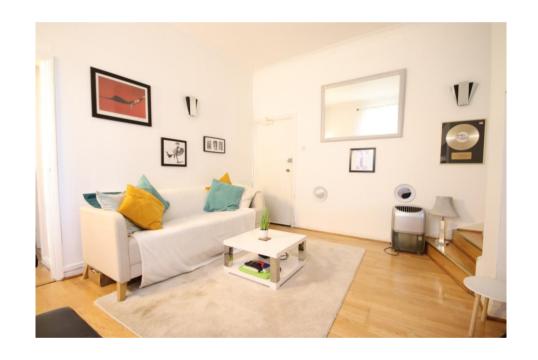

## FLAT 1, 22 CRAUFURD RISE, MAIDENHEAD, BERKSHIRE, SL6 7LS

Located within walking distance of Maidenhead town centre and railway station (ELIZABETH LINE). A spacious and well-appointed one-bedroom ground-floor maisonette featuring its own private entrance, a double bedroom, large living/dining room, bathroom with walk-in shower, allocated parking & modern fitted kitchen, featuring patio doors that open up into a delightful private rear garden.

## **ACCOMMODATION**

For clarification we wish to inform prospective purchasers that we have prepared these sales particulars as a general guide. We have not carried out a detailed survey nor tested the services, appliances and specific fittings. Room sizes should not be relied upon for carpets, furnishings and appliances. Whilst these particulars are believed to be correct their accuracy is not guaranteed and are given without responsibility. They do not form part of any contract.