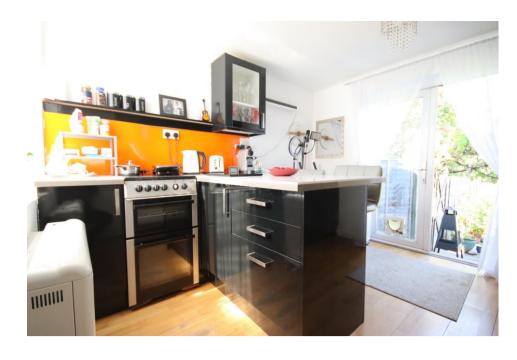

## FLAT 1, 22 CRAUFURD RISE, MAIDENHEAD, BERKSHIRE, SL6 7LS

Located within walking distance of Maidenhead town centre and railway station (ELIZABETH LINE). A spacious and well-appointed one-bedroom ground-floor maisonette featuring its own private entrance, a double bedroom, large living/dining room, bathroom with walk-in shower, allocated parking & modern fitted kitchen, featuring patio doors that open up into a delightful private rear garden.

• TOWN CENTRE LOCATION • PRIVATE GARDEN • PARKING • CLOSE TO STATION • DOUBLE BEDROOM • BATHROOM • SPACIOUS GROUND FLOOR MAISONETTE • PRIVATE FRONT DOOR • IDEAL FOR FIRST TIME BUYERS • EPC RATING E

**LEASE: TBC** 