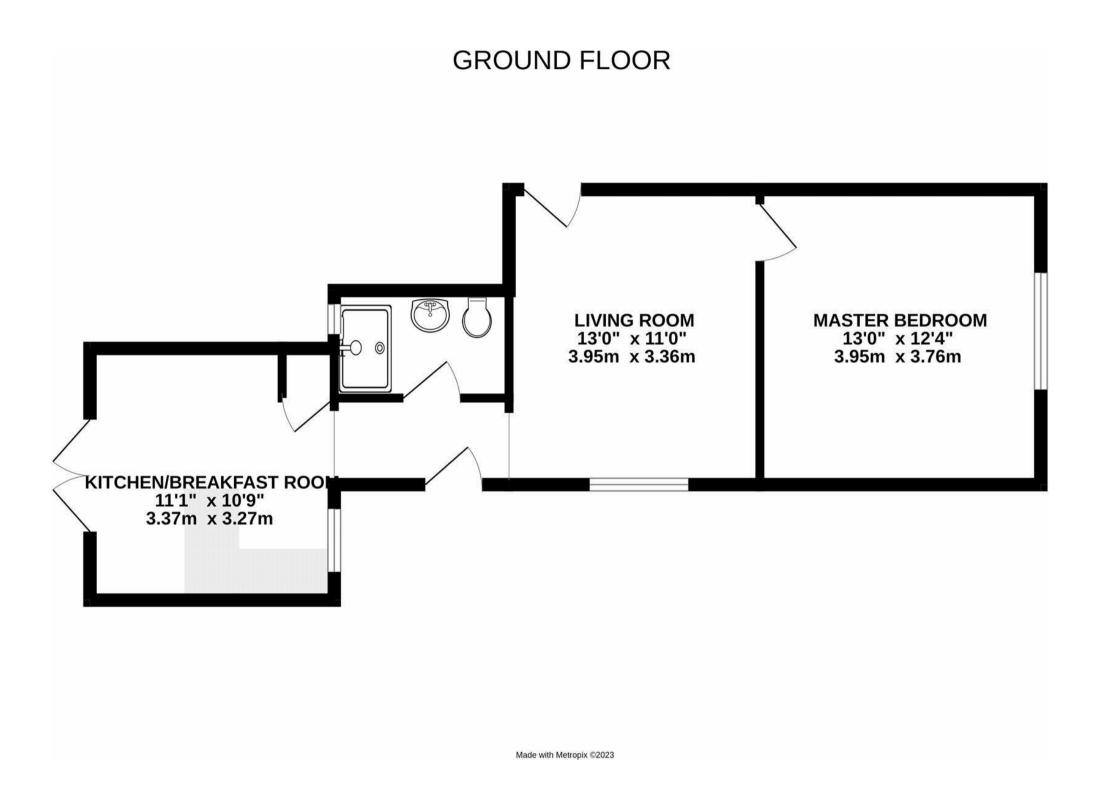

## FLAT 1, 22 CRAUFURD RISE, MAIDENHEAD, BERKSHIRE, SL6 7LS

Located within walking distance of Maidenhead town centre and railway station (ELIZABETH LINE). A spacious and well-appointed one-bedroom ground-floor maisonette featuring its own private entrance, a double bedroom, large living/dining room, bathroom with walk-in shower, allocated parking & modern fitted kitchen, featuring patio doors that open up into a delightful private rear garden.