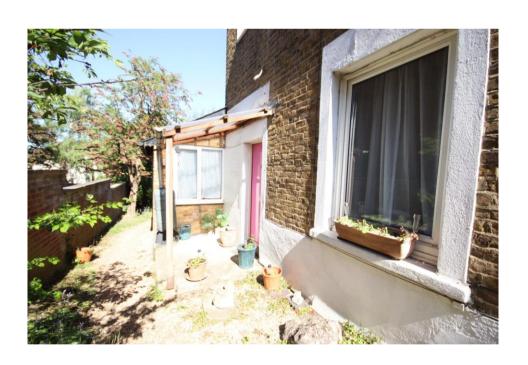

## FLAT 1, 22 CRAUFURD RISE, MAIDENHEAD, BERKSHIRE, SL6 7LS

Located within walking distance of Maidenhead town centre and railway station (ELIZABETH LINE). A spacious and well-appointed one-bedroom ground-floor maisonette featuring its own private entrance, a double bedroom, large living/dining room, bathroom with walk-in shower, allocated parking & modern fitted kitchen, featuring patio doors that open up into a delightful private rear garden.

• TOWN CENTRE LOCATION • PRIVATE GARDEN • PARKING • CLOSE TO STATION • DOUBLE BEDROOM • BATHROOM • SPACIOUS GROUND FLOOR MAISONETTE • PRIVATE FRONT DOOR • IDEAL FOR FIRST TIME BUYERS • EPC RATING E

**LEASE: TBC** 