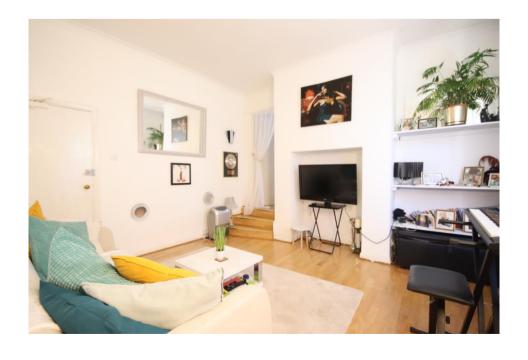

## FLAT 1, 22 CRAUFURD RISE, MAIDENHEAD, BERKSHIRE, SL6 7LS

Located within walking distance of Maidenhead town centre and railway station (ELIZABETH LINE). A spacious and well-appointed one-bedroom ground-floor maisonette featuring its own private entrance, a double bedroom, large living/dining room, bathroom with walk-in shower, allocated parking & modern fitted kitchen, featuring patio doors that open up into a delightful private rear garden.

## **ACCOMMODATION**

For clarification we wish to inform prospective purchasers that we have prepared these sales particulars as a general guide. We have not carried out a detailed survey nor tested the services, appliances and specific fittings. Room sizes should not be relied upon for carpets, furnishings and appliances. Whilst these particulars are believed to be correct their accuracy is not guaranteed and are given without responsibility. They do not form part of any contract.