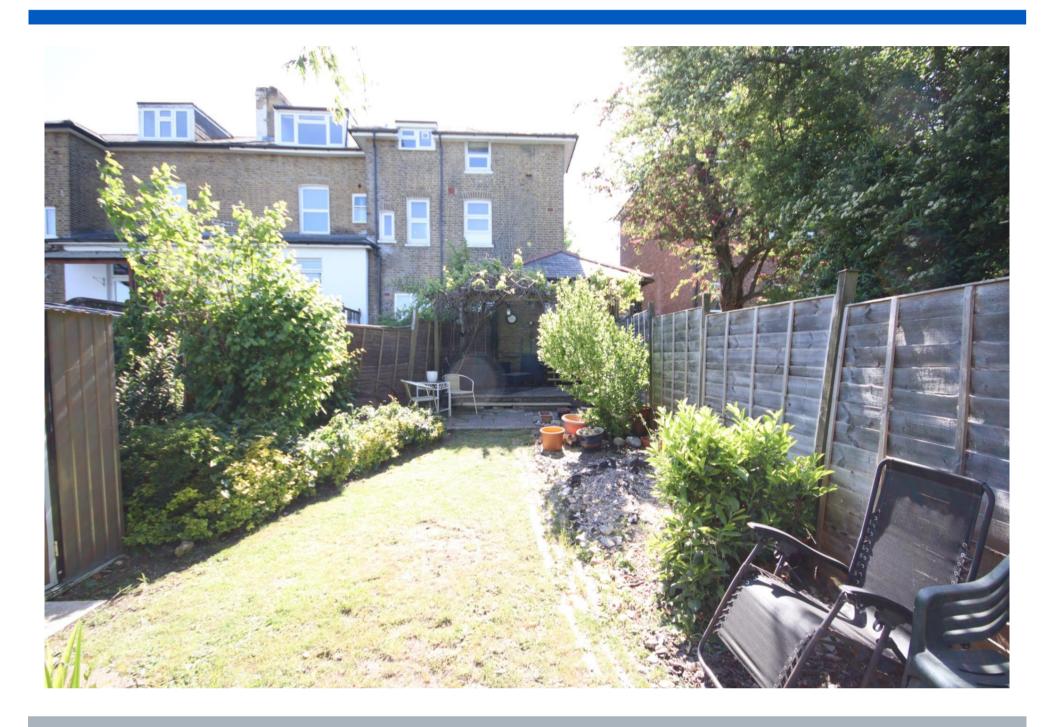

## FLAT 1, 22 CRAUFURD RISE, MAIDENHEAD, BERKSHIRE, SL6 7LS

Located within walking distance of Maidenhead town centre and railway station (ELIZABETH LINE). A spacious and well-appointed one-bedroom ground-floor maisonette featuring its own private entrance, a double bedroom, large living/dining room, bathroom with walk-in shower, allocated parking & modern fitted kitchen, featuring patio doors that open up into a delightful private rear garden.

• TOWN CENTRE LOCATION • PRIVATE GARDEN • PARKING • CLOSE TO STATION • DOUBLE BEDROOM • BATHROOM • SPACIOUS GROUND FLOOR MAISONETTE • PRIVATE FRONT DOOR • IDEAL FOR FIRST TIME BUYERS • EPC RATING E

**LEASE: TBC** 