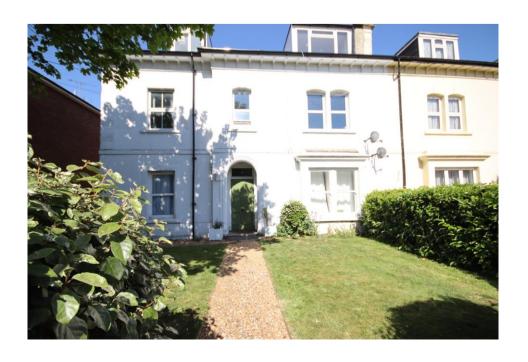

## FLAT 1, 22 CRAUFURD RISE, MAIDENHEAD, BERKSHIRE, SL6 7LS

Located within walking distance of Maidenhead town centre and railway station (ELIZABETH LINE). A spacious and well-appointed one-bedroom ground-floor maisonette featuring its own private entrance, a double bedroom, large living/dining room, bathroom with walk-in shower, allocated parking & modern fitted kitchen, featuring patio doors that open up into a delightful private rear garden.