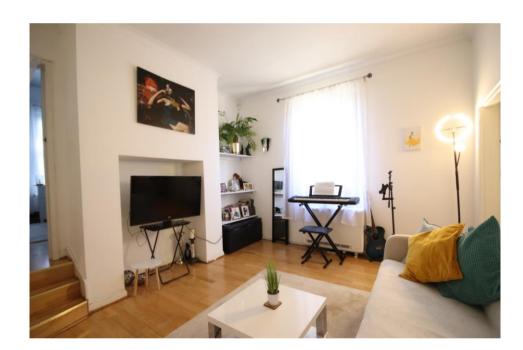

## FLAT 1, 22 CRAUFURD RISE, MAIDENHEAD, BERKSHIRE, SL6 7LS

Located within walking distance of Maidenhead town centre and railway station (ELIZABETH LINE). A spacious and well-appointed one-bedroom ground-floor maisonette featuring its own private entrance, a double bedroom, large living/dining room, bathroom with walk-in shower, allocated parking & modern fitted kitchen, featuring patio doors that open up into a delightful private rear garden.

## **ACCOMMODATION**

For clarification we wish to inform prospective purchasers that we have prepared these sales particulars as a general guide. We have not carried out a detailed survey nor tested the services, appliances and specific fittings. Room sizes should not be relied upon for carpets, furnishings and appliances. Whilst these particulars are believed to be correct their accuracy is not guaranteed and are given without responsibility. They do not form part of any contract.