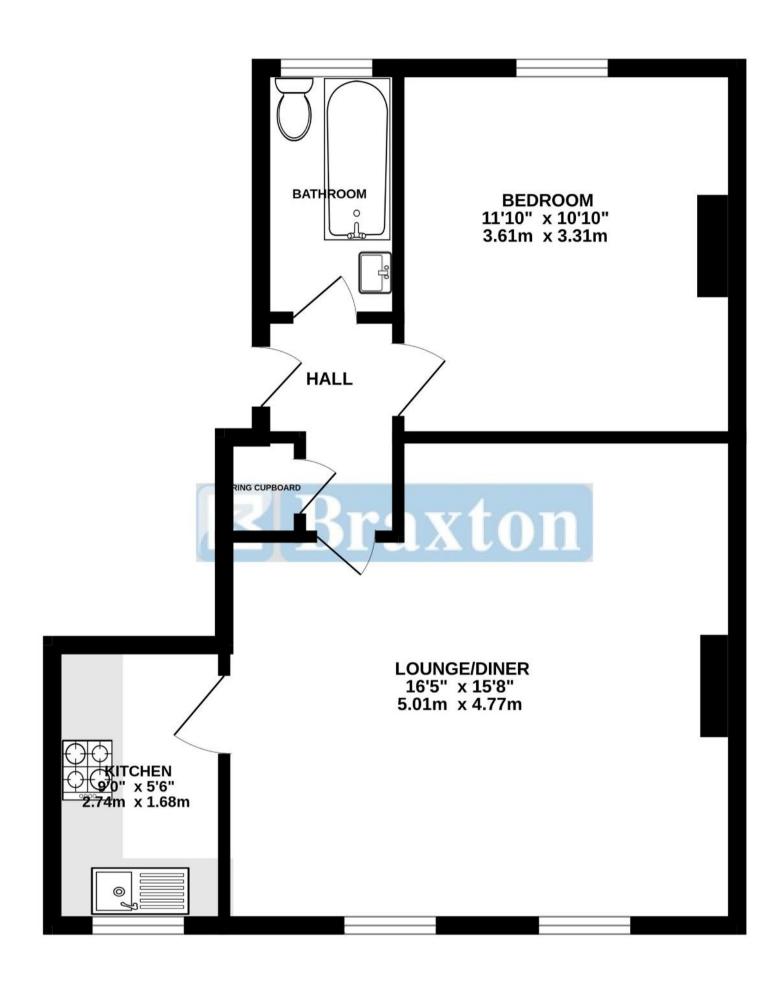

### **ACCOMMODATION**

For clarification we wish to inform prospective purchasers that we have prepared these sales particulars as a general guide. We have not carried out a detailed survey nor tested the services, appliances and specific fittings. Room sizes should not be relied upon for carpets, furnishings and appliances. Whilst these particulars are believed to be correct their accuracy is not guaranteed and are given without responsibility. They do not form part of any contract.

#### TOTAL FLOOR AREA: 481 sq.ft. (44.7 sq.m.) approx.

Whilst every attempt has been made to ensure the accuracy of the floorplan contained here, measurements of doors, windows, rooms and any other items are approximate and no responsibility is taken for any error, omission or mis-statement. This plan is for illustrative purposes only and should be used as such by any prospective purchaser. The services, systems and appliances shown have not been tested and no guarantee as to their operability or efficiency can be given.