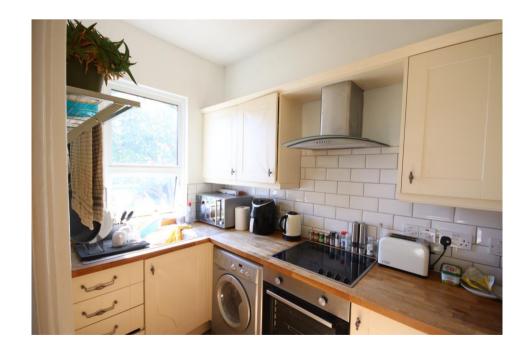

#### FLAT 4, 22 CRAUFURD RISE, MAIDENHEAD, BERKSHIRE, SL6 7LS

Located within walking distance of Maidenhead town centre and railway station (ELIZABETH LINE). A spacious and well-appointed one-bedroom first floor flat featuring a double bedroom, large living/dining room, bathroom with shower over bath, modern fitted kitchen and allocated parking.

• SPACIOUS FIRST FLOOR APARTMENT • WALKING DISTANCE TO TOWN/STATION • LARGE LIVING/DINING ROOM • PRIVATE PARKING • FITTED KITCHEN • DOUBLE BEDROOM • LONG LEASE • IDEAL FOR FIRST TIME BUYER • PRIVATE ENTERANCE HALL • EPC RATING E