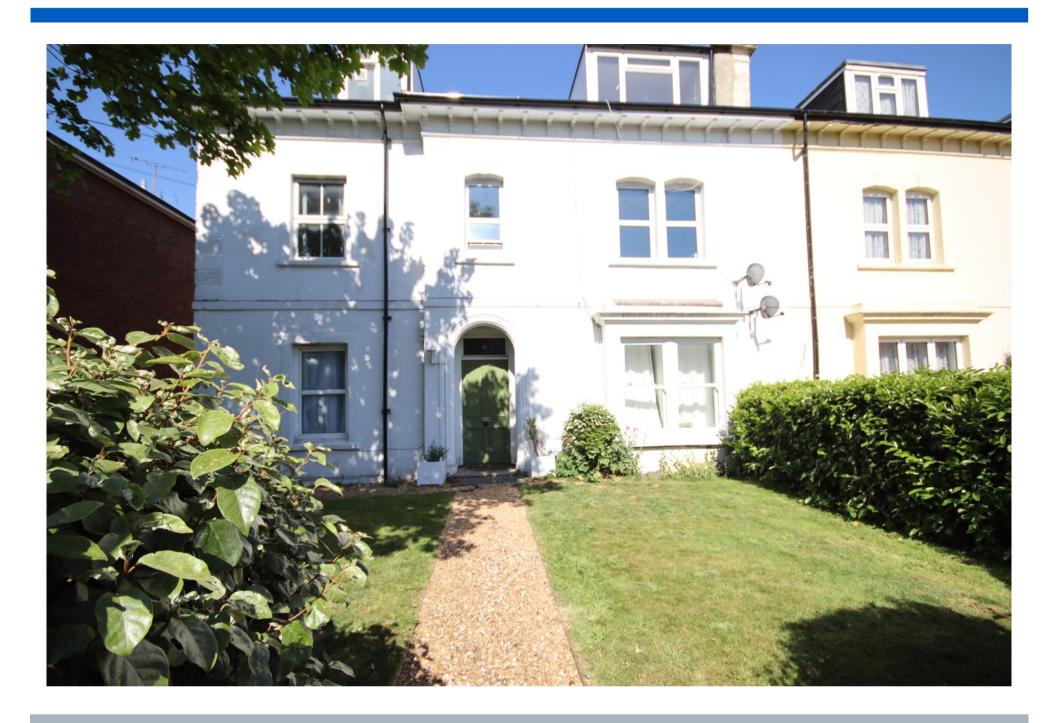

#### FLAT 4, 22 CRAUFURD RISE, MAIDENHEAD, BERKSHIRE, SL6 7LS

Located within walking distance of Maidenhead town centre and railway station (ELIZABETH LINE). A spacious and well-appointed one-bedroom first floor flat featuring a double bedroom, large living/dining room, bathroom with shower over bath, modern fitted kitchen and allocated parking.

• SPACIOUS FIRST FLOOR APARTMENT • WALKING DISTANCE TO TOWN/STATION • LARGE LIVING/DINING ROOM • PRIVATE PARKING • FITTED KITCHEN • DOUBLE BEDROOM • LONG LEASE • IDEAL FOR FIRST TIME BUYER • PRIVATE ENTERANCE HALL • EPC RATING E