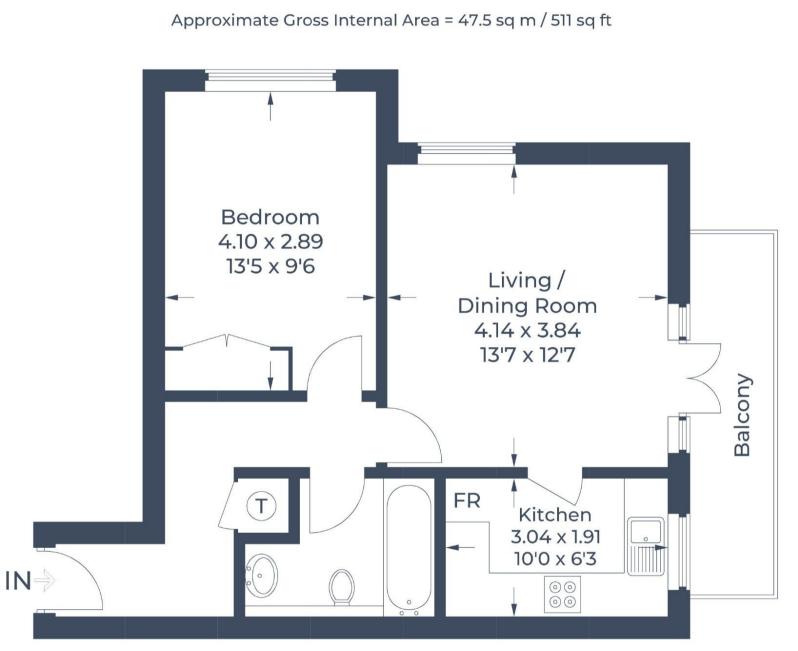

### 17 SALISBURY COURT, LUDLOW ROAD, MAIDENHEAD, BERKS, SL6 2RS

Conveniently located within walking distance of the town centre and within approx. 0.3 miles of the mainline railway station (Paddington/Elizabeth Line). A superbly presented one bedroom second floor apartment forming part of this modern gated development. The property features a double aspect living/dining room with French doors leading to a balcony, a modern kitchen and bathroom suite and a generous double bedroom.

• GATED DEVELOPMENT • COMMUNAL ENTRANCE WITH STAIRS RISING TO THE SECOND FLOOR • PRIVATE ENTRANCE HALL • LIVING/DINING ROOM WITH BALCONY • MODERN KITCHEN • DOUBLE BEDROOM •

#### BATHROOM • ELECTRIC HEATING • RESIDENT & VISITOR PARKING • 0.3 MILES TO MAINLINE RAILWAY STATION/ELIZABETH LINE • EPC RATING C • COUNCIL TAX BAND C

LEASE: 90 YEARS REMAINING SERVICE CHARGE: £1698.00 PER ANNUM GROUND RENT: £200.00 PER ANNUM

### ACCOMMODATION

For clarification we wish to inform prospective purchasers that we have prepared these sales particulars as a general guide. We have not carried out a detailed survey nor tested the services, appliances and specific fittings. Room sizes should not be relied upon for carpets, furnishings and appliances. Whilst these particulars are believed to be correct their accuracy is not guaranteed and are given without responsibility. They do not form part of any contract.

## **Second Floor**

Illustration for identification purposes only, measurements are approximate, not to scale. © CJ Property Marketing