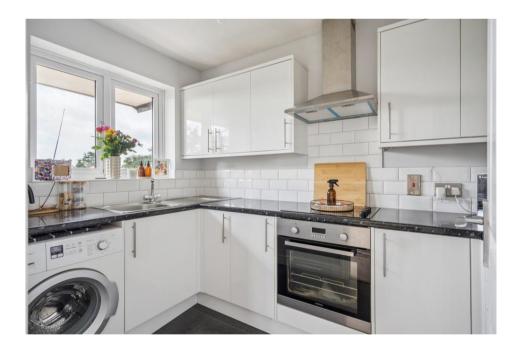

### 17 SALISBURY COURT, LUDLOW ROAD, MAIDENHEAD, BERKS, SL6 2RS

Conveniently located within walking distance of the town centre and within approx. 0.3 miles of the mainline railway station (Paddington/Elizabeth Line). A superbly presented one bedroom second floor apartment forming part of this modern gated development. The property features a double aspect living/dining room with French doors leading to a balcony, a modern kitchen and bathroom suite and a generous double bedroom.

• GATED DEVELOPMENT • COMMUNAL ENTRANCE WITH STAIRS RISING TO THE SECOND FLOOR • PRIVATE ENTRANCE HALL • LIVING/DINING ROOM WITH BALCONY • MODERN KITCHEN • DOUBLE BEDROOM •