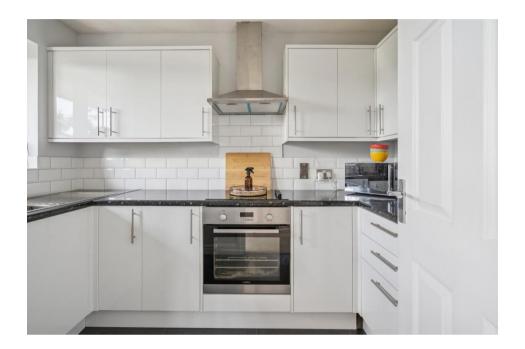

### 17 SALISBURY COURT, LUDLOW ROAD, MAIDENHEAD, BERKS, SL6 2RS

Conveniently located within walking distance of the town centre and within approx. 0.3 miles of the mainline railway station (Paddington/Elizabeth Line). A superbly presented one bedroom second floor apartment forming part of this modern gated development. The property features a double aspect living/dining room with French doors leading to a balcony, a modern kitchen and bathroom suite and a generous double bedroom.

• GATED DEVELOPMENT • COMMUNAL ENTRANCE WITH STAIRS RISING TO THE SECOND FLOOR • PRIVATE ENTRANCE HALL • LIVING/DINING ROOM WITH BALCONY • MODERN KITCHEN • DOUBLE BEDROOM •