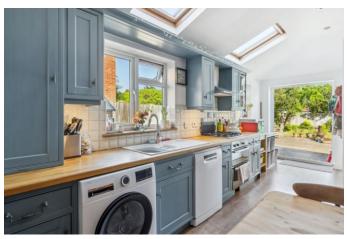

## GUIDE PRICE £695,000 FREEHOLD

An opportunity to acquire this delightful well presented & extended three-bedroom semidetached character residence which features a "hub of the house" kitchen/dining/family room and a generous corner plot rear garden with ample space to extend, subject to the necessary planning consents being obtained. The property also features a sitting room with stripped floor boards and central Victorian style fireplace, three good size bedrooms and a refitted bathroom suite. The property is conveniently located close to local shops, well regarded schools, Oaken Grove Park and within approx. 0.8 miles of the mainline railway station (Paddington/Elizabeth Line). An internal inspection is strongly recommended.

• ENTRANCE HALL • SITTING ROOM • KITCHEN/DINING/FAMILY ROOM • THREE BEDROOMS • RE-FITTED BATHROOM • DELIGHTFUL ENCLOSED CORNER PLOT REAR GARDEN WITH AMPLE SPACE TO EXTEND (STPP) • DRIVEWAY PARKING • ELECTRIC CAR CHARGING POINT • CONVENIENT POSITION • NO ONWARD CHAIN • EPC RATING D • COUNCIL TAX BAND D