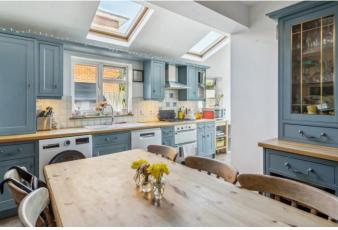

## GUIDE PRICE £695,000 FREEHOLD

An opportunity to acquire this delightful well presented & extended three-bedroom semidetached character residence which features a "hub of the house" kitchen/dining/family room and a generous corner plot rear garden with ample space to extend, subject to the necessary planning consents being obtained. The property also features a sitting room with stripped floor boards and central Victorian style fireplace, three good size bedrooms and a refitted bathroom suite. The property is conveniently located close to local shops, well regarded schools, Oaken Grove Park and within approx. 0.8 miles of the mainline railway station (Paddington/Elizabeth Line). An internal inspection is strongly recommended.

• ENTRANCE HALL • SITTING ROOM • KITCHEN/DINING/FAMILY ROOM • THREE BEDROOMS • RE-FITTED BATHROOM • DELIGHTFUL ENCLOSED CORNER PLOT REAR GARDEN WITH AMPLE SPACE TO EXTEND (STPP) • DRIVEWAY PARKING • ELECTRIC CAR CHARGING POINT • CONVENIENT POSITION • NO ONWARD CHAIN • EPC RATING D • COUNCIL TAX BAND D