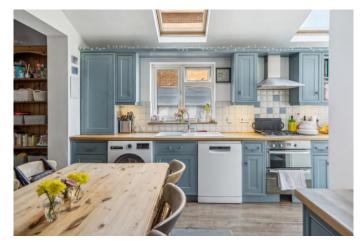

## GUIDE PRICE £695,000 FREEHOLD

An opportunity to acquire this delightful well presented & extended three-bedroom semidetached character residence which features a "hub of the house" kitchen/dining/family room and a generous corner plot rear garden with ample space to extend, subject to the necessary planning consents being obtained. The property also features a sitting room with stripped floor boards and central Victorian style fireplace, three good size bedrooms and a refitted bathroom suite. The property is conveniently located close to local shops, well regarded schools, Oaken Grove Park and within approx. 0.8 miles of the mainline railway station (Paddington/Elizabeth Line). An internal inspection is strongly recommended.

• ENTRANCE HALL • SITTING ROOM • KITCHEN/DINING/FAMILY ROOM • THREE BEDROOMS • RE-FITTED BATHROOM • DELIGHTFUL ENCLOSED CORNER PLOT REAR GARDEN WITH AMPLE SPACE TO EXTEND (STPP) • DRIVEWAY PARKING • ELECTRIC CAR CHARGING POINT • CONVENIENT POSITION • NO ONWARD CHAIN • EPC RATING D • COUNCIL TAX BAND D