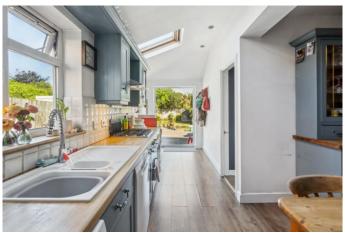

## GUIDE PRICE £695,000 FREEHOLD

An opportunity to acquire this delightful well presented & extended three-bedroom semidetached character residence which features a "hub of the house" kitchen/dining/family room and a generous corner plot rear garden with ample space to extend, subject to the necessary planning consents being obtained. The property also features a sitting room with stripped floor boards and central Victorian style fireplace, three good size bedrooms and a refitted bathroom suite. The property is conveniently located close to local shops, well regarded schools, Oaken Grove Park and within approx. 0.8 miles of the mainline railway station (Paddington/Elizabeth Line). An internal inspection is strongly recommended.

• ENTRANCE HALL • SITTING ROOM • KITCHEN/DINING/FAMILY ROOM • THREE BEDROOMS • RE-FITTED BATHROOM • DELIGHTFUL ENCLOSED CORNER PLOT REAR GARDEN WITH AMPLE SPACE TO EXTEND (STPP) • DRIVEWAY PARKING • ELECTRIC CAR CHARGING POINT • CONVENIENT POSITION • NO ONWARD CHAIN • EPC RATING D • COUNCIL TAX BAND D