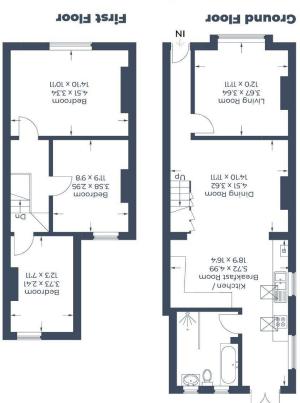

> © CJ Property Marketing Produced for Braxton measurements are approximate, not to scale. Illustration for identification purposes only,

Into a soli, I \ m ps 2.20 I = lato T First Floor = 42.2 sq m / 454 sq ft Ground Floor = 60.3 sq m / 649 sq ft Approximate Gross Internal Area