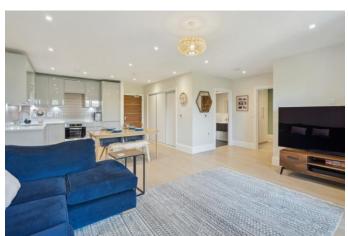

## FLAT 21, THE GROVE, BATH ROAD, MAIDENHEAD, BERKSHIRE, SL6 4LB £335,000 LEASEHOLD

An opportunity to acquire this stunning two double bedroom, two bath/shower room (one en-suite) first floor apartment forming part of this modern development, which was completed to a high level of finish and specification in 2016 and provides, in our opinion, generous living accommodation featuring large open plan kitchen/dining/living room, one allocated parking space located in a gated underground car park and a useful lockable storage cupboard. The property is conveniently located for local shops, acres of National Trust land at Maidenhead Thicket and within easy reach of the town centre and mainline railway station (Paddington/Elizabeth Line). An internal inspection is strongly recommended.