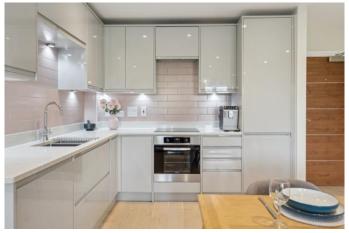

## FLAT 21, THE GROVE, BATH ROAD, MAIDENHEAD, BERKSHIRE, SL6 4LB £335,000 LEASEHOLD

An opportunity to acquire this stunning two double bedroom, two bath/shower room (one en-suite) first floor apartment forming part of this modern development, which was completed to a high level of finish and specification in 2016 and provides, in our opinion, generous living accommodation featuring large open plan kitchen/dining/living room, one allocated parking space located in a gated underground car park and a useful lockable storage cupboard. The property is conveniently located for local shops, acres of National Trust land at Maidenhead Thicket and within easy reach of the town centre and mainline railway station (Paddington/Elizabeth Line). An internal inspection is strongly recommended.

• SECURITY VIDEO ENTRY PHONE SYSTEM • COMMUNAL ENTRANCE HALL WITH LIFT & STAIRS • PRIVATE ENTRANCE TO LARGE OPEN PLAN KITCHEN/DINING/LIVING ROOM • MAIN BEDROOM WITH DRESSING AREA & EN-SUITE SHOWER ROOM • GUEST DOUBLE BEDROOM • FAMILY BATHROOM • ALLOCATED PARKING SPACE IN GATED UNDERGROUND CAR PARK • CONVENIENT POSITION FOR LOCAL SHOPS • APPROX. 1.3 MILES FROM MAINLINE RAILWAY STATION • EPC RATING C • COUNCIL TAX BAND D