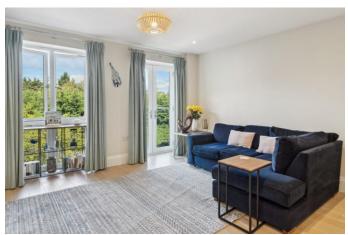

## FLAT 21, THE GROVE, BATH ROAD, MAIDENHEAD, BERKSHIRE, SL6 4LB £335,000 LEASEHOLD

An opportunity to acquire this stunning two double bedroom, two bath/shower room (one en-suite) first floor apartment forming part of this modern development, which was completed to a high level of finish and specification in 2016 and provides, in our opinion, generous living accommodation featuring large open plan kitchen/dining/living room, one allocated parking space located in a gated underground car park and a useful lockable storage cupboard. The property is conveniently located for local shops, acres of National Trust land at Maidenhead Thicket and within easy reach of the town centre and mainline railway station (Paddington/Elizabeth Line). An internal inspection is strongly recommended.