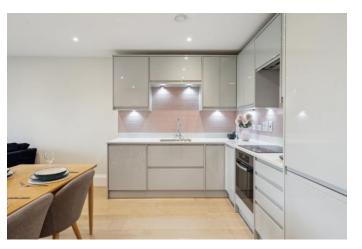

## FLAT 21, THE GROVE, BATH ROAD, MAIDENHEAD, BERKSHIRE, SL6 4LB £335,000 LEASEHOLD

An opportunity to acquire this stunning two double bedroom, two bath/shower room (one en-suite) first floor apartment forming part of this modern development, which was completed to a high level of finish and specification in 2016 and provides, in our opinion, generous living accommodation featuring large open plan kitchen/dining/living room, one allocated parking space located in a gated underground car park and a useful lockable storage cupboard. The property is conveniently located for local shops, acres of National Trust land at Maidenhead Thicket and within easy reach of the town centre and mainline railway station (Paddington/Elizabeth Line). An internal inspection is strongly recommended.

• SECURITY VIDEO ENTRY PHONE SYSTEM • COMMUNAL ENTRANCE HALL WITH LIFT & STAIRS • PRIVATE ENTRANCE TO LARGE OPEN PLAN KITCHEN/DINING/LIVING ROOM • MAIN BEDROOM WITH DRESSING AREA & EN-SUITE SHOWER ROOM • GUEST DOUBLE BEDROOM • FAMILY BATHROOM • ALLOCATED PARKING SPACE IN GATED UNDERGROUND CAR PARK • CONVENIENT POSITION FOR LOCAL SHOPS • APPROX. 1.3 MILES FROM MAINLINE RAILWAY STATION • EPC RATING C • COUNCIL TAX BAND D