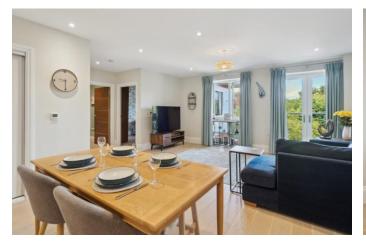

## FLAT 21, THE GROVE, BATH ROAD, MAIDENHEAD, BERKSHIRE, SL6 4LB £335,000 LEASEHOLD

An opportunity to acquire this stunning two double bedroom, two bath/shower room (one en-suite) first floor apartment forming part of this modern development, which was completed to a high level of finish and specification in 2016 and provides, in our opinion, generous living accommodation featuring large open plan kitchen/dining/living room, one allocated parking space located in a gated underground car park and a useful lockable storage cupboard. The property is conveniently located for local shops, acres of National Trust land at Maidenhead Thicket and within easy reach of the town centre and mainline railway station (Paddington/Elizabeth Line). An internal inspection is strongly recommended.