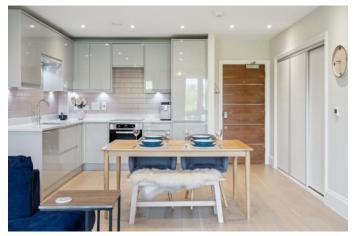

## FLAT 21, THE GROVE, BATH ROAD, MAIDENHEAD, BERKSHIRE, SL6 4LB £335,000 LEASEHOLD

An opportunity to acquire this stunning two double bedroom, two bath/shower room (one en-suite) first floor apartment forming part of this modern development, which was completed to a high level of finish and specification in 2016 and provides, in our opinion, generous living accommodation featuring large open plan kitchen/dining/living room, one allocated parking space located in a gated underground car park and a useful lockable storage cupboard. The property is conveniently located for local shops, acres of National Trust land at Maidenhead Thicket and within easy reach of the town centre and mainline railway station (Paddington/Elizabeth Line). An internal inspection is strongly recommended.