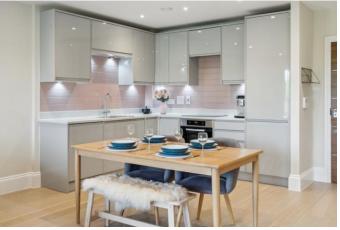

## FLAT 21, THE GROVE, BATH ROAD, MAIDENHEAD, BERKSHIRE, SL6 4LB £335,000 LEASEHOLD

An opportunity to acquire this stunning two double bedroom, two bath/shower room (one en-suite) first floor apartment forming part of this modern development, which was completed to a high level of finish and specification in 2016 and provides, in our opinion, generous living accommodation featuring large open plan kitchen/dining/living room, one allocated parking space located in a gated underground car park and a useful lockable storage cupboard. The property is conveniently located for local shops, acres of National Trust land at Maidenhead Thicket and within easy reach of the town centre and mainline railway station (Paddington/Elizabeth Line). An internal inspection is strongly recommended.