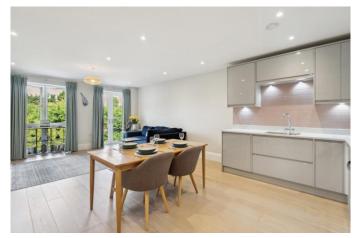

## FLAT 21, THE GROVE, BATH ROAD, MAIDENHEAD, BERKSHIRE, SL6 4LB £335,000 LEASEHOLD

An opportunity to acquire this stunning two double bedroom, two bath/shower room (one en-suite) first floor apartment forming part of this modern development, which was completed to a high level of finish and specification in 2016 and provides, in our opinion, generous living accommodation featuring large open plan kitchen/dining/living room, one allocated parking space located in a gated underground car park and a useful lockable storage cupboard. The property is conveniently located for local shops, acres of National Trust land at Maidenhead Thicket and within easy reach of the town centre and mainline railway station (Paddington/Elizabeth Line). An internal inspection is strongly recommended.