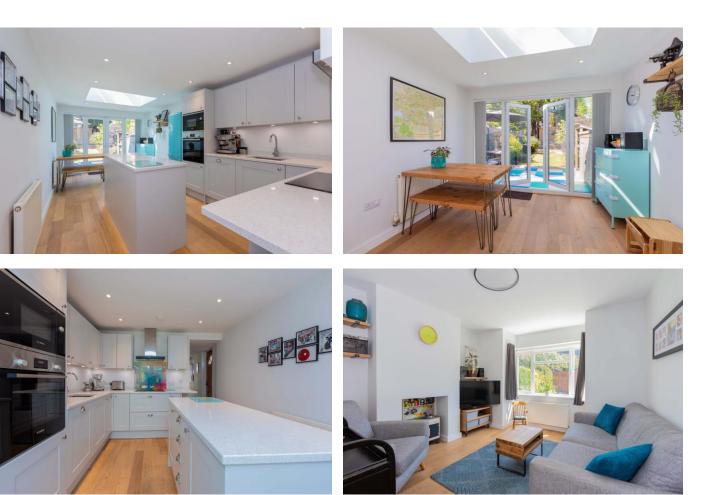

## GUIDE PRICE £495,000

An opportunity to acquire this delightful two-bedroom extended character cottage which has been the subject of refurbishment by the present owners and features include a stunning "hub of the house" kitchen/dining/family room with direct access onto the rear garden, a re-fitted cloak/utility room and two good size bedrooms with a modern bathroom suite. The property occupies a tucked away position which is conveniently located for local shops, schools and within approx. 0.6 Miles of the mainline railway station (Paddington/Elizabeth Line).

CLOAK/UTILITY ROOM
KITCHEN/DINING/FAMILY ROOM
LIVING ROOM
TWO BEDROOMS
BATHROOM
LANDSCAPED REAR
GARDEN
DRIVEWAY PARKING
RECENTLY REPLACED GAS BOILER
CONVENIENT POSITION
EPC RATING D
COUNCIL TAX BAND C