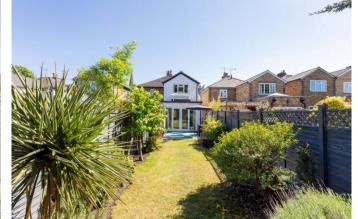

## GUIDE PRICE £495,000

An opportunity to acquire this delightful two-bedroom extended character cottage which has been the subject of refurbishment by the present owners and features include a stunning "hub of the house" kitchen/dining/family room with direct access onto the rear garden, a re-fitted cloak/utility room and two good size bedrooms with a modern bathroom suite. The property occupies a tucked away position which is conveniently located for local shops, schools and within approx. 0.6 Miles of the mainline railway station (Paddington/Elizabeth Line).

CLOAK/UTILITY ROOM
KITCHEN/DINING/FAMILY ROOM
LIVING ROOM
TWO BEDROOMS
BATHROOM
LANDSCAPED REAR
GARDEN
DRIVEWAY PARKING
RECENTLY REPLACED GAS BOILER
CONVENIENT POSITION
EPC RATING D
COUNCIL TAX BAND C