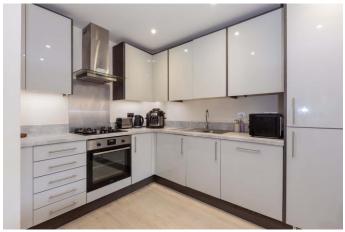

## 3 AMBER PLACE, OLDFIELD ROAD, MAIDENHEAD, BERKSHIRE, SL6 1AG

PRICE GUIDE: £319,950 LEASEHOLD

Conveniently located between the River Thames and the Town Centre and within approx. 0.7 Miles of the mainline Railway Station (Paddington/Elizabeth Line). An opportunity to acquire this larger than average one double bedroom first floor apartment, featuring a balcony accessed via the generous open plan Kitchen/Dining/Living Room, forming part of the modern gated development which was completed to high level of finish and specification in 2019. NO CHAIN

\*GATED DEVELOPMENT \*COMMUNAL **ENTRANCE WITH LIFT & STAIRS \*PRIVATE ENTRANCE** HALL \*OPEN **PLAN ROOM** KITCHEN/DINING/LIVING LEADING TO BALCONY \*DOUBLE BEDROOM WITH FITTED WARDROBES \*BATHROOM \*COVERED PARKING SPACE \*NO CHAIN \*0.7 MILE TO MAINLINE RAILWAY STATION (PADDINGTON **/ELIZABETH LINE) \*119 YEARS REMAINING** ON THE LEASE