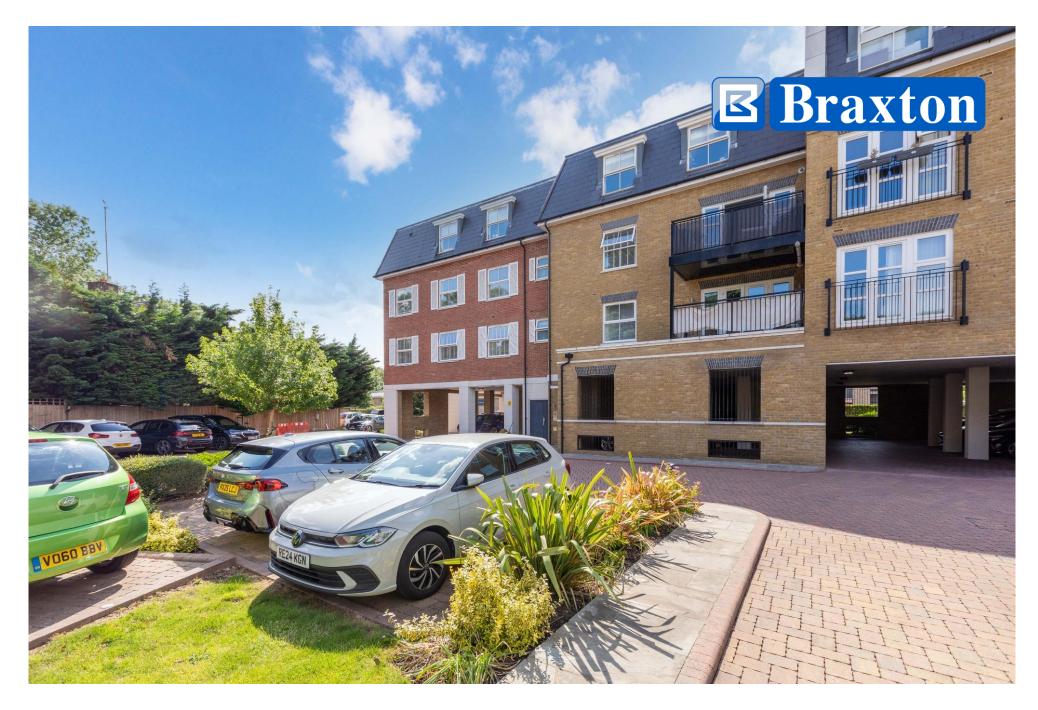

## 3 AMBER PLACE, OLDFIELD ROAD, MAIDENHEAD, BERKSHIRE, SL6 1AG

PRICE GUIDE: £319,950 LEASEHOLD

Conveniently located between the River Thames and the Town Centre and within approx. 0.7 Miles of the mainline Railway Station (Paddington/Elizabeth Line). An opportunity to acquire this larger than average one double bedroom first floor apartment, featuring a balcony accessed via the generous open plan Kitchen/Dining/Living Room, forming part of the modern gated development which was completed to high level of finish and specification in 2019. NO CHAIN

\*GATED DEVELOPMENT \*COMMUNAL **ENTRANCE WITH LIFT & STAIRS \*PRIVATE ENTRANCE** HALL \*OPEN **PLAN ROOM** KITCHEN/DINING/LIVING LEADING TO BALCONY \*DOUBLE BEDROOM WITH FITTED WARDROBES \*BATHROOM \*COVERED PARKING SPACE \*NO CHAIN \*0.7 MILE TO MAINLINE RAILWAY STATION (PADDINGTON **/ELIZABETH LINE) \*119 YEARS REMAINING** ON THE LEASE