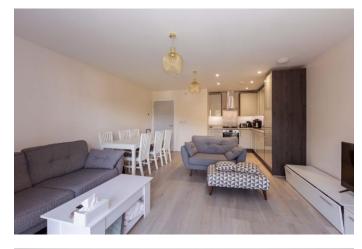

## 3 AMBER PLACE, OLDFIELD ROAD, MAIDENHEAD, BERKSHIRE, SL6 1AG

PRICE GUIDE: £319,950 LEASEHOLD

Conveniently located between the River Thames and the Town Centre and within approx. 0.7 Miles of the mainline Railway Station (Paddington/Elizabeth Line). An opportunity to acquire this larger than average one double bedroom first floor apartment, featuring a balcony accessed via the generous open plan Kitchen/Dining/Living Room, forming part of the modern gated development which was completed to high level of finish and specification in 2019. NO CHAIN

\*GATED DEVELOPMENT \*COMMUNAL **ENTRANCE WITH LIFT & STAIRS \*PRIVATE ENTRANCE** HALL \*OPEN **PLAN ROOM** KITCHEN/DINING/LIVING LEADING TO BALCONY \*DOUBLE BEDROOM WITH FITTED WARDROBES \*BATHROOM \*COVERED PARKING SPACE \*NO CHAIN \*0.7 MILE TO MAINLINE RAILWAY STATION (PADDINGTON **/ELIZABETH LINE) \*119 YEARS REMAINING** ON THE LEASE