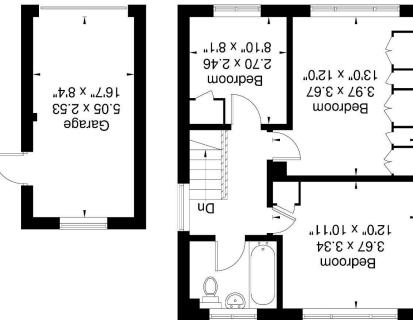

## Camden Road

Garage = 12.9 sq m / 138 sq ft

measurements are approximate, not to scale. Illustration for identification purposes only,

First Floor

the services, appliances and specific fittings. Room sizes should not be relied upon for carpets, furnishings and appliances. Whilst these particulars are believed to be correct their For clarification we wish to inform prospective purchasers that we have prepared these sales particulars as a general guide. We have not carried out a detailed survey nor tested