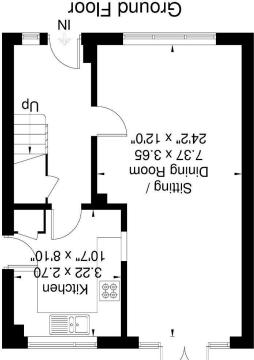

ENTRANCE HALL
LIVING/DINING
ROOM
KITCHEN
THREE BEDROOMS
BATHROOM
REAR GARDEN
GARAGE
CONVENIENT LOCATION
COUNCIL TAX BAND D
EPC RATING D

## Camden Road

Garage = 12.9 sq m / 138 sq ft

measurements are approximate, not to scale. Illustration for identification purposes only,

First Floor

the services, appliances and specific fittings. Room sizes should not be relied upon for carpets, furnishings and appliances. Whilst these particulars are believed to be correct their For clarification we wish to inform prospective purchasers that we have prepared these sales particulars as a general guide. We have not carried out a detailed survey nor tested