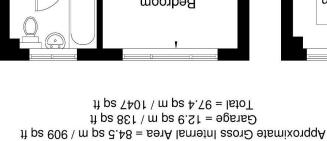

## Camden Road

Garage = 12.9 sq m / 138 sq ft

measurements are approximate, not to scale. Illustration for identification purposes only,

First Floor

the services, appliances and specific fittings. Room sizes should not be relied upon for carpets, furnishings and appliances. Whilst these particulars are believed to be correct their For clarification we wish to inform prospective purchasers that we have prepared these sales particulars as a general guide. We have not carried out a detailed survey nor tested