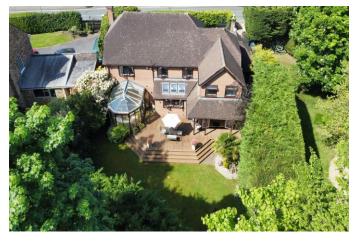

## **GUIDE PRICE: £1,500,000 FREEHOLD**

A gated modern detached family home located in the sought-after river area of Maidenhead between Boulters Lock and **Cookham Village. Entered via electric gates** leading on to a large block-paved driveway that affords parking for several cars, the property features a large welcoming entrance hall, four reception rooms and a spacious fitted kitchen with ample storage. The generous secluded rear garden can be accessed via a side gate or from the dining room, kitchen and conservatory leading onto a large decked area perfect for entertaining guests. Upstairs is accessed via an impressive staircase and offers two family bathrooms, an impressive master bedroom with 5-piece ensuite and four further double bedrooms. This high-quality home is within easy reach of local amenities, Maidenhead town centre & train station(Elizabeth Line) and is offered to the market with NO ONWARD CHAIN.

• SUBSTANTIAL DETACHED FAMILY HOME • SOUGHT AFTER RIVER AREA •5 DOUBLE BEDROOMS •2 FAMILY BATHROOMS & EN-SUITE TO MASTER BEDROOM • LARGE SITTING ROOM WITH ACCESS TO CONSERVATORY • DINING ROOM & FAMILY ROOM • GENEROUS FITTED KITCHEN • SECLUDED REAR GARDEN WITH 2 DECKED AREAS • ELECTRIC GATED DRIVEWAY PARKING WITH GARAGE • NO ONWARD CHAIN