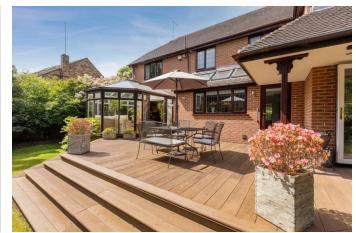

## **GUIDE PRICE: £1,500,000 FREEHOLD**

A gated modern detached family home located in the sought-after river area of Maidenhead between Boulters Lock and **Cookham Village. Entered via electric gates** leading on to a large block-paved driveway that affords parking for several cars, the property features a large welcoming entrance hall, four reception rooms and a spacious fitted kitchen with ample storage. The generous secluded rear garden can be accessed via a side gate or from the dining room, kitchen and conservatory leading onto a large decked area perfect for entertaining guests. Upstairs is accessed via an impressive staircase and offers two family bathrooms, an impressive master bedroom with 5-piece ensuite and four further double bedrooms. This high-quality home is within easy reach of local amenities, Maidenhead town centre & train station(Elizabeth Line) and is offered to the market with NO ONWARD CHAIN.

• SUBSTANTIAL DETACHED FAMILY HOME • SOUGHT AFTER RIVER AREA •5 DOUBLE BEDROOMS •2 FAMILY BATHROOMS & EN-SUITE TO MASTER BEDROOM • LARGE SITTING ROOM WITH ACCESS TO CONSERVATORY • DINING ROOM & FAMILY ROOM • GENEROUS FITTED KITCHEN • SECLUDED REAR GARDEN WITH 2 DECKED AREAS • ELECTRIC GATED DRIVEWAY PARKING WITH GARAGE • NO ONWARD CHAIN