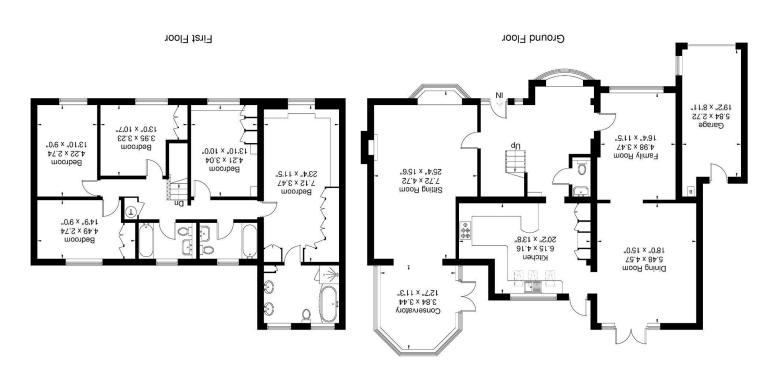

## Lower Cookham Road Approximate Gross Internal Area = 250.3 sq m / 2695 sq ft Garage = 16.4 sq m / 176 sq ft Total = 266.7 sq m / 2871 sq ft

## Illustration for identification purposes only, measurements are approximate, not to scale.

For clarification we wish to inform prospective purchasers that we have prepared these sales particulars as a general guide. We have not carried out a detailed survey nor tested the services, appliances. Whilst these particulars are believed to be correct their accuracy is not guaranteed and appliances. Whilst these particulars are believed to be correct their accuracy is not guaranteed and appliances.