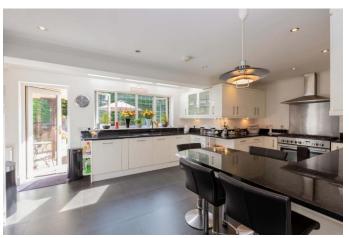

## **GUIDE PRICE: £1,500,000 FREEHOLD**

A gated modern detached family home located in the sought-after river area of Maidenhead between Boulters Lock and **Cookham Village. Entered via electric gates** leading on to a large block-paved driveway that affords parking for several cars, the property features a large welcoming entrance hall, four reception rooms and a spacious fitted kitchen with ample storage. The generous secluded rear garden can be accessed via a side gate or from the dining room, kitchen and conservatory leading onto a large decked area perfect for entertaining guests. Upstairs is accessed via an impressive staircase and offers two family bathrooms, an impressive master bedroom with 5-piece ensuite and four further double bedrooms. This high-quality home is within easy reach of local amenities, Maidenhead town centre & train station(Elizabeth Line) and is offered to the market with NO ONWARD CHAIN.

• SUBSTANTIAL DETACHED FAMILY HOME • SOUGHT AFTER RIVER AREA •5 DOUBLE BEDROOMS •2 FAMILY BATHROOMS & EN-SUITE TO MASTER BEDROOM • LARGE SITTING ROOM WITH ACCESS TO CONSERVATORY • DINING ROOM & FAMILY ROOM • GENEROUS FITTED KITCHEN • SECLUDED REAR GARDEN WITH 2 DECKED AREAS • ELECTRIC GATED DRIVEWAY PARKING WITH GARAGE • NO ONWARD CHAIN