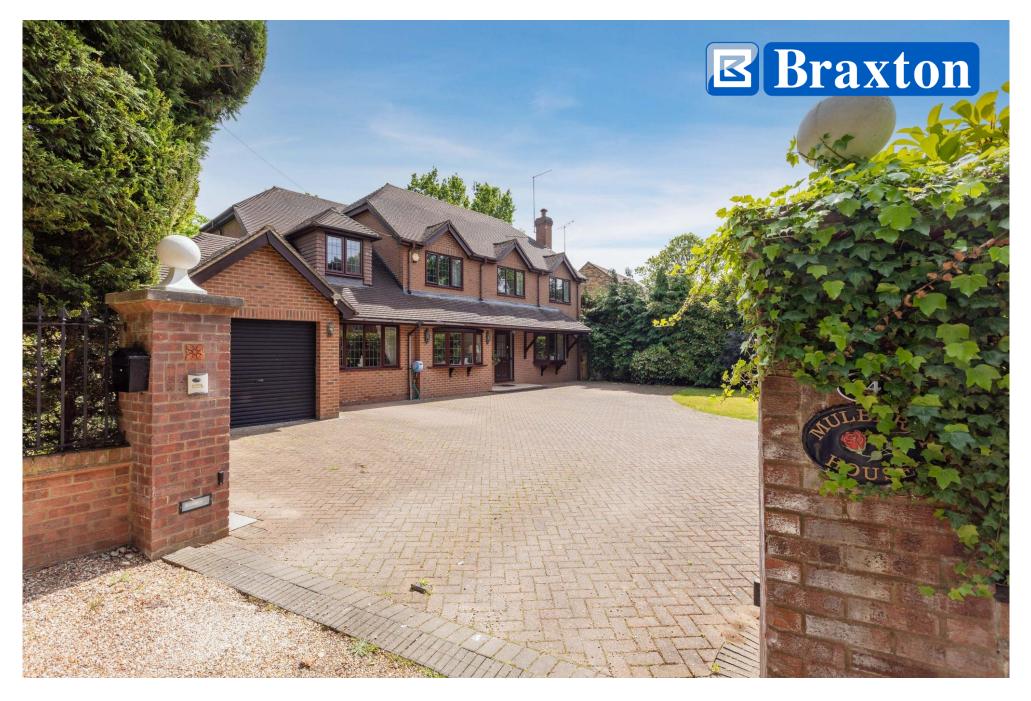

## **GUIDE PRICE: £1,500,000 FREEHOLD**

A gated modern detached family home located in the sought-after river area of Maidenhead between Boulters Lock and **Cookham Village. Entered via electric gates** leading on to a large block-paved driveway that affords parking for several cars, the property features a large welcoming entrance hall, four reception rooms and a spacious fitted kitchen with ample storage. The generous secluded rear garden can be accessed via a side gate or from the dining room, kitchen and conservatory leading onto a large decked area perfect for entertaining guests. Upstairs is accessed via an impressive staircase and offers two family bathrooms, an impressive master bedroom with 5-piece ensuite and four further double bedrooms. This high-quality home is within easy reach of local amenities, Maidenhead town centre & train station(Elizabeth Line) and is offered to the market with NO ONWARD CHAIN.

• SUBSTANTIAL DETACHED FAMILY HOME • SOUGHT AFTER RIVER AREA •5 DOUBLE BEDROOMS •2 FAMILY BATHROOMS & EN-SUITE TO MASTER BEDROOM • LARGE SITTING ROOM WITH ACCESS TO CONSERVATORY • DINING ROOM & FAMILY ROOM • GENEROUS FITTED KITCHEN • SECLUDED REAR GARDEN WITH 2 DECKED AREAS • ELECTRIC GATED DRIVEWAY PARKING WITH GARAGE • NO ONWARD CHAIN