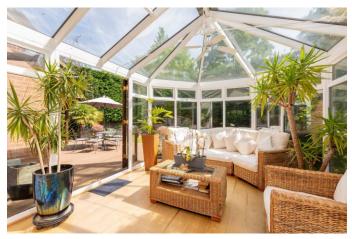

## **GUIDE PRICE: £1,500,000 FREEHOLD**

A gated modern detached family home located in the sought-after river area of Maidenhead between Boulters Lock and **Cookham Village. Entered via electric gates** leading on to a large block-paved driveway that affords parking for several cars, the property features a large welcoming entrance hall, four reception rooms and a spacious fitted kitchen with ample storage. The generous secluded rear garden can be accessed via a side gate or from the dining room, kitchen and conservatory leading onto a large decked area perfect for entertaining guests. Upstairs is accessed via an impressive staircase and offers two family bathrooms, an impressive master bedroom with 5-piece ensuite and four further double bedrooms. This high-quality home is within easy reach of local amenities, Maidenhead town centre & train station(Elizabeth Line) and is offered to the market with NO ONWARD CHAIN.

• SUBSTANTIAL DETACHED FAMILY HOME • SOUGHT AFTER RIVER AREA •5 DOUBLE BEDROOMS •2 FAMILY BATHROOMS & EN-SUITE TO MASTER BEDROOM • LARGE SITTING ROOM WITH ACCESS TO CONSERVATORY • DINING ROOM & FAMILY ROOM • GENEROUS FITTED KITCHEN • SECLUDED REAR GARDEN WITH 2 DECKED AREAS • ELECTRIC GATED DRIVEWAY PARKING WITH GARAGE • NO ONWARD CHAIN