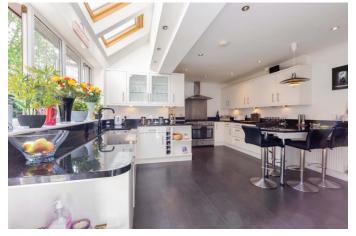

## **GUIDE PRICE: £1,500,000 FREEHOLD**

A gated modern detached family home located in the sought-after river area of Maidenhead between Boulters Lock and **Cookham Village. Entered via electric gates** leading on to a large block-paved driveway that affords parking for several cars, the property features a large welcoming entrance hall, four reception rooms and a spacious fitted kitchen with ample storage. The generous secluded rear garden can be accessed via a side gate or from the dining room, kitchen and conservatory leading onto a large decked area perfect for entertaining guests. Upstairs is accessed via an impressive staircase and offers two family bathrooms, an impressive master bedroom with 5-piece ensuite and four further double bedrooms. This high-quality home is within easy reach of local amenities, Maidenhead town centre & train station(Elizabeth Line) and is offered to the market with NO ONWARD CHAIN.

• SUBSTANTIAL DETACHED FAMILY HOME • SOUGHT AFTER RIVER AREA •5 DOUBLE BEDROOMS •2 FAMILY BATHROOMS & EN-SUITE TO MASTER BEDROOM • LARGE SITTING ROOM WITH ACCESS TO CONSERVATORY • DINING ROOM & FAMILY ROOM • GENEROUS FITTED KITCHEN • SECLUDED REAR GARDEN WITH 2 DECKED AREAS • ELECTRIC GATED DRIVEWAY PARKING WITH GARAGE • NO ONWARD CHAIN