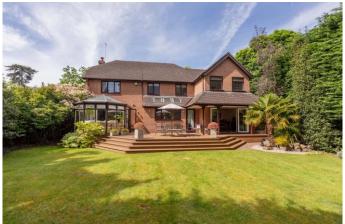

## **GUIDE PRICE: £1,500,000 FREEHOLD**

A gated modern detached family home located in the sought-after river area of Maidenhead between Boulters Lock and **Cookham Village. Entered via electric gates** leading on to a large block-paved driveway that affords parking for several cars, the property features a large welcoming entrance hall, four reception rooms and a spacious fitted kitchen with ample storage. The generous secluded rear garden can be accessed via a side gate or from the dining room, kitchen and conservatory leading onto a large decked area perfect for entertaining guests. Upstairs is accessed via an impressive staircase and offers two family bathrooms, an impressive master bedroom with 5-piece ensuite and four further double bedrooms. This high-quality home is within easy reach of local amenities, Maidenhead town centre & train station(Elizabeth Line) and is offered to the market with NO ONWARD CHAIN.

• SUBSTANTIAL DETACHED FAMILY HOME • SOUGHT AFTER RIVER AREA •5 DOUBLE BEDROOMS •2 FAMILY BATHROOMS & EN-SUITE TO MASTER BEDROOM • LARGE SITTING ROOM WITH ACCESS TO CONSERVATORY • DINING ROOM & FAMILY ROOM • GENEROUS FITTED KITCHEN • SECLUDED REAR GARDEN WITH 2 DECKED AREAS • ELECTRIC GATED DRIVEWAY PARKING WITH GARAGE • NO ONWARD CHAIN