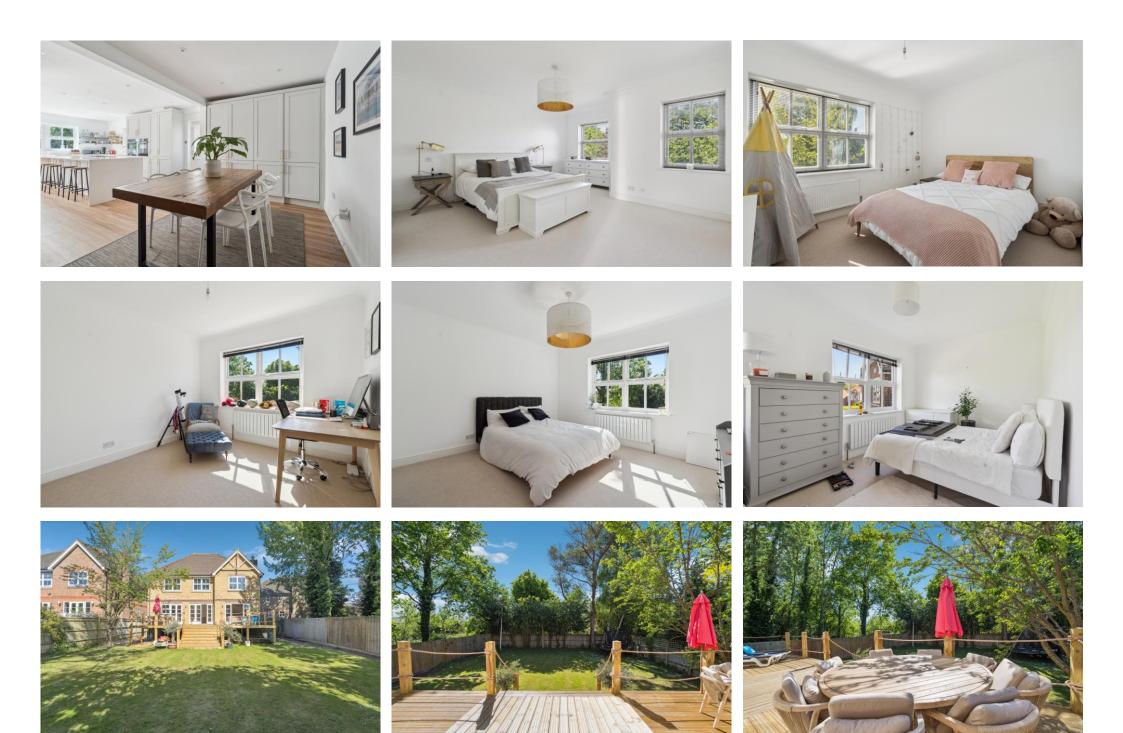

## GUIDE PRICE: £1,375,000 FREEHOLD

An opportunity to acquire this delightful fivebedroom detached family home, occupying a small cul-de-sac development between the River Thames and the town centre, within approx. 0.9 miles of the mainline railway station (Paddington/Elizabeth Line). The property has been modernised by the present owner in recent years to provide modern contemporary living with features including a generous open plan kitchen/dining/family room with direct access onto a large decking area and rear garden. The property also provides five bedrooms, three bathrooms and a private westerly facing rear garden. NO ONWARD CHAIN.

\*ENTRANCE PORCH \*ENTRANCE HALL \*CLOAKROOM \*SNUG \*KITCHEN / DINING / FAMILY AREA \*LIVING ROOM \*MAIN BEDROOM WITH EN-SUITE SHOWER ROOM \*GUEST BEDROOM WITH RE-FITTED EN-SUITE SHOWER ROOM \*THREE FURTHER BEDROOMS \*FAMILY BATHROOM \*ENCLOSED REAR GARDEN WITH LARGE DECKED TERRACE \*DRIVEWAY PARKING \*CLOSE TO NATIONAL TRUST LAND AT NORTH TOWN MOOR \*EPC RATING D \*COUNCIL TAX BAND G