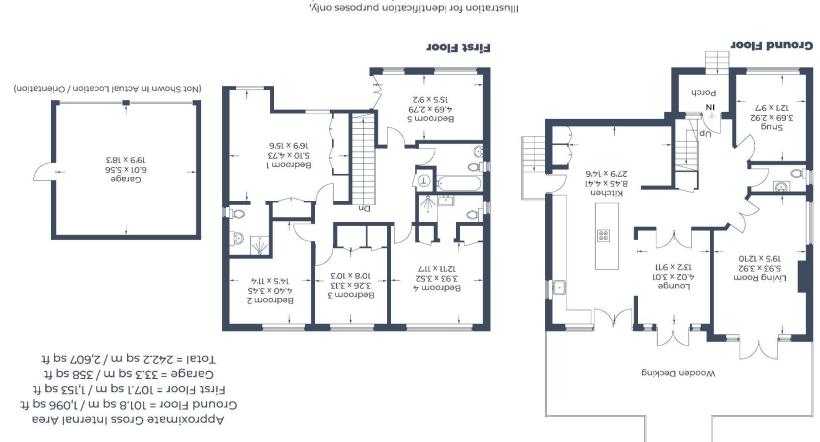

\*ENTRANCE PORCH \*ENTRANCE HALL \*CLOAKROOM \*SNUG \*KITCHEN / DINING / FAMILY AREA \*LIVING ROOM \*MAIN BEDROOM WITH EN-SUITE SHOWER ROOM \*GUEST BEDROOM WITH RE-FITTED EN-SUITE SHOWER ROOM \*THREE FURTHER BEDROOMS \*FAMILY BATHROOM \*ENCLOSED REAR GARDEN WITH LARGE DECKED TERRACE \*DRIVEWAY PARKING \*CLOSE TO NATIONAL TRUST LAND AT NORTH TOWN MOOR \*EPC RATING D \*COUNCIL TAX BAND G

Illustration for identification purposes only, measurements are approximate, not to scale. © CJ Property Marketing Produced for Braxton - Maidenhead

For clarification we wish to inform prospective purchasers that we have prepared these sales particulars as a general guide. We have not carried out a detailed survey nor tested the services, appliances, appliances and appliances and appliances. Whilst these particulars are believed to be correct their accuracy is not guaranteed and are given without responsibility. They do not form part of any contract.