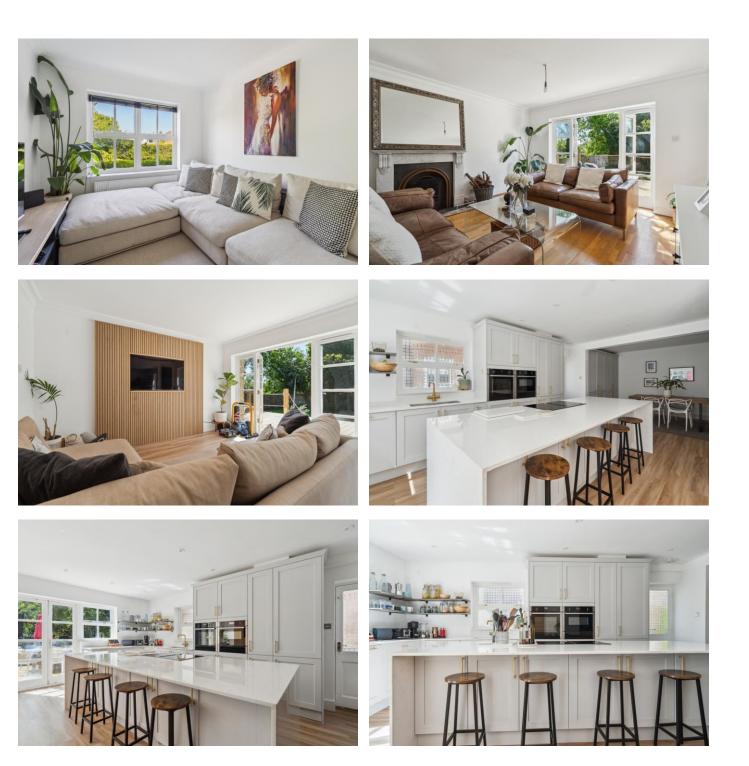

## GUIDE PRICE: £1,375,000 FREEHOLD

An opportunity to acquire this delightful fivebedroom detached family home, occupying a small cul-de-sac development between the River Thames and the town centre, within approx. 0.9 miles of the mainline railway station (Paddington/Elizabeth Line). The property has been modernised by the present owner in recent years to provide modern contemporary living with features including a generous open plan kitchen/dining/family room with direct access onto a large decking area and rear garden. The property also provides five bedrooms, three bathrooms and a private westerly facing rear garden. NO ONWARD CHAIN.

\*ENTRANCE PORCH \*ENTRANCE HALL \*CLOAKROOM \*SNUG \*KITCHEN / DINING / FAMILY AREA \*LIVING ROOM \*MAIN BEDROOM WITH EN-SUITE SHOWER ROOM \*GUEST BEDROOM WITH RE-FITTED EN-SUITE SHOWER ROOM \*THREE FURTHER BEDROOMS \*FAMILY BATHROOM \*ENCLOSED REAR GARDEN WITH LARGE DECKED TERRACE \*DRIVEWAY PARKING \*CLOSE TO NATIONAL TRUST LAND AT NORTH TOWN MOOR \*EPC RATING D \*COUNCIL TAX BAND G