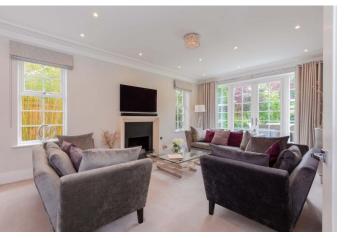

## PRICE: £1,650,000 FREEHOLD

An immaculately presented five double bedroom detached family home built in 2015. The property has been further enhanced by the existing owners and now features a large hub-of-the-house kitchen/family/diner, drawing room, library/study, a dining/playroom, master bedroom with luxury 4piece en-suite and a family bathroom. Outside affords a generous and private south-facing rear garden with two patio areas, whilst to the front of the property there is driveway parking for several vehicles, a double garage currently used as a gym/workshop, additional storage shed and a generous lawned frontage. Nicely positioned at the end of this prestigious gated cul-de-sac in Littlewick Green, the property is within walking distance of the local village pub and cricket pitch and within easy reach of Maidenhead town centre, train station (Elizabeth Line) and access to the M4 & M40 motorways.