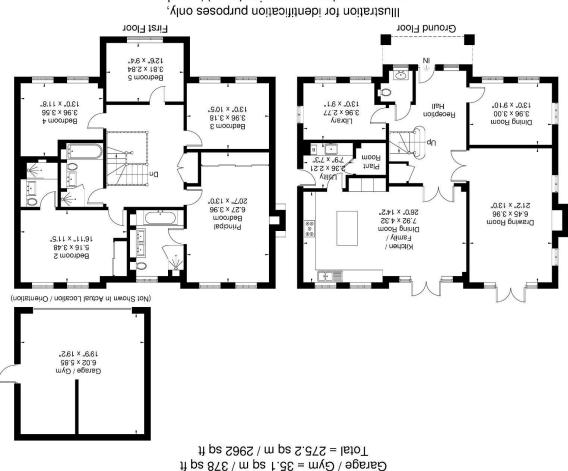

## PRICE: £1,650,000 FREEHOLD

An immaculately presented five double bedroom detached family home built in 2015. The property has been further enhanced by the existing owners and now features a large hub-of-the-house kitchen/family/diner, drawing room, library/study, a dining/playroom, master bedroom with luxury 4piece en-suite and a family bathroom. Outside affords a generous and private south-facing rear garden with two patio areas, whilst to the front of the property there is driveway parking for several vehicles, a double garage currently used as a gym/workshop, additional storage shed and a generous lawned frontage. Nicely positioned at the end of this prestigious gated cul-de-sac in Littlewick Green, the property is within walking distance of the local village pub and cricket pitch and within easy reach of Maidenhead town centre, train station (Elizabeth Line) and access to the M4 & M40 motorways.

\*PRIVATE GATED DEVELOPMENT \*DETACHED 5 BEDROOM HOUSE \*4 RECEPTION ROOMS \*3 **BATHROOMS (2 EN-SUITE) \*HIGH- SPECIFICATION** KITCHEN WITH BOILING/SPARKLING WATER TAP & SEPARATE UTILITY ROOM \*DOUBLE GARAGE & DRIVEWAY PARKING FOR SEVERAL CARS \*LARGE SOUTH-FACING REAR GARDEN \*ECO FRIENDLY PROPERTY WITH SOLAR PANELS \*WALKING DISTANCE INTO LITTLEWICK GREEN COUNTRY PUB/CRICKET PITCH \*EASY REACH OF MAIDENHEAD TOWN CENTRE & TRAIN STATION \*EPC RATING B \*COUNCIL TAX BAND G

measurements are approximate, not to scale.

accuracy is not guaranteed and are given without responsibility. They do not form part of any contract. the services, appliances and specific fittings. Room sizes should not be relied upon for carpets, furnishings and appliances. Whilst these particulars are believed to be correct their For clarification we wish to inform prospective purchasers that we have prepared these sales particulars as a general guide. We have not carried out a detailed survey nor tested