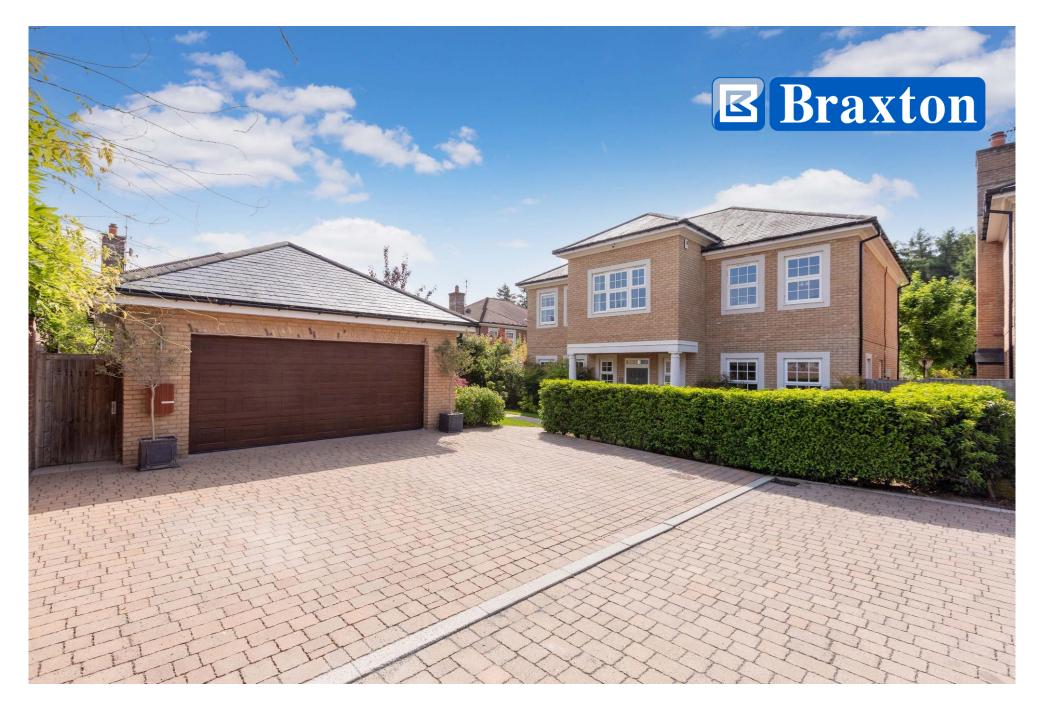

## PRICE: £1,650,000 FREEHOLD

An immaculately presented five double bedroom detached family home built in 2015. The property has been further enhanced by the existing owners and now features a large hub-of-the-house kitchen/family/diner, drawing room, library/study, a dining/playroom, master bedroom with luxury 4piece en-suite and a family bathroom. Outside affords a generous and private south-facing rear garden with two patio areas, whilst to the front of the property there is driveway parking for several vehicles, a double garage currently used as a gym/workshop, additional storage shed and a generous lawned frontage. Nicely positioned at the end of this prestigious gated cul-de-sac in Littlewick Green, the property is within walking distance of the local village pub and cricket pitch and within easy reach of Maidenhead town centre, train station (Elizabeth Line) and access to the M4 & M40 motorways.

\*PRIVATE GATED DEVELOPMENT \*DETACHED 5 BEDROOM HOUSE \*4 RECEPTION ROOMS \*3 **BATHROOMS (2 EN-SUITE) \*HIGH- SPECIFICATION** KITCHEN WITH BOILING/SPARKLING WATER TAP & SEPARATE UTILITY ROOM \*DOUBLE GARAGE & DRIVEWAY PARKING FOR SEVERAL CARS \*LARGE SOUTH-FACING REAR GARDEN \*ECO FRIENDLY PROPERTY WITH SOLAR PANELS \*WALKING DISTANCE INTO LITTLEWICK GREEN COUNTRY PUB/CRICKET PITCH \*EASY REACH OF MAIDENHEAD TOWN CENTRE & TRAIN STATION \*EPC RATING B \*COUNCIL TAX BAND G