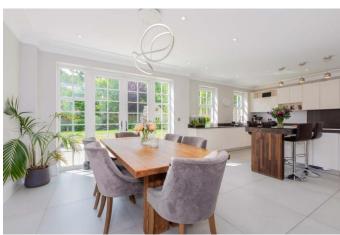

## PRICE: £1,650,000 FREEHOLD

An immaculately presented five double bedroom detached family home built in 2015. The property has been further enhanced by the existing owners and now features a large hub-of-the-house kitchen/family/diner, drawing room, library/study, a dining/playroom, master bedroom with luxury 4piece en-suite and a family bathroom. Outside affords a generous and private south-facing rear garden with two patio areas, whilst to the front of the property there is driveway parking for several vehicles, a double garage currently used as a gym/workshop, additional storage shed and a generous lawned frontage. Nicely positioned at the end of this prestigious gated cul-de-sac in Littlewick Green, the property is within walking distance of the local village pub and cricket pitch and within easy reach of Maidenhead town centre, train station (Elizabeth Line) and access to the M4 & M40 motorways.

\*PRIVATE GATED DEVELOPMENT \*DETACHED 5 BEDROOM HOUSE \*4 RECEPTION ROOMS \*3 **BATHROOMS (2 EN-SUITE) \*HIGH- SPECIFICATION** KITCHEN WITH BOILING/SPARKLING WATER TAP & SEPARATE UTILITY ROOM \*DOUBLE GARAGE & DRIVEWAY PARKING FOR SEVERAL CARS \*LARGE SOUTH-FACING REAR GARDEN \*ECO FRIENDLY PROPERTY WITH SOLAR PANELS \*WALKING DISTANCE INTO LITTLEWICK GREEN COUNTRY PUB/CRICKET PITCH \*EASY REACH OF MAIDENHEAD TOWN CENTRE & TRAIN STATION \*EPC RATING B \*COUNCIL TAX BAND G