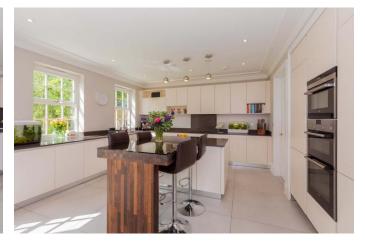

## PRICE: £1,650,000 FREEHOLD

An immaculately presented five double bedroom detached family home built in 2015. The property has been further enhanced by the existing owners and now features a large hub-of-the-house kitchen/family/diner, drawing room, library/study, a dining/playroom, master bedroom with luxury 4piece en-suite and a family bathroom. Outside affords a generous and private south-facing rear garden with two patio areas, whilst to the front of the property there is driveway parking for several vehicles, a double garage currently used as a gym/workshop, additional storage shed and a generous lawned frontage. Nicely positioned at the end of this prestigious gated cul-de-sac in Littlewick Green, the property is within walking distance of the local village pub and cricket pitch and within easy reach of Maidenhead town centre, train station (Elizabeth Line) and access to the M4 & M40 motorways.

\*PRIVATE GATED DEVELOPMENT \*DETACHED 5 BEDROOM HOUSE \*4 RECEPTION ROOMS \*3 **BATHROOMS (2 EN-SUITE) \*HIGH- SPECIFICATION** KITCHEN WITH BOILING/SPARKLING WATER TAP & SEPARATE UTILITY ROOM \*DOUBLE GARAGE & DRIVEWAY PARKING FOR SEVERAL CARS \*LARGE SOUTH-FACING REAR GARDEN \*ECO FRIENDLY PROPERTY WITH SOLAR PANELS \*WALKING DISTANCE INTO LITTLEWICK GREEN COUNTRY PUB/CRICKET PITCH \*EASY REACH OF MAIDENHEAD TOWN CENTRE & TRAIN STATION \*EPC RATING B \*COUNCIL TAX BAND G