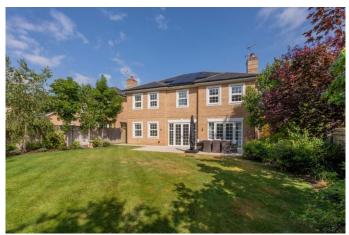

## PRICE: £1,650,000 FREEHOLD

An immaculately presented five double bedroom detached family home built in 2015. The property has been further enhanced by the existing owners and now features a large hub-of-the-house kitchen/family/diner, drawing room, library/study, a dining/playroom, master bedroom with luxury 4piece en-suite and a family bathroom. Outside affords a generous and private south-facing rear garden with two patio areas, whilst to the front of the property there is driveway parking for several vehicles, a double garage currently used as a gym/workshop, additional storage shed and a generous lawned frontage. Nicely positioned at the end of this prestigious gated cul-de-sac in Littlewick Green, the property is within walking distance of the local village pub and cricket pitch and within easy reach of Maidenhead town centre, train station (Elizabeth Line) and access to the M4 & M40 motorways.

\*PRIVATE GATED DEVELOPMENT \*DETACHED 5 BEDROOM HOUSE \*4 RECEPTION ROOMS \*3 **BATHROOMS (2 EN-SUITE) \*HIGH- SPECIFICATION** KITCHEN WITH BOILING/SPARKLING WATER TAP & SEPARATE UTILITY ROOM \*DOUBLE GARAGE & DRIVEWAY PARKING FOR SEVERAL CARS \*LARGE SOUTH-FACING REAR GARDEN \*ECO FRIENDLY PROPERTY WITH SOLAR PANELS \*WALKING DISTANCE INTO LITTLEWICK GREEN COUNTRY PUB/CRICKET PITCH \*EASY REACH OF MAIDENHEAD TOWN CENTRE & TRAIN STATION \*EPC RATING B \*COUNCIL TAX BAND G