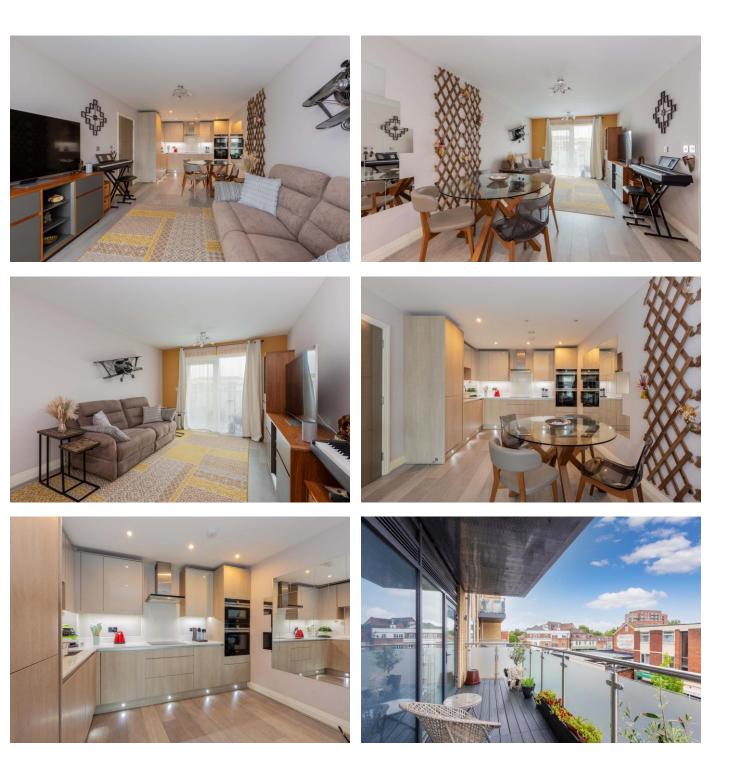

## £480,000 SHARE OF FREEHOLD

Situated in the heart of the Town Centre with its array of cafes, gyms and restaurants, is this delightful and well-presented two bedroom, two bath/shower room (one en-suite) second floor apartment which was completed to a high level of finish and specification in 2016 by Shanly Homes and provides modern contemporary living. The property features a generous open plan living/dining room/kitchen with integrated appliances and direct access onto a balcony, two double bedrooms with the main suite featuring a dressing area and en-suite shower room and an underground gated car parking space. The property is conveniently located within approx. 0.4 miles of the mainline railway station (Paddington/Elizabeth Line).

PHONE SYSTEM \*SECURITY ENTRY **\*COMMUNAL ENTRANCE HALL WITH LIFT &** STAIRS RISING TO ALL FLOORS \*PRIVATE ENTRANCE HALL \* OPEN PLAN LIVING/DINING **ROOM/KITCHEN WITH ACCESS TO BALCONY** \*MAIN BEDROOM WITH DRESSING AREA & EN-SUITE SHOWER ROOM \*GUEST BATHROOM BEDROOM \*FAMILY \*UNDERFLOOR HEATING \*GATED PARKING SPACE \*THE UNDERGROUND RESIDENTS ARE IN THE PROCESS OF **ACQUIRING THE FREEHOLD & THE PROPERTY** WILL BE SOLD WITH THE BENEFIT OF A SHARE OF FREEHOLD \* EPC RATING B \* COUNCIL TAX BAND C