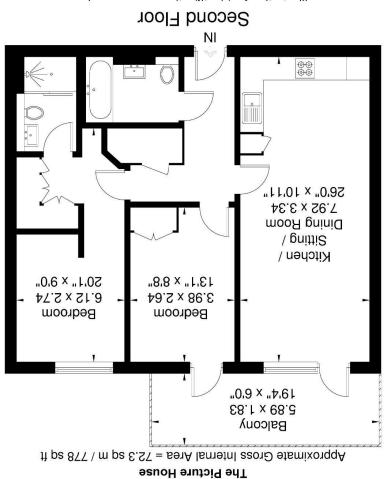

## £480,000 SHARE OF FREEHOLD

Situated in the heart of the Town Centre with its array of cafes, gyms and restaurants, is this delightful and well-presented two bedroom, two bath/shower room (one en-suite) second floor apartment which was completed to a high level of finish and specification in 2016 by Shanly Homes and provides modern contemporary living. The property features a generous open plan living/dining room/kitchen with integrated appliances and direct access onto a balcony, two double bedrooms with the main suite featuring a dressing area and en-suite shower room and an underground gated car parking space. The property is conveniently located within approx. 0.4 miles of the mainline railway station (Paddington/Elizabeth Line).

PHONE SYSTEM \*SECURITY ENTRY **\*COMMUNAL ENTRANCE HALL WITH LIFT &** STAIRS RISING TO ALL FLOORS \*PRIVATE ENTRANCE HALL \* OPEN PLAN LIVING/DINING **ROOM/KITCHEN WITH ACCESS TO BALCONY** \*MAIN BEDROOM WITH DRESSING AREA & EN-SUITE SHOWER ROOM \*GUEST BATHROOM BEDROOM \*FAMILY \*UNDERFLOOR HEATING \*GATED PARKING SPACE \*THE UNDERGROUND RESIDENTS ARE IN THE PROCESS OF **ACQUIRING THE FREEHOLD & THE PROPERTY** WILL BE SOLD WITH THE BENEFIT OF A SHARE OF FREEHOLD \* EPC RATING B \* COUNCIL TAX BAND C