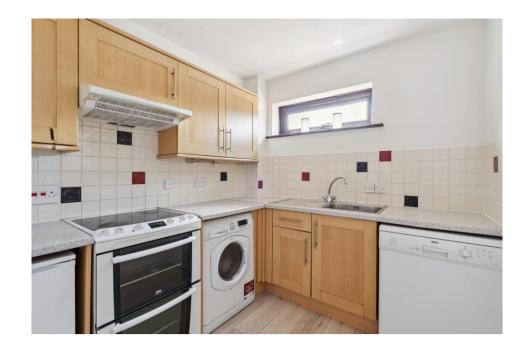

### 2 LANCASTRIA MEWS, BOYNDON ROAD, MAIDENHEAD, BERKSHIRE, SL6 4SA

Conveniently located for local shops, the town centre and within approx. 0.5 Miles of the mainline railway station (Paddington/Elizabeth Line). An impressive two-bedroom ground floor apartment providing, in our opinion, delightful living accommodation, featuring a generous living/dining room with French doors providing access to outside, two good size bedrooms, and a modern kitchen and bathroom suite and is offered for sale with NO CHAIN.

• Security Entryphone System • Communal Entrance Hall • Private Entrance Hall • Living/Dining Room • Kitchen • Bathroom • two Bedrooms • Close to town and Railway Station • NO CHAIN • 152 Year Lease Remaining