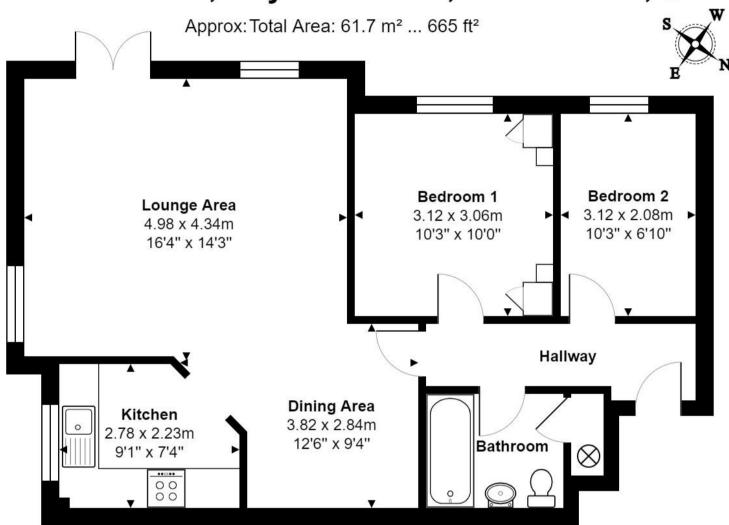

### 2 LANCASTRIA MEWS, BOYNDON ROAD, MAIDENHEAD, BERKSHIRE, SL6 4SA

Conveniently located for local shops, the town centre and within approx. 0.5 Miles of the mainline railway station (Paddington/Elizabeth Line). An impressive two-bedroom ground floor apartment providing, in our opinion, delightful living accommodation, featuring a generous living/dining room with French doors providing access to outside, two good size bedrooms, and a modern kitchen and bathroom suite and is offered for sale with NO CHAIN.

• Security Entryphone System • Communal Entrance Hall • Private Entrance Hall • Living/Dining Room • Kitchen • Bathroom • two Bedrooms • Close to town and Railway Station • NO CHAIN • 152 Year Lease Remaining

# Lancastria Mews, Boyndon Road, Maidenhead, SL6 4SA

All measurements are approximate and for display purposes only.