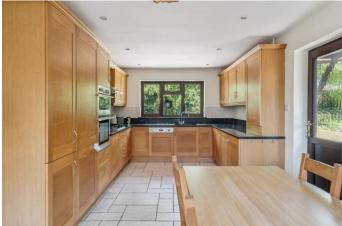

## GUIDE PRICE: £800,000 FREEHOLD

A spacious three bedroom detached bungalow located in one of Maidenhead's most sought after roads in Pinkneys Green. This well-presented property sits in generous secluded gardens and features a master bedroom with en-suite, two further double bedrooms, modern fitted kitchen/breakfast room, shower room, large living room, a good size conservatory opening onto the beautifully maintained rear garden, a garage and driveway parking for several cars. The property is close to local amenities, acres of **National Trust Land, Newlands School and** within easy reach of Maidenhead town centre & train station (Elizabeth Line). NO ONWARD CHAIN.

- •3 BEDROOM DETACHED BUNGALOW
- **•STUNNING PRIVATE REAR GARDEN**
- •LARGE LIVING ROOM •GOOD SIZE CONSERVATORY •MASTER BEDROOM WITH EN SUITE BATHROOM •SHOWER ROOM
- •MODERN KITCHEN/BREAKFAST ROOM
- •GARAGE & DRIVEWAY PARKING
- NO ONWARD CHAIN •SOUGHT AFTER LOCATION