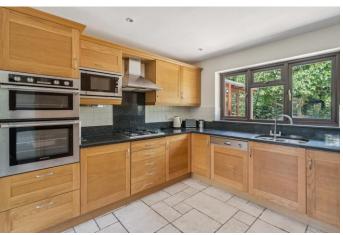

## GUIDE PRICE: £800,000 FREEHOLD

A spacious three bedroom detached bungalow located in one of Maidenhead's most sought after roads in Pinkneys Green. This well-presented property sits in generous secluded gardens and features a master bedroom with en-suite, two further double bedrooms, modern fitted kitchen/breakfast room, shower room, large living room, a good size conservatory opening onto the beautifully maintained rear garden, a garage and driveway parking for several cars. The property is close to local amenities, acres of **National Trust Land, Newlands School and** within easy reach of Maidenhead town centre & train station (Elizabeth Line). NO ONWARD CHAIN.

- •3 BEDROOM DETACHED BUNGALOW
- **•STUNNING PRIVATE REAR GARDEN**
- •LARGE LIVING ROOM •GOOD SIZE CONSERVATORY •MASTER BEDROOM WITH EN SUITE BATHROOM •SHOWER ROOM
- •MODERN KITCHEN/BREAKFAST ROOM
- •GARAGE & DRIVEWAY PARKING
- NO ONWARD CHAIN •SOUGHT AFTER LOCATION