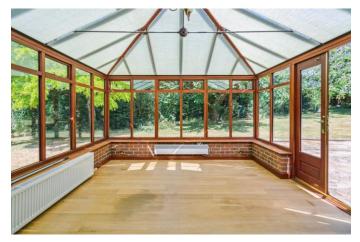

## GUIDE PRICE: £800,000 FREEHOLD

A spacious three bedroom detached bungalow located in one of Maidenhead's most sought after roads in Pinkneys Green. This well-presented property sits in generous secluded gardens and features a master bedroom with en-suite, two further double bedrooms, modern fitted kitchen/breakfast room, shower room, large living room, a good size conservatory opening onto the beautifully maintained rear garden, a garage and driveway parking for several cars. The property is close to local amenities, acres of **National Trust Land, Newlands School and** within easy reach of Maidenhead town centre & train station (Elizabeth Line). NO ONWARD CHAIN.

- •3 BEDROOM DETACHED BUNGALOW
- **•STUNNING PRIVATE REAR GARDEN**
- •LARGE LIVING ROOM •GOOD SIZE CONSERVATORY •MASTER BEDROOM WITH EN SUITE BATHROOM •SHOWER ROOM
- •MODERN KITCHEN/BREAKFAST ROOM
- •GARAGE & DRIVEWAY PARKING
- NO ONWARD CHAIN •SOUGHT AFTER LOCATION