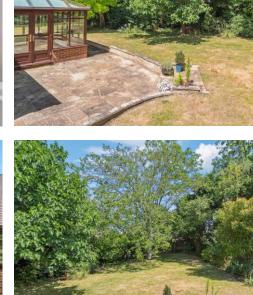

## GUIDE PRICE: £800,000 FREEHOLD

A spacious three bedroom detached bungalow located in one of Maidenhead's most sought after roads in Pinkneys Green. This well-presented property sits in generous secluded gardens and features a master bedroom with en-suite, two further double bedrooms, modern fitted kitchen/breakfast room, shower room, large living room, a good size conservatory opening onto the beautifully maintained rear garden, a garage and driveway parking for several cars. The property is close to local amenities, acres of **National Trust Land, Newlands School and** within easy reach of Maidenhead town centre & train station (Elizabeth Line). NO ONWARD CHAIN.

- •3 BEDROOM DETACHED BUNGALOW
- **•STUNNING PRIVATE REAR GARDEN**
- •LARGE LIVING ROOM •GOOD SIZE CONSERVATORY •MASTER BEDROOM WITH EN SUITE BATHROOM •SHOWER ROOM
- •MODERN KITCHEN/BREAKFAST ROOM
- •GARAGE & DRIVEWAY PARKING
- NO ONWARD CHAIN •SOUGHT AFTER LOCATION