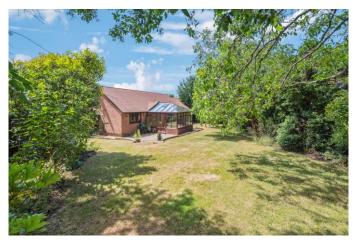

## GUIDE PRICE: £800,000 FREEHOLD

A spacious three bedroom detached bungalow located in one of Maidenhead's most sought after roads in Pinkneys Green. This well-presented property sits in generous secluded gardens and features a master bedroom with en-suite, two further double bedrooms, modern fitted kitchen/breakfast room, shower room, large living room, a good size conservatory opening onto the beautifully maintained rear garden, a garage and driveway parking for several cars. The property is close to local amenities, acres of **National Trust Land, Newlands School and** within easy reach of Maidenhead town centre & train station (Elizabeth Line). NO ONWARD CHAIN.

- •3 BEDROOM DETACHED BUNGALOW
- **•STUNNING PRIVATE REAR GARDEN**
- •LARGE LIVING ROOM •GOOD SIZE CONSERVATORY •MASTER BEDROOM WITH EN SUITE BATHROOM •SHOWER ROOM
- •MODERN KITCHEN/BREAKFAST ROOM
- •GARAGE & DRIVEWAY PARKING
- NO ONWARD CHAIN •SOUGHT AFTER LOCATION