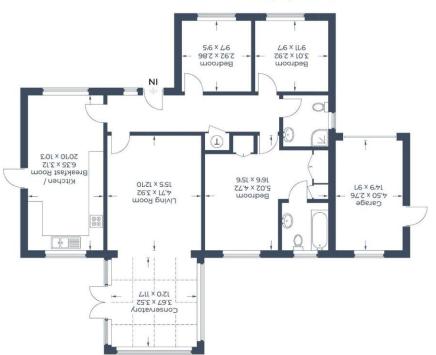

## **Cround Floor**

If ps 252,f \ m ps 2.25f = lsfoT Garage = 12.5 sq m / 134 sq ft Approximate Gross Internal Area = 110.7 sq m / 1,191 sq ft