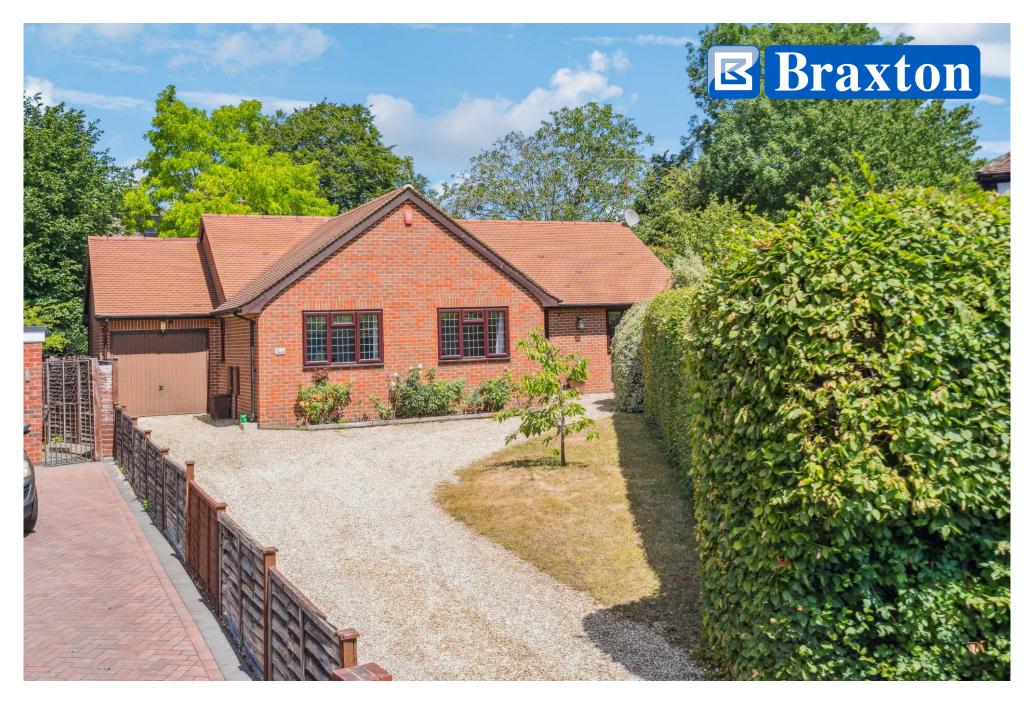

## GUIDE PRICE: £800,000 FREEHOLD

A spacious three bedroom detached bungalow located in one of Maidenhead's most sought after roads in Pinkneys Green. This well-presented property sits in generous secluded gardens and features a master bedroom with en-suite, two further double bedrooms, modern fitted kitchen/breakfast room, shower room, large living room, a good size conservatory opening onto the beautifully maintained rear garden, a garage and driveway parking for several cars. The property is close to local amenities, acres of **National Trust Land, Newlands School and** within easy reach of Maidenhead town centre & train station (Elizabeth Line). NO ONWARD CHAIN.

- •3 BEDROOM DETACHED BUNGALOW
- **•STUNNING PRIVATE REAR GARDEN**
- •LARGE LIVING ROOM •GOOD SIZE CONSERVATORY •MASTER BEDROOM WITH EN SUITE BATHROOM •SHOWER ROOM
- •MODERN KITCHEN/BREAKFAST ROOM
- •GARAGE & DRIVEWAY PARKING
- NO ONWARD CHAIN •SOUGHT AFTER LOCATION