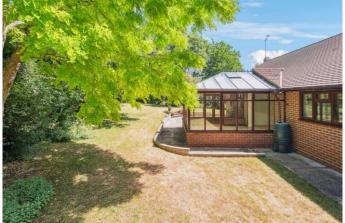

## GUIDE PRICE: £800,000 FREEHOLD

A spacious three bedroom detached bungalow located in one of Maidenhead's most sought after roads in Pinkneys Green. This well-presented property sits in generous secluded gardens and features a master bedroom with en-suite, two further double bedrooms, modern fitted kitchen/breakfast room, shower room, large living room, a good size conservatory opening onto the beautifully maintained rear garden, a garage and driveway parking for several cars. The property is close to local amenities, acres of **National Trust Land, Newlands School and** within easy reach of Maidenhead town centre & train station (Elizabeth Line). NO ONWARD CHAIN.

- •3 BEDROOM DETACHED BUNGALOW
- **•STUNNING PRIVATE REAR GARDEN**
- •LARGE LIVING ROOM •GOOD SIZE CONSERVATORY •MASTER BEDROOM WITH EN SUITE BATHROOM •SHOWER ROOM
- •MODERN KITCHEN/BREAKFAST ROOM
- •GARAGE & DRIVEWAY PARKING
- NO ONWARD CHAIN •SOUGHT AFTER LOCATION