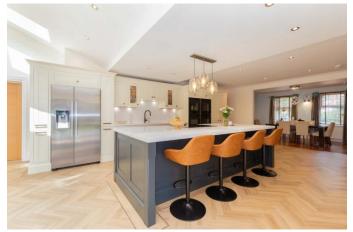

3 AUTUMN WALK, MAIDENHEAD, BERKSHIRE, SL6 4ND

3 AUTUMN WALK
MAIDENHEAD, BERKSHIRE
SL6 4ND
PRICE GUIDE £1,900,000
FREEHOLD

Occupying a cul-de-sac position on this sought after development close to acres of National Trust Land at Maidenhead Thicket. An opportunity to acquire this stunning six bedroom detached family house which has been extended and re-furbished by the present owners in recent years to provide generous and well planned living space of over 5,000 sq.ft of accommodation which features a stunning "hub of the house" kitchen/breakfast/family room opening into the dining room, a ground floor bedroom with en-suite shower room, a gym and ground floor study as well as a delightful enclosed rear garden and ample driveway parking and is offered for sale with NO CHAIN.

\*CLOAKROOM \*LIVING ROOM \*TV/FAMILY ROOM \*KITCHEN/BREAKFAST/FAMILY ROOM \*DINING ROOM \*GROUND FLOOR BEDROOM WITH EN-SUITE \*STUDY & GYM \*MAIN BEDROOM WITH EN-SUITE \*FOUR FURTHER BEDROOMS \*BATHROOM & SEPARATE SHOWER ROOM