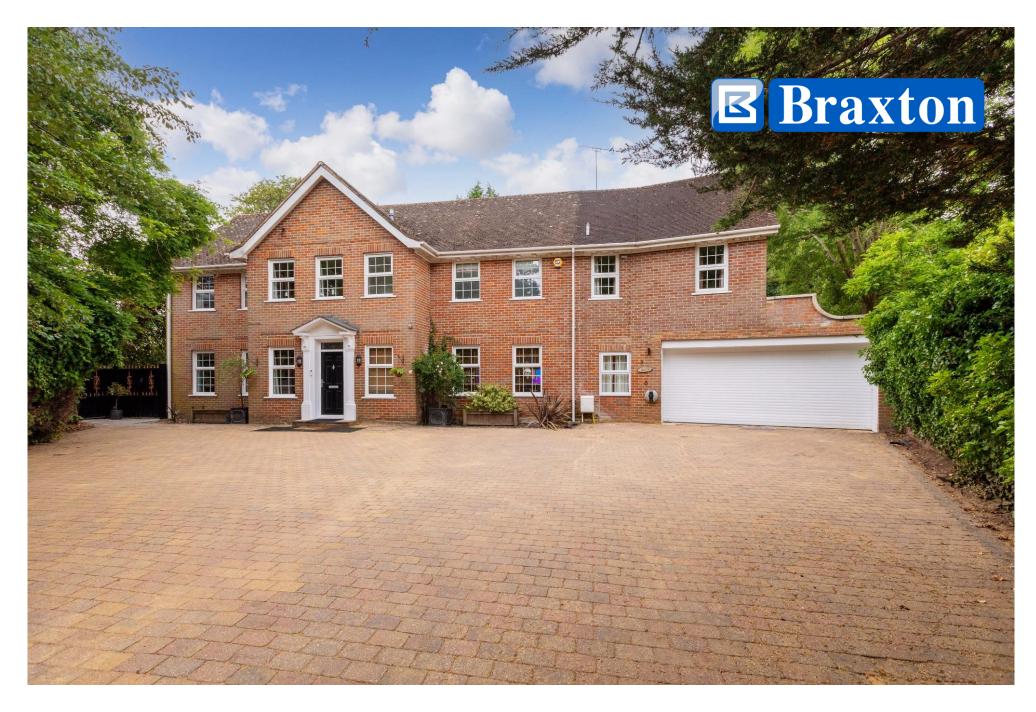

3 AUTUMN WALK, MAIDENHEAD, BERKSHIRE, SL6 4ND

3 AUTUMN WALK
MAIDENHEAD, BERKSHIRE
SL6 4ND
PRICE GUIDE £1,900,000
FREEHOLD

Occupying a cul-de-sac position on this sought after development close to acres of National Trust Land at Maidenhead Thicket. An opportunity to acquire this stunning six bedroom detached family house which has been extended and re-furbished by the present owners in recent years to provide generous and well planned living space of over 5,000 sq.ft of accommodation which features a stunning "hub of the house" kitchen/breakfast/family room opening into the dining room, a ground floor bedroom with en-suite shower room, a gym and ground floor study as well as a delightful enclosed rear garden and ample driveway parking and is offered for sale with NO CHAIN.