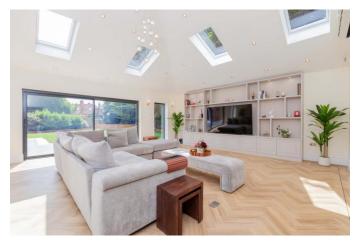

3 AUTUMN WALK, MAIDENHEAD, BERKSHIRE, SL6 4ND

3 AUTUMN WALK
MAIDENHEAD, BERKSHIRE
SL6 4ND
PRICE GUIDE £1,900,000
FREEHOLD

Occupying a cul-de-sac position on this sought after development close to acres of National Trust Land at Maidenhead Thicket. An opportunity to acquire this stunning six bedroom detached family house which has been extended and re-furbished by the present owners in recent years to provide generous and well planned living space of over 5,000 sq.ft of accommodation which features a stunning "hub of the house" kitchen/breakfast/family room opening into the dining room, a ground floor bedroom with en-suite shower room, a gym and ground floor study as well as a delightful enclosed rear garden and ample driveway parking and is offered for sale with NO CHAIN.