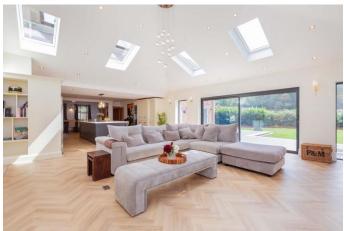

3 AUTUMN WALK, MAIDENHEAD, BERKSHIRE, SL6 4ND

3 AUTUMN WALK
MAIDENHEAD, BERKSHIRE
SL6 4ND
PRICE GUIDE £1,900,000
FREEHOLD

Occupying a cul-de-sac position on this sought after development close to acres of National Trust Land at Maidenhead Thicket. An opportunity to acquire this stunning six bedroom detached family house which has been extended and re-furbished by the present owners in recent years to provide generous and well planned living space of over 5,000 sq.ft of accommodation which features a stunning "hub of the house" kitchen/breakfast/family room opening into the dining room, a ground floor bedroom with en-suite shower room, a gym and ground floor study as well as a delightful enclosed rear garden and ample driveway parking and is offered for sale with NO CHAIN.