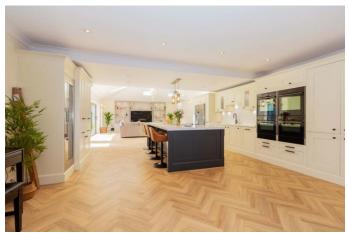

3 AUTUMN WALK, MAIDENHEAD, BERKSHIRE, SL6 4ND

3 AUTUMN WALK
MAIDENHEAD, BERKSHIRE
SL6 4ND
PRICE GUIDE £1,900,000
FREEHOLD

Occupying a cul-de-sac position on this sought after development close to acres of National Trust Land at Maidenhead Thicket. An opportunity to acquire this stunning six bedroom detached family house which has been extended and re-furbished by the present owners in recent years to provide generous and well planned living space of over 5,000 sq.ft of accommodation which features a stunning "hub of the house" kitchen/breakfast/family room opening into the dining room, a ground floor bedroom with en-suite shower room, a gym and ground floor study as well as a delightful enclosed rear garden and ample driveway parking and is offered for sale with NO CHAIN.

\*CLOAKROOM \*LIVING ROOM \*TV/FAMILY ROOM \*KITCHEN/BREAKFAST/FAMILY ROOM \*DINING ROOM \*GROUND FLOOR BEDROOM WITH EN-SUITE \*STUDY & GYM \*MAIN BEDROOM WITH EN-SUITE \*FOUR FURTHER BEDROOMS \*BATHROOM & SEPARATE SHOWER ROOM