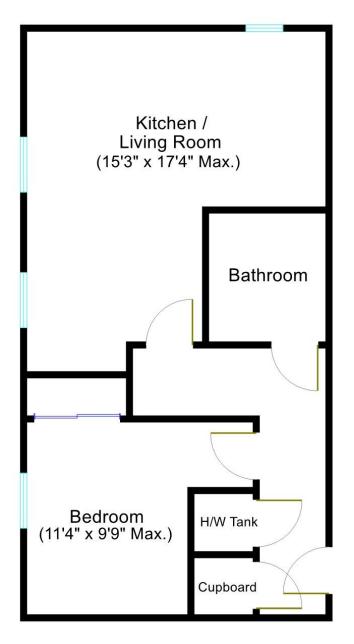

#### **ACCOMMODATION**

Front door opening to:

**ENTRANCE HALL** Security entry phone\*, built in cupboard, cupboard housing hot water tank, electric heater, doors opening to:

**BEDROOM** Sash window to front, built in mirror fronted wardrobes, electric heater.

**BATHROOM** Suite comprising panelled bath with shower over, pedestal wash hand basin, low level W.C., partially tiled walls, extractor\*, electric ladder style towel rail\*.

**LIVING ROOM** Sash windows to front, electric heater, opening to:

**KITCHEN** Sash window to side, fitted with a range of wall and base units with work surfaces over, stainless steel sink unit with cupboard below, built in electric oven\*, electric hob\* with extractor\* over, space for fridge/freezer, plumbing for washing machine.

**Viewing** strictly by appointment with vendor's sole agent BYRNE RUNCIMAN of Wickham.

Total Approx. internal floor area = 452.4 sq ft / 42 sqm Floor Plan for identification and guidance purposes only