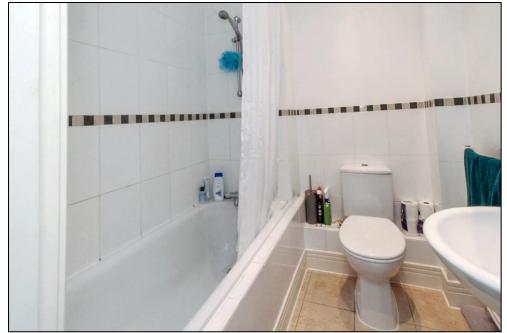

**BATHROOM** Suite comprising panelled bath with shower over, pedestal wash hand basin, low level W.C., partially tiled walls, extractor\*, electric ladder style towel rail\*.

**LIVING ROOM** Sash windows to front, electric heater, opening to: