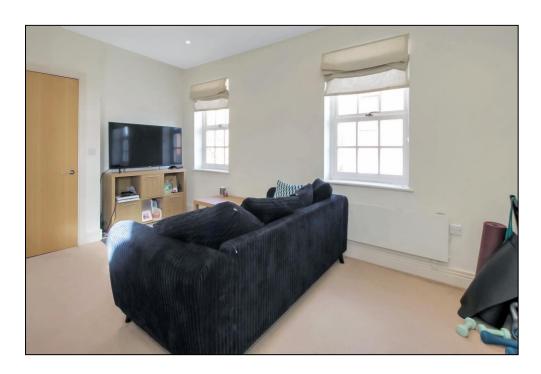

**BATHROOM** Suite comprising panelled bath with shower over, pedestal wash hand basin, low level W.C., partially tiled walls, extractor\*, electric ladder style towel rail\*.

**LIVING ROOM** Sash windows to front, electric heater, opening to: