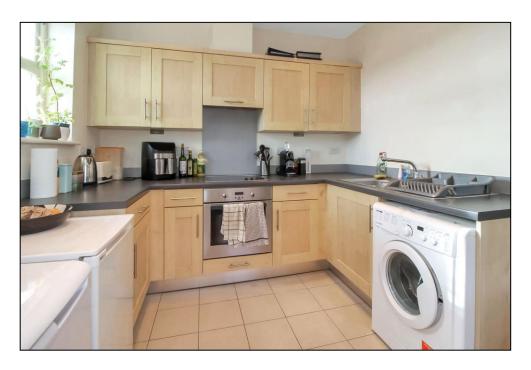

**KITCHEN** Sash window to side, fitted with a range of wall and base units with work surfaces over, stainless steel sink unit with cupboard below, built in electric oven\*, electric hob\* with extractor\* over, space for fridge/freezer, plumbing for washing machine.