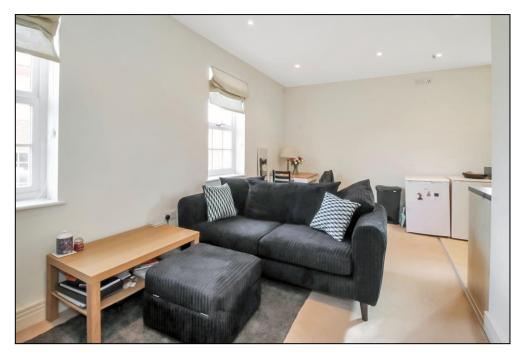

**BATHROOM** Suite comprising panelled bath with shower over, pedestal wash hand basin, low level W.C., partially tiled walls, extractor\*, electric ladder style towel rail\*.

**LIVING ROOM** Sash windows to front, electric heater, opening to: