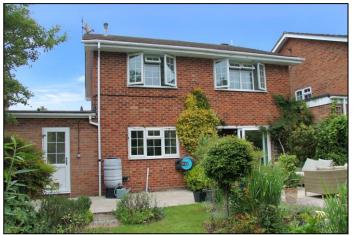

## **The Property**

Number 29 Manor Close is a modern detached property believed to have been built in the 1970's. It stands in a mature cul-de-sac within walking distance of the historic Wickham Square and all its amenities. It benefits from its popular location, very attractive front and rear gardens with the latter having a southerly aspect, off road parking and a garage. The spacious kitchen has quartz work surfaces and opens onto the utility room. This property is well presented throughout so viewing is highly recommended.

### OUTSIDE

The property is approached over driveway offering parking and leading to the attached **SINGLE GARAGE** with up and over door, wall mounted gas boiler\* servicing central heating\* and hot water system\*, door to utility room. The **FRONT GARDEN** is laid to lawn with numerous shrubs and borders. The attractive **REAR GARDEN** is enclosed by fencing has an extensive paved patio, area of lawn, numerous shrubs and borders and two sheds.