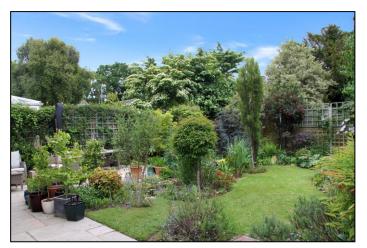

### OUTSIDE

The property is approached over driveway offering parking and leading to the attached **SINGLE GARAGE** with up and over door, wall mounted gas boiler\* servicing central heating\* and hot water system\*, door to utility room. The **FRONT GARDEN** is laid to lawn with numerous shrubs and borders. The attractive **REAR GARDEN** is enclosed by fencing has an extensive paved patio, area of lawn, numerous shrubs and borders and two sheds.