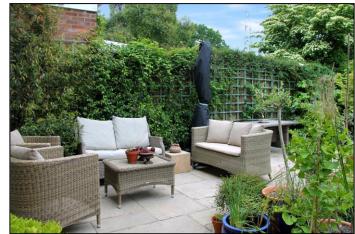

### OUTSIDE

The property is approached over driveway offering parking and leading to the attached **SINGLE GARAGE** with up and over door, wall mounted gas boiler\* servicing central heating\* and hot water system\*, door to utility room. The **FRONT GARDEN** is laid to lawn with numerous shrubs and borders. The attractive **REAR GARDEN** is enclosed by fencing has an extensive paved patio, area of lawn, numerous shrubs and borders and two sheds.