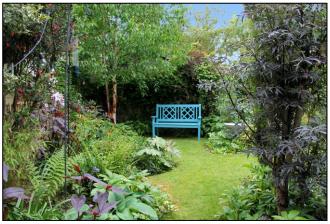

### OUTSIDE

The property is approached over driveway offering parking and leading to the attached **SINGLE GARAGE** with up and over door, wall mounted gas boiler\* servicing central heating\* and hot water system\*, door to utility room. The **FRONT GARDEN** is laid to lawn with numerous shrubs and borders. The attractive **REAR GARDEN** is enclosed by fencing has an extensive paved patio, area of lawn, numerous shrubs and borders and two sheds.