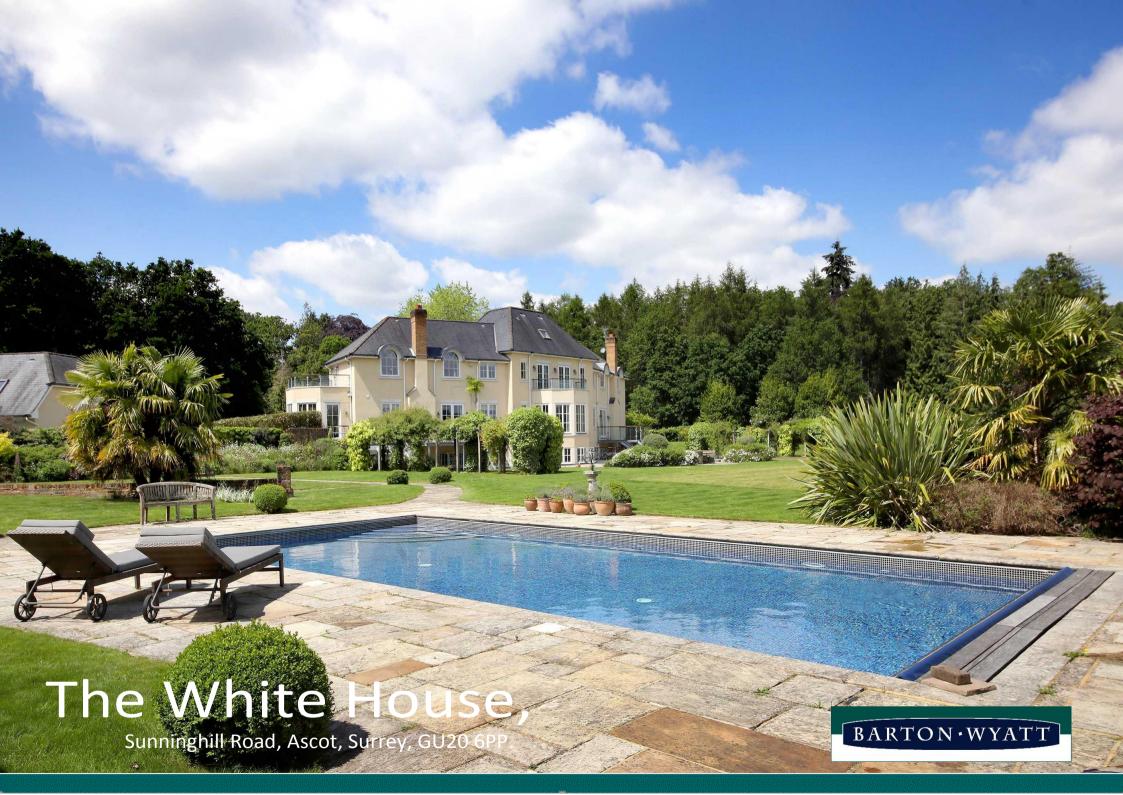

# The White House.

Sunninghill Road, Ascot Surrey. GU20 6PP.

Set in the heart of its most impressive 6 acres of grounds, this luxury Provençal style home offers modern living with an abundance of space and plentiful amenities.

- ♦ A luxury characterful seven bedroom home with accommodation exceeding 9000sqft
- $\lozenge$  6 acres of grounds with unrivalled privacy and countryside views
- ♦ Provençal style residence with high ceilings, stone fireplace and Mark Wilkinson kitchen and laundry room
- ♦ Electric gates lead to the long driveway giving impressive views of the property as you drive up
- $\lozenge$  Principle rooms with elevated views of the manicured grounds
- $\Diamond$  Lower Ground floor accommodation includes media room, games room, two guest / staff rooms and laundry
- $^\lozenge$  Master bedroom suite with dressing room, ensuite bathroom and private balcony
- $\lozenge$  Outdoor heated swimming pool with pool house and sun terraces
- ♦ Triple garage with large one bedroom annex accommodation above
- ♦ Ideally located close to Sunningdale and Ascot for access to numerous amenities and transport