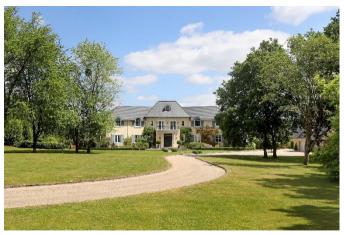

# The White House.

Sunninghill Road, Ascot Surrey. GU20 6PP.

Set in the heart of its most impressive 6 acres of grounds, this luxury Provençal style home offers modern living with an abundance of space and plentiful amenities.

- ♦ A luxury characterful seven bedroom home with accommodation exceeding 9000sqft
- $\lozenge$  6 acres of grounds with unrivalled privacy and countryside views
- ♦ Provençal style residence with high ceilings, stone fireplace and Mark Wilkinson kitchen and laundry room
- ♦ Electric gates lead to the long driveway giving impressive views of the property as you drive up
- $\lozenge$  Principle rooms with elevated views of the manicured grounds
- $\Diamond$  Lower Ground floor accommodation includes media room, games room, two guest / staff rooms and laundry
- $^\lozenge$  Master bedroom suite with dressing room, ensuite bathroom and private balcony
- $\lozenge$  Outdoor heated swimming pool with pool house and sun terraces
- ♦ Triple garage with large one bedroom annex accommodation above
- ♦ Ideally located close to Sunningdale and Ascot for access to numerous amenities and transport