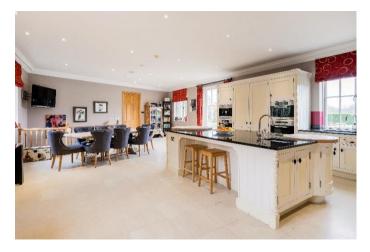

- ♦ A luxury characterful seven bedroom home with accommodation exceeding 9000sqft
- $\lozenge$  6 acres of grounds with unrivalled privacy and countryside views
- ♦ Provençal style residence with high ceilings, stone fireplace and Mark Wilkinson kitchen and laundry room
- ♦ Electric gates lead to the long driveway giving impressive views of the property as you drive up
- $\lozenge$  Principle rooms with elevated views of the manicured grounds
- $\Diamond$  Lower Ground floor accommodation includes media room, games room, two guest / staff rooms and laundry
- $^\lozenge$  Master bedroom suite with dressing room, ensuite bathroom and private balcony
- $\lozenge$  Outdoor heated swimming pool with pool house and sun terraces
- ♦ Triple garage with large one bedroom annex accommodation above
- ♦ Ideally located close to Sunningdale and Ascot for access to numerous amenities and transport