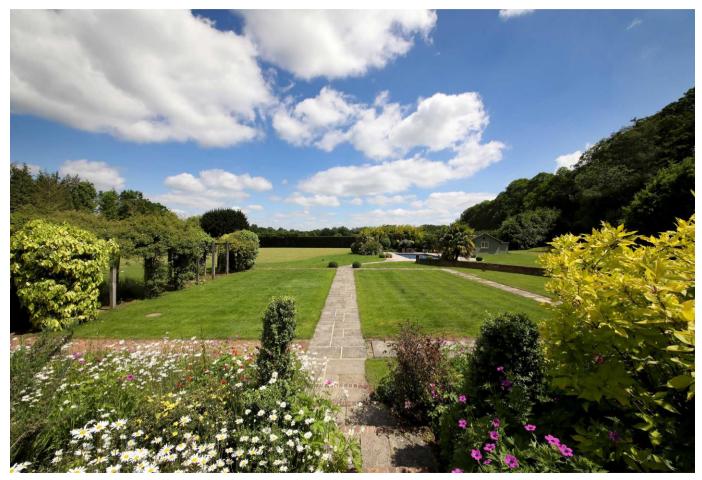

# The White House.

Sunninghill Road, Ascot Surrey. GU20 6PP.

Set in the heart of its most impressive 6 acres of grounds, this luxury Provençal style home offers modern living with an abundance of space and plentiful amenities.

- ♦ A luxury characterful seven bedroom home with accommodation exceeding 9000sqft
- $\lozenge$  6 acres of grounds with unrivalled privacy and countryside views
- ♦ Provençal style residence with high ceilings, stone fireplace and Mark Wilkinson kitchen and laundry room
- ♦ Electric gates lead to the long driveway giving impressive views of the property as you drive up
- $\lozenge$  Principle rooms with elevated views of the manicured grounds
- $\Diamond$  Lower Ground floor accommodation includes media room, games room, two guest / staff rooms and laundry
- $^\lozenge$  Master bedroom suite with dressing room, ensuite bathroom and private balcony
- $\lozenge$  Outdoor heated swimming pool with pool house and sun terraces
- ♦ Triple garage with large one bedroom annex accommodation above
- ♦ Ideally located close to Sunningdale and Ascot for access to numerous amenities and transport