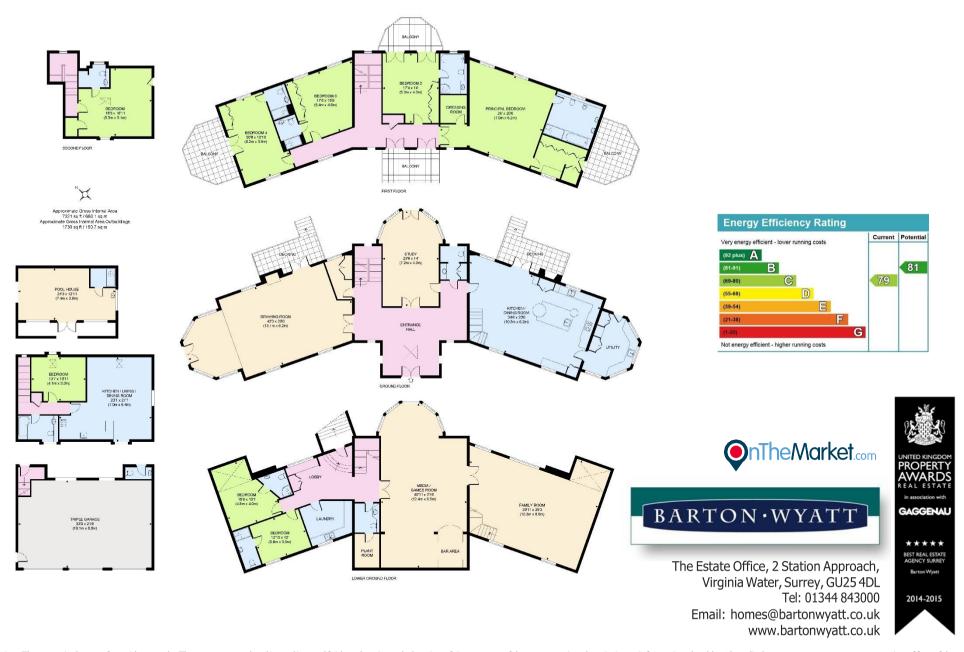

- ♦ A luxury characterful seven bedroom home with accommodation exceeding 9000sqft
- $\lozenge$  6 acres of grounds with unrivalled privacy and countryside views
- ♦ Provençal style residence with high ceilings, stone fireplace and Mark Wilkinson kitchen and laundry room
- ♦ Electric gates lead to the long driveway giving impressive views of the property as you drive up
- $\lozenge$  Principle rooms with elevated views of the manicured grounds
- $\Diamond$  Lower Ground floor accommodation includes media room, games room, two guest / staff rooms and laundry
- $^\lozenge$  Master bedroom suite with dressing room, ensuite bathroom and private balcony
- $\lozenge$  Outdoor heated swimming pool with pool house and sun terraces
- ♦ Triple garage with large one bedroom annex accommodation above
- ♦ Ideally located close to Sunningdale and Ascot for access to numerous amenities and transport

# Energy Rating C79

Important Information: These particulars are for guidance only. They are prepared and issued in good faith and are intended to give a fair summary of the property. Any description or information should not be relied on as a statement or representation of fact of that the property or its services are in good condition. The photographs show only certain parts of the property at the time they were taken. Any areas, measurements or distances given are approximate only. Any reference to alterations to or us of, any part of the property is not a statement that any necessary planning, building regulations or other consent has been obtained. These matters must be verified by an intending purchaser. All statement contained in these particulars in relation to the property are made without responsibility of Barton Wyatt or its clients. Neither Barton Wyatt (nor any joint agents) not any of their employees has any authority to make or give any representation or warranty whatsoever to the property.