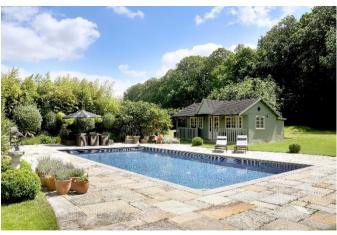

- ♦ A luxury characterful seven bedroom home with accommodation exceeding 9000sqft
- $\lozenge$  6 acres of grounds with unrivalled privacy and countryside views
- ♦ Provençal style residence with high ceilings, stone fireplace and Mark Wilkinson kitchen and laundry room
- ♦ Electric gates lead to the long driveway giving impressive views of the property as you drive up
- $\lozenge$  Principle rooms with elevated views of the manicured grounds
- $\Diamond$  Lower Ground floor accommodation includes media room, games room, two guest / staff rooms and laundry
- $^\lozenge$  Master bedroom suite with dressing room, ensuite bathroom and private balcony
- $\lozenge$  Outdoor heated swimming pool with pool house and sun terraces
- ♦ Triple garage with large one bedroom annex accommodation above
- ♦ Ideally located close to Sunningdale and Ascot for access to numerous amenities and transport