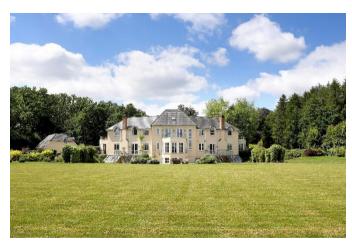

# The White House.

Sunninghill Road, Ascot Surrey. GU20 6PP.

Set in the heart of its most impressive 6 acres of grounds, this luxury Provençal style home offers modern living with an abundance of space and plentiful amenities.

- ♦ A luxury characterful seven bedroom home with accommodation exceeding 9000sqft
- $\lozenge$  6 acres of grounds with unrivalled privacy and countryside views
- ♦ Provençal style residence with high ceilings, stone fireplace and Mark Wilkinson kitchen and laundry room
- ♦ Electric gates lead to the long driveway giving impressive views of the property as you drive up
- $\lozenge$  Principle rooms with elevated views of the manicured grounds
- $\Diamond$  Lower Ground floor accommodation includes media room, games room, two guest / staff rooms and laundry
- $^\lozenge$  Master bedroom suite with dressing room, ensuite bathroom and private balcony
- $\lozenge$  Outdoor heated swimming pool with pool house and sun terraces
- ♦ Triple garage with large one bedroom annex accommodation above
- ♦ Ideally located close to Sunningdale and Ascot for access to numerous amenities and transport