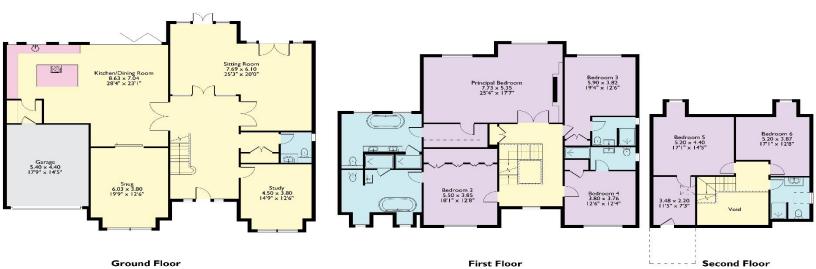

## NOT TO SCALE

# Brunswick House Approximate Floor Area House 432.58 sq m - 4656 sq ft (Gross Internal Area ) (Including Garage) This plan is for illustration purposes only.

This plan is for layout guidance only. Not drawn to scale unless stated. Windows and door openings are approximate. Whilst every care is taken in the preparation of this plan, please check all dimensions, shapes and compass bearings before making any decisions reliant upon them.