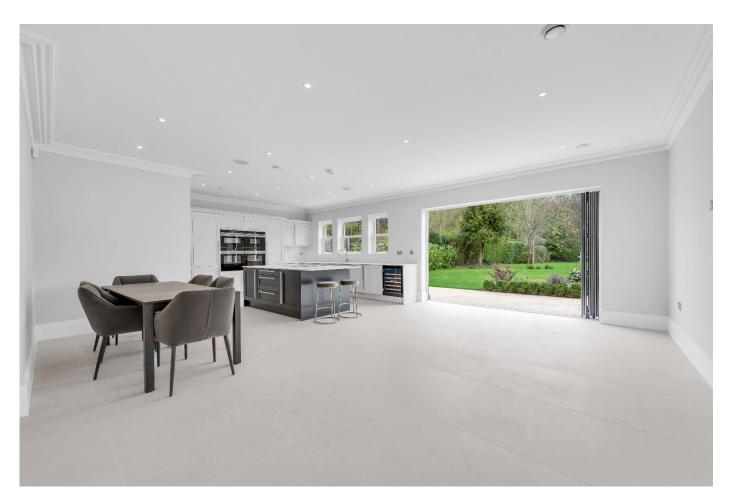

- ♦ New build home with luxury fittings and features
- ♦ Stunning Virginia Water location opposite the famous Wentworth Estate
- ♦ Four reception rooms offering a versatile and modern layout
- ♦ Manicured gardens of half an acre with great privacy
- $\lozenge$  Six bedrooms including luxury principal suite with dressing room and en-suite
- ♦ Kitchen / family area with bifold doors and adjoining TV / playroom
- ♦ High ceilings, underfloor heating and wired for all audio / visual needs
- ♦ Brand New property with 10-year building warranty
- ♦ Electric double gates with spacious driveway
- ♦ Offered with no onward chain