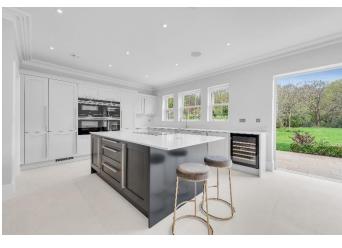

- ♦ New build home with luxury fittings and features
- ♦ Stunning Virginia Water location opposite the famous Wentworth Estate
- ♦ Four reception rooms offering a versatile and modern layout
- ♦ Manicured gardens of half an acre with great privacy
- $\lozenge$  Six bedrooms including luxury principal suite with dressing room and en-suite
- ♦ Kitchen / family area with bifold doors and adjoining TV / playroom
- ♦ High ceilings, underfloor heating and wired for all audio / visual needs
- ♦ Brand New property with 10-year building warranty
- ♦ Electric double gates with spacious driveway
- ♦ Offered with no onward chain