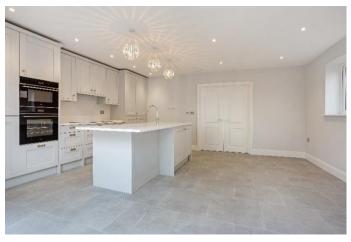

# ♦ BRAND NEW SEMI DETACHED HOME IN VIRGINIA WATER

- $\Diamond$  Five bedrooms with three luxury bathrooms (one ensuite)
- $\lozenge$  Large kitchen / dining area with bespoke kitchen, island and quartz worktops
- $\lozenge$  Bi-fold doors to generous garden backing onto open countryside
- ♦ Double oven, induction hob and plentiful storage
- ♦ Utility room and secondary entrance
- ♦ Underfloor heating on ground floor
- ♦ Double Garage with storage
- ♦ Driveway parking for four cars
- ♦ Offered with no onward chain
- ♦ Ideal for modern family living