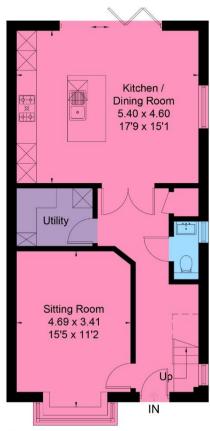

## Approximate Area = 159 sq m / 1711 sq ft Including Limited Use Area (8.4 sq m / 90 sq ft)

Ground Floor

First Floor

Second Floor

Surveyed and drawn in accordance with the International Property Measurement Standards (IPMS 2: Residential) fourwalls-group.com 311847