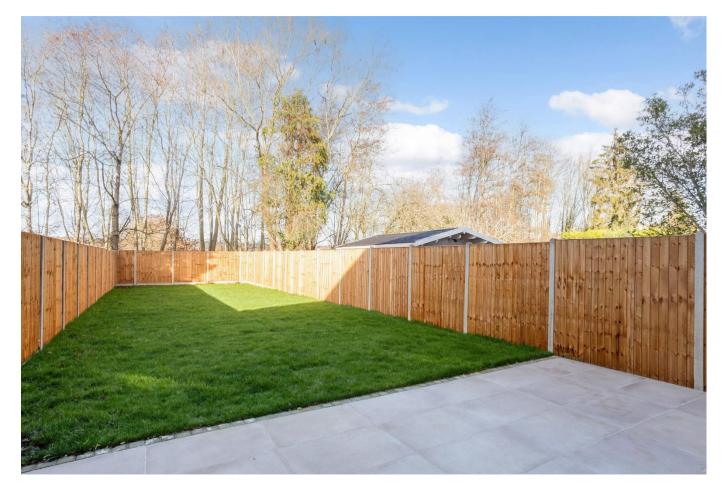

# ♦ BRAND NEW SEMI DETACHED HOME IN VIRGINIA WATER

- $\Diamond$  Five bedrooms with three luxury bathrooms (one ensuite)
- $\lozenge$  Large kitchen / dining area with bespoke kitchen, island and quartz worktops
- $\lozenge$  Bi-fold doors to generous garden backing onto open countryside
- ♦ Double oven, induction hob and plentiful storage
- ♦ Utility room and secondary entrance
- ♦ Underfloor heating on ground floor
- ♦ Double Garage with storage
- ♦ Driveway parking for four cars
- ♦ Offered with no onward chain
- ♦ Ideal for modern family living