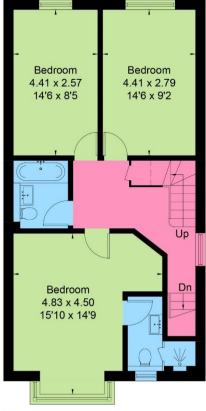

## Approximate Area = 159 sq m / 1711 sq ft Including Limited Use Area (8.4 sq m / 90 sq ft)

Ground Floor

First Floor

Second Floor

Surveyed and drawn in accordance with the International Property Measurement Standards (IPMS 2: Residential) fourwalls-group.com 311847