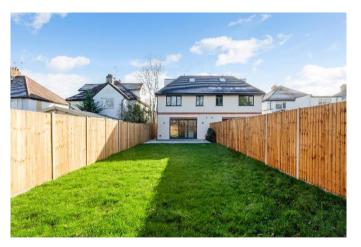

# ♦ BRAND NEW SEMI DETACHED HOME IN VIRGINIA WATER

- $\Diamond$  Five bedrooms with three luxury bathrooms (one ensuite)
- $\lozenge$  Large kitchen / dining area with bespoke kitchen, island and quartz worktops
- $\lozenge$  Bi-fold doors to generous garden backing onto open countryside
- ♦ Double oven, induction hob and plentiful storage
- ♦ Utility room and secondary entrance
- ♦ Underfloor heating on ground floor
- ♦ Double Garage with storage
- ♦ Driveway parking for four cars
- ♦ Offered with no onward chain
- ♦ Ideal for modern family living