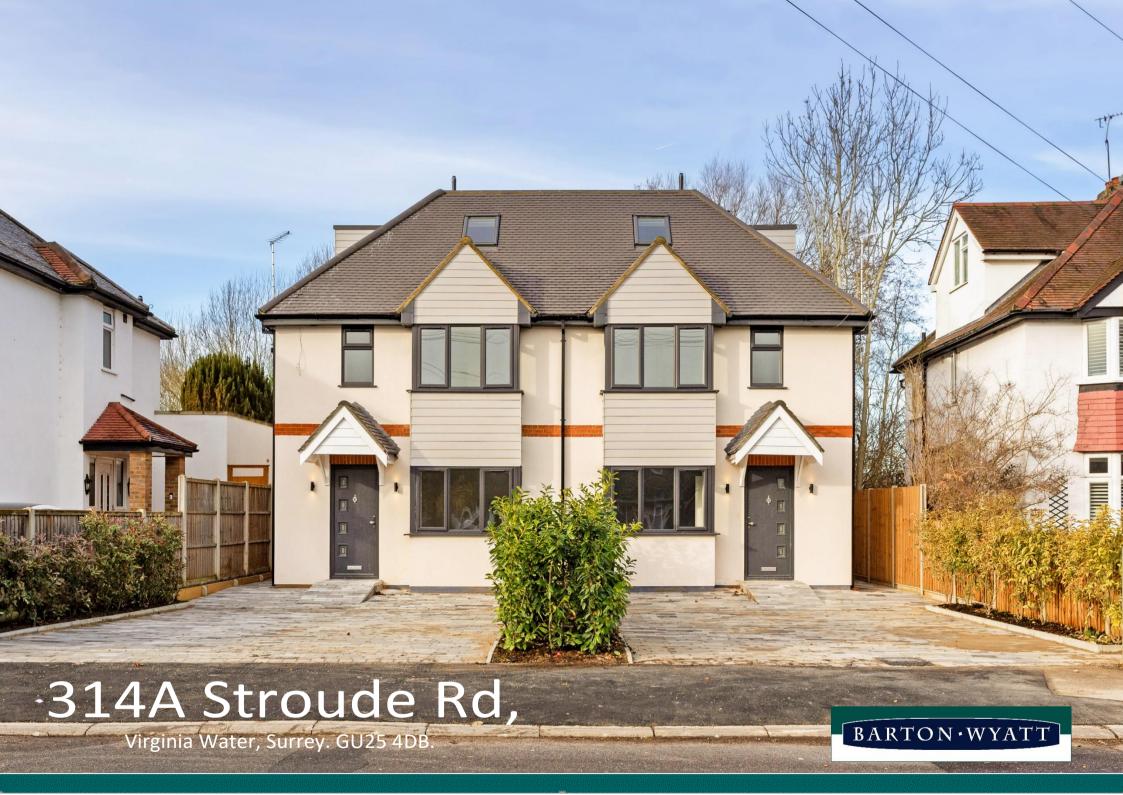

## 314A Stroude Rd,

Virginia Water, Surrey. GU25 4DB.

Two brand new five-bedroom homes boasting luxury fittings throughout and located in the desirable village of Virginia Water.

# ♦ BRAND NEW SEMI DETACHED HOME IN VIRGINIA WATER

- $\Diamond$  Five bedrooms with three luxury bathrooms (one ensuite)
- $\lozenge$  Large kitchen / dining area with bespoke kitchen, island and quartz worktops
- $\lozenge$  Bi-fold doors to generous garden backing onto open countryside
- ♦ Double oven, induction hob and plentiful storage
- ♦ Utility room and secondary entrance
- ♦ Underfloor heating on ground floor
- ♦ Double Garage with storage
- ♦ Driveway parking for four cars
- ♦ Offered with no onward chain
- ♦ Ideal for modern family living