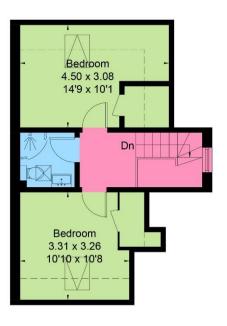

## Approximate Area = 159 sq m / 1711 sq ft Including Limited Use Area (8.4 sq m / 90 sq ft)

Ground Floor

First Floor

Second Floor

Surveyed and drawn in accordance with the International Property Measurement Standards (IPMS 2: Residential) fourwalls-group.com 311847