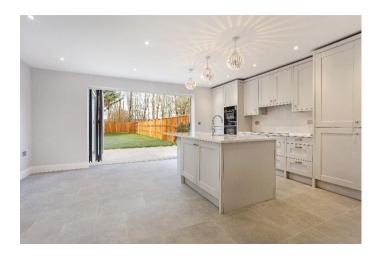

# ♦ BRAND NEW SEMI DETACHED HOME IN VIRGINIA WATER

- $\Diamond$  Five bedrooms with three luxury bathrooms (one ensuite)
- $\lozenge$  Large kitchen / dining area with bespoke kitchen, island and quartz worktops
- $\lozenge$  Bi-fold doors to generous garden backing onto open countryside
- ♦ Double oven, induction hob and plentiful storage
- ♦ Utility room and secondary entrance
- ♦ Underfloor heating on ground floor
- ♦ Double Garage with storage
- ♦ Driveway parking for four cars
- ♦ Offered with no onward chain
- ♦ Ideal for modern family living