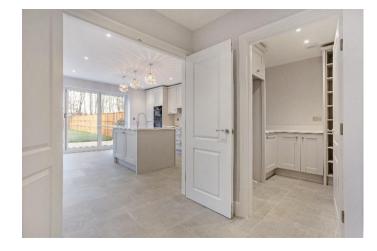

# ♦ BRAND NEW SEMI DETACHED HOME IN VIRGINIA WATER

- $\Diamond$  Five bedrooms with three luxury bathrooms (one ensuite)
- $\lozenge$  Large kitchen / dining area with bespoke kitchen, island and quartz worktops
- $\lozenge$  Bi-fold doors to generous garden backing onto open countryside
- ♦ Double oven, induction hob and plentiful storage
- ♦ Utility room and secondary entrance
- ♦ Underfloor heating on ground floor
- ♦ Double Garage with storage
- ♦ Driveway parking for four cars
- ♦ Offered with no onward chain
- ♦ Ideal for modern family living