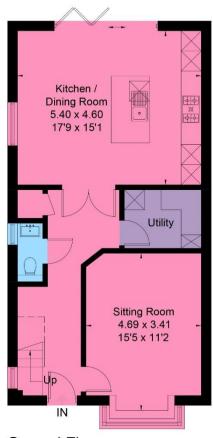

## Approximate Area = 159 sq m / 1711 sq ft Including Limited Use Area (8.4 sq m / 90 sq ft)

Ground Floor

First Floor

Second Floor

Surveyed and drawn in accordance with the International Property Measurement Standards (IPMS 2: Residential) fourwalls-group.com 311845