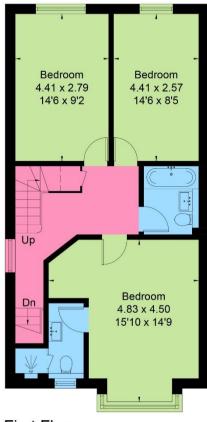

## Approximate Area = 159 sq m / 1711 sq ft Including Limited Use Area (8.4 sq m / 90 sq ft)

Ground Floor

First Floor

Second Floor

Surveyed and drawn in accordance with the International Property Measurement Standards (IPMS 2: Residential) fourwalls-group.com 311845