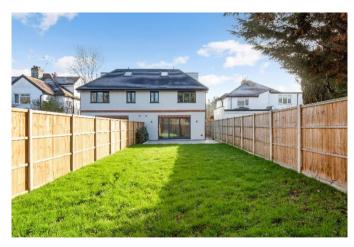

## 314B Stroude Rd,

Virginia Water, Surrey. GU25 4DB.

Two brand new five-bedroom homes boasting luxury fittings throughout and located in the desirable village of Virginia Water.

# $\Diamond$ BRAND NEW SEMI DETACHED HOME IN VIRGINIA WATER

- $\Diamond$  Five bedrooms with three luxury bathrooms (one ensuite)
- $\lozenge$  Large kitchen / dining area with bespoke kitchen, island and quartz worktops
- $\lozenge$  Bi-fold doors to generous garden backing onto open countryside
- ♦ Double oven, induction hob and plentiful storage
- ♦ Utility room and secondary entrance
- ♦ Underfloor heating on ground floor
- ♦ Double Garage with storage
- ♦ Driveway parking for four cars
- ♦ Offered with no onward chain
- ♦ Ideal for modern family living