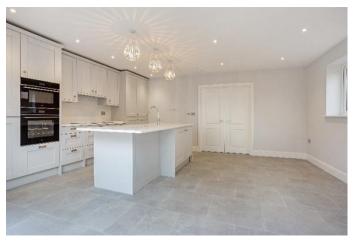

# $\Diamond$ BRAND NEW SEMI DETACHED HOME IN VIRGINIA WATER

- $\Diamond$  Five bedrooms with three luxury bathrooms (one ensuite)
- $\lozenge$  Large kitchen / dining area with bespoke kitchen, island and quartz worktops
- $\lozenge$  Bi-fold doors to generous garden backing onto open countryside
- ♦ Double oven, induction hob and plentiful storage
- ♦ Utility room and secondary entrance
- ♦ Underfloor heating on ground floor
- ♦ Double Garage with storage
- ♦ Driveway parking for four cars
- ♦ Offered with no onward chain
- ♦ Ideal for modern family living