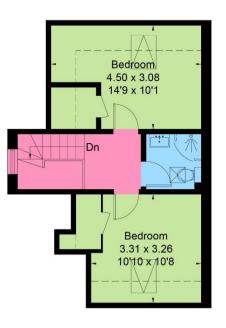

## Approximate Area = 159 sq m / 1711 sq ft Including Limited Use Area (8.4 sq m / 90 sq ft)

Ground Floor

First Floor

Second Floor

Surveyed and drawn in accordance with the International Property Measurement Standards (IPMS 2: Residential) fourwalls-group.com 311845