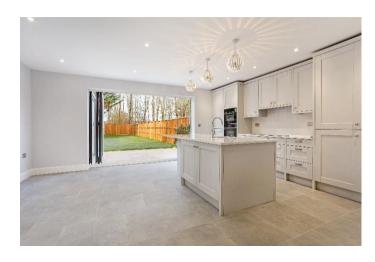

# $\Diamond$ BRAND NEW SEMI DETACHED HOME IN VIRGINIA WATER

- $\Diamond$  Five bedrooms with three luxury bathrooms (one ensuite)
- $\lozenge$  Large kitchen / dining area with bespoke kitchen, island and quartz worktops
- $\lozenge$  Bi-fold doors to generous garden backing onto open countryside
- ♦ Double oven, induction hob and plentiful storage
- ♦ Utility room and secondary entrance
- ♦ Underfloor heating on ground floor
- ♦ Double Garage with storage
- ♦ Driveway parking for four cars
- ♦ Offered with no onward chain
- ♦ Ideal for modern family living