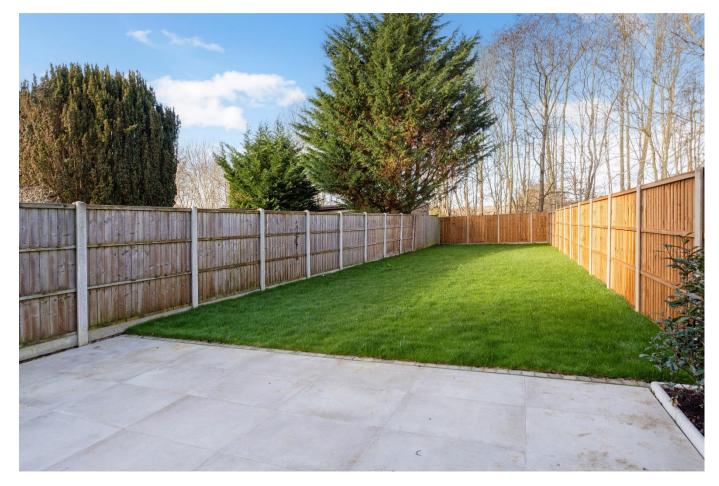

# $\Diamond$ BRAND NEW SEMI DETACHED HOME IN VIRGINIA WATER

- $\Diamond$  Five bedrooms with three luxury bathrooms (one ensuite)
- $\lozenge$  Large kitchen / dining area with bespoke kitchen, island and quartz worktops
- $\lozenge$  Bi-fold doors to generous garden backing onto open countryside
- ♦ Double oven, induction hob and plentiful storage
- ♦ Utility room and secondary entrance
- ♦ Underfloor heating on ground floor
- ♦ Double Garage with storage
- ♦ Driveway parking for four cars
- ♦ Offered with no onward chain
- ♦ Ideal for modern family living