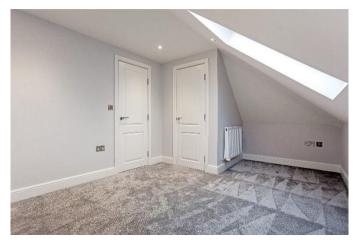

# $\Diamond$ BRAND NEW SEMI DETACHED HOME IN VIRGINIA WATER

- $\Diamond$  Five bedrooms with three luxury bathrooms (one ensuite)
- $\lozenge$  Large kitchen / dining area with bespoke kitchen, island and quartz worktops
- $\lozenge$  Bi-fold doors to generous garden backing onto open countryside
- ♦ Double oven, induction hob and plentiful storage
- ♦ Utility room and secondary entrance
- ♦ Underfloor heating on ground floor
- ♦ Double Garage with storage
- ♦ Driveway parking for four cars
- ♦ Offered with no onward chain
- ♦ Ideal for modern family living