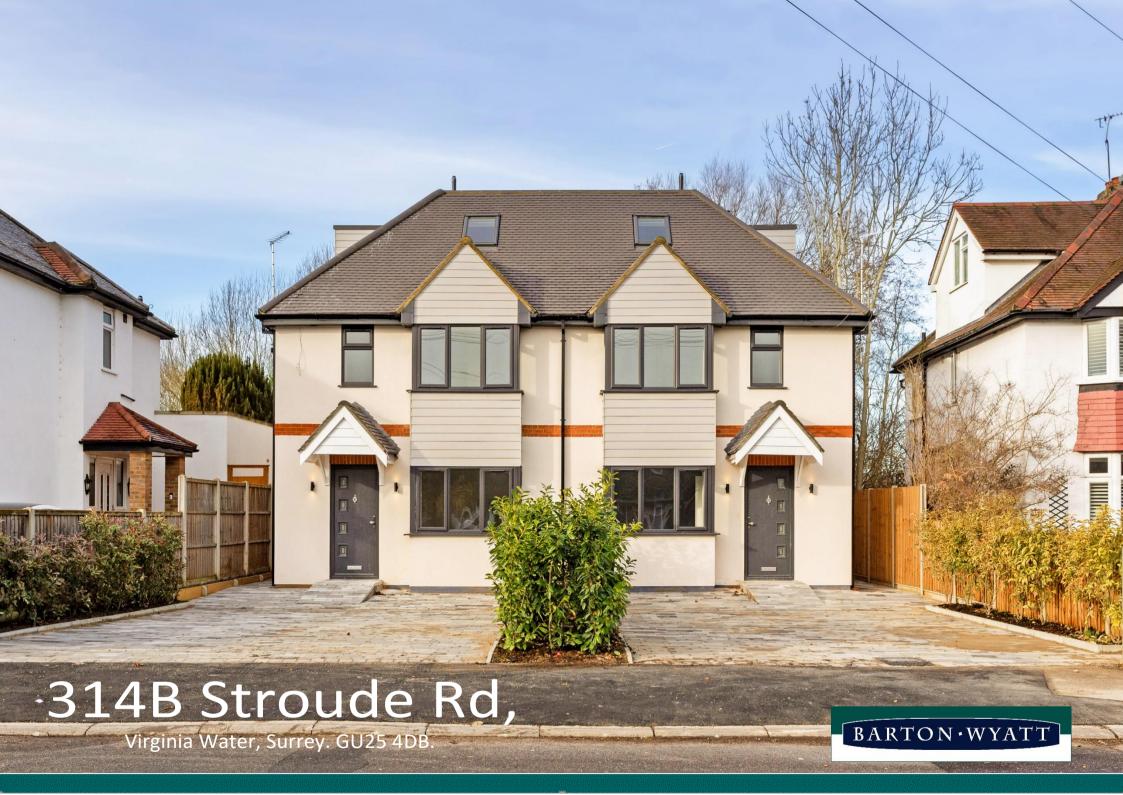

## 314B Stroude Rd,

Virginia Water, Surrey. GU25 4DB.

Two brand new five-bedroom homes boasting luxury fittings throughout and located in the desirable village of Virginia Water.

# $\Diamond$ BRAND NEW SEMI DETACHED HOME IN VIRGINIA WATER

- $\Diamond$  Five bedrooms with three luxury bathrooms (one ensuite)
- $\lozenge$  Large kitchen / dining area with bespoke kitchen, island and quartz worktops
- $\lozenge$  Bi-fold doors to generous garden backing onto open countryside
- ♦ Double oven, induction hob and plentiful storage
- ♦ Utility room and secondary entrance
- ♦ Underfloor heating on ground floor
- ♦ Double Garage with storage
- ♦ Driveway parking for four cars
- ♦ Offered with no onward chain
- ♦ Ideal for modern family living