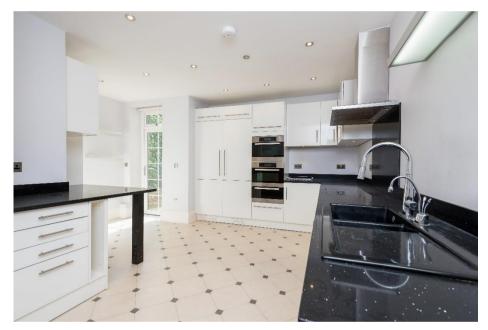

# A stunning ground floor three-bedroom apartment with impressive features and a large south facing private garden.

| _ |                                                                                                                                                                                           |                                                                                                                                 | 1   |
|---|-------------------------------------------------------------------------------------------------------------------------------------------------------------------------------------------|---------------------------------------------------------------------------------------------------------------------------------|-----|
|   | $^{\Diamond}$ Outstanding quiet Wentworth location                                                                                                                                        | $\Diamond$ Opulent rooms with 3 metre plus ceilings                                                                             |     |
|   | $^{\Diamond}$ Three double bedrooms                                                                                                                                                       | $\Diamond$ Formal reception with doors to the garden                                                                            | l   |
|   | <ul> <li><sup>◊</sup> Principal bedroom with ensuite and fitted wardrobes</li> <li><sup>◊</sup> Mature garden facing towards the golf course</li> <li><sup>◊</sup> Two garages</li> </ul> | <ul> <li>Modern kitchen with fitted appliances</li> <li>Smart communal areas</li> <li>Available with no onward chain</li> </ul> |     |
|   |                                                                                                                                                                                           |                                                                                                                                 | í – |

Entrance Hall  $\diamond$  Kitchen/ Breakfast room  $\diamond$  Reception Room  $\diamond$  Principal bedroom with ensuite  $\diamond$  Two further Bedrooms  $\diamond$  Family Bathroom  $\diamond$  Two single garages  $\diamond$  Private garden