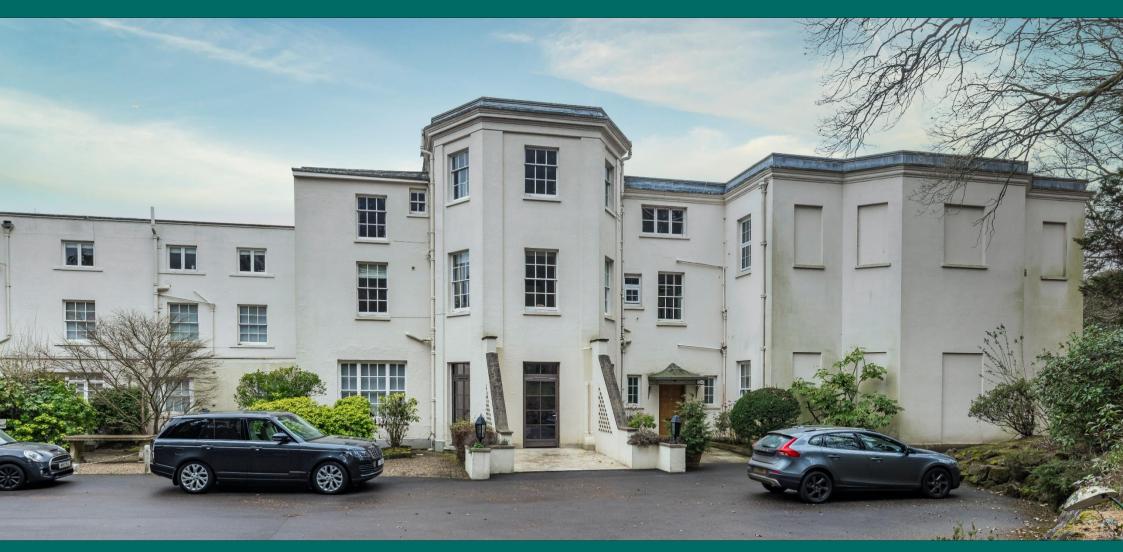

## Flat L Dormy House

Portnall Drive • Virginia Water • Surrey • GU25 4NP

# A stunning ground floor three-bedroom apartment with impressive features and a large south facing private garden.

| _ |                                                                                                                                                                                           |                                                                                                                                 | 1   |
|---|-------------------------------------------------------------------------------------------------------------------------------------------------------------------------------------------|---------------------------------------------------------------------------------------------------------------------------------|-----|
|   | $^{\Diamond}$ Outstanding quiet Wentworth location                                                                                                                                        | $\Diamond$ Opulent rooms with 3 metre plus ceilings                                                                             |     |
|   | $^{\Diamond}$ Three double bedrooms                                                                                                                                                       | $\Diamond$ Formal reception with doors to the garden                                                                            | l   |
|   | <ul> <li><sup>◊</sup> Principal bedroom with ensuite and fitted wardrobes</li> <li><sup>◊</sup> Mature garden facing towards the golf course</li> <li><sup>◊</sup> Two garages</li> </ul> | <ul> <li>Modern kitchen with fitted appliances</li> <li>Smart communal areas</li> <li>Available with no onward chain</li> </ul> |     |
|   |                                                                                                                                                                                           |                                                                                                                                 | í – |

### Description

Located within a highly sought after private road on the prestigious Wentworth Estate - an exclusive location with a tranquil atmosphere and access to world class sporting facilities.

Virginia Water and the renowned private Wentworth Estate and championship golf course are situated to the south of Windsor Great Park, with its open spaces and is home to the notable lakes and green spaces of Savill Gardens. Sporting activities abound throughout the area, with Royal Ascot nearby and an impressive selection of first class courses for golf enthusiasts. These include Sunningdale, the Berkshire and of course the world famous Wentworth Club which also has its own tennis, swimming and leisure/spa facilities. The area is renowned for its excellent selection of schooling such as Papplewick Preparatory School, St George's Boys School, St Mary's Girls School and ACS International in Egham. Virginia Water train station which provides direct access to London Waterloo in approximately 40 minutes and the area is well situated for both Heathrow Airport, Gatwick Airport and the motorway network.