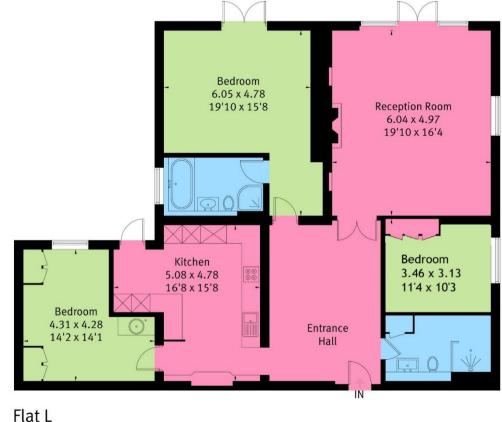

### Portnall Drive, Virginia Water

Approximate Gross Internal Area = 143.5 sg m / 1545 sg ft

#### FLOORPLANZ © 2017 0203 9056099 Ref: 197748

This plan is for layout guidance only. Drawn in accordance with RICS guidelines. Not drawn to scale unless stated. Windows & door openings are approximate. Whilst every care is taken in the preparation of this plan, please check all dimensions, shapes & compass bearings before making any decisions reliant upon them.