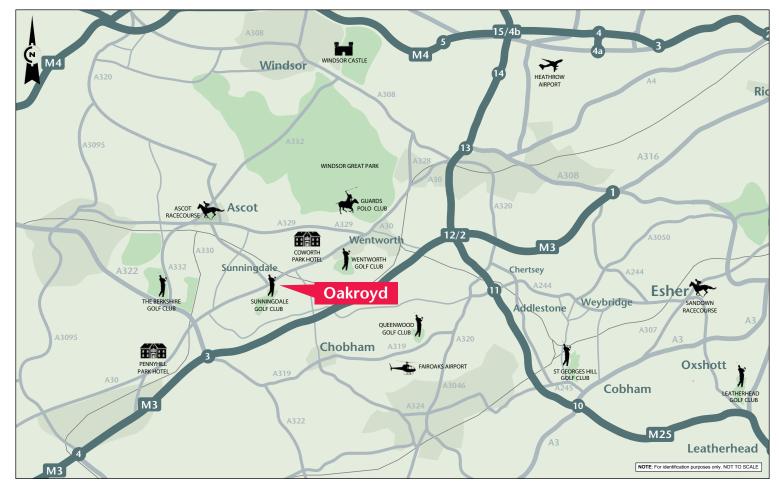

### SITUATION

Oakroyd is situated adjoining Sunningdale golf club just outside the delightful village of Sunningdale with a comprehensive range of shops and amenities and main line station (London Waterloo approx. 50 minutes) only a short walk away. More extensive shopping and recreational facilities available in Windsor and Camberley. There is an excellent range of sporting facilities in the area including racing at Ascot and Windsor, polo at the Guards Polo Club at Smiths Lawn, Windsor Great and at the Royal County of Berkshire Polo Club. Golfing at a number of courses including the renowned Sunningdale, Wentworth , Swinley Forest and The Berkshire. There is boating and sailing on stretches of the nearby river Thames and delightful walks and rides in Windsor Great Park.

Communications are excellent with the A30 (providing direct access to Central London and the motorway network). The M3 junction 3 is about 4 miles to the south and the M25 (junction 11 and 13) about 7.5 miles to the east providing fast access to London, Heathrow airport and Gatwick airport to the south east.