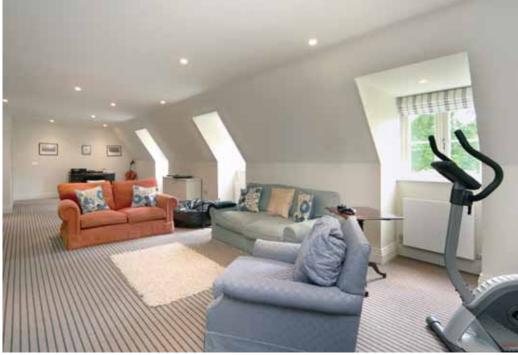

### BACKING ONTO SUNNINGDALE GOLF CLUB

Accommodation and amenities

Entrance hall • Sitting/dining room • Study • TV den Kitchen/breakfast/family room • Utility room • Cloakroom Plant room.

Master bedroom suite of bedroom, dressing room and en suite bathroom • Guest bedroom suite • Further en suite bedroom 2 further bedrooms with adjoining bathroom.

Bedroom 6 • En suite shower room • Cloakroom • Play room and plant room on second floor.

Double garaging.

Acreage is 0.18 hectare (0.44 acre).

 $BARTON \cdot WYATT$ 