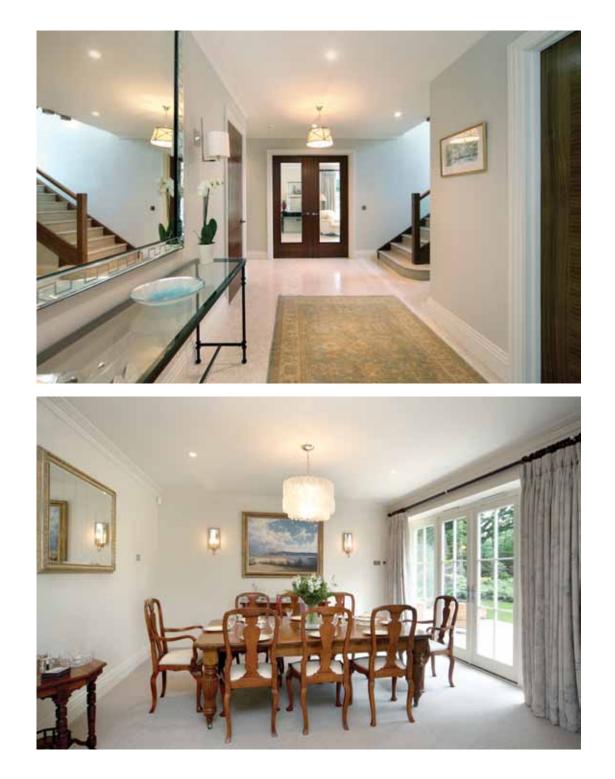

### OAKROYD

Oakroyd was built by the renowned Octagon Developments about 2 years ago and is built in an attractive French chateau style. Oakroyd is situated in Richmondwood which is a very quiet and convenient cul de sac backing onto Sunningdale golf club, close to Chobham Common and within walking distance to the centre of Sunningdale and mainline railway station. Oakroyd enjoys an attractive south facing plot with a very private garden and a gate leading out onto Sunningdale golf club. The rooms are spacious with good ceiling heights and a striking staircase and a long feature window allowing light to flood into the property.