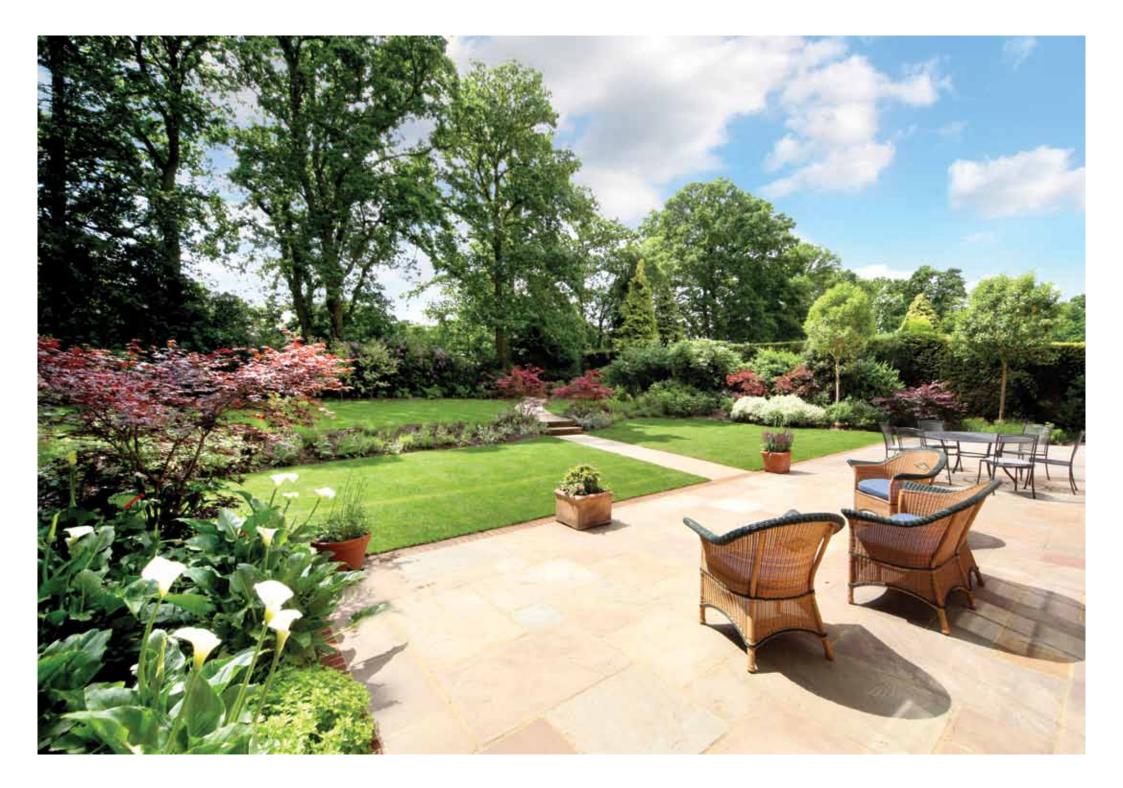

### GARDENS AND GROUNDS

Oakroyd is approached through electronically operated metal gates into a paved driveway leading to the garaging. The gardens are mainly laid to lawn over 2 levels separated by an attractive flower border and the whole is framed by mature Oak trees. The gardens and grounds extend in all to about 0.18 hectare (0.44 acre).