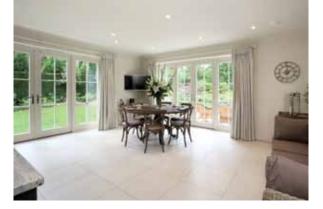

### BACKING ONTO SUNNINGDALE GOLF CLUB

Accommodation and amenities

Entrance hall • Sitting/dining room • Study • TV den Kitchen/breakfast/family room • Utility room • Cloakroom Plant room.

Master bedroom suite of bedroom, dressing room and en suite bathroom • Guest bedroom suite • Further en suite bedroom 2 further bedrooms with adjoining bathroom.

### OAKROYD

Oakroyd was built by the renowned Octagon Developments about 2 years ago and is built in an attractive French chateau style. Oakroyd is situated in Richmondwood which is a very quiet and convenient cul de sac backing onto Sunningdale golf club, close to Chobham Common and within walking distance to the centre of Sunningdale and mainline railway station. Oakroyd enjoys an attractive south facing plot with a very private garden and a gate leading out onto Sunningdale golf club. The rooms are spacious with good ceiling heights and a striking staircase and a long feature window allowing light to flood into the property.