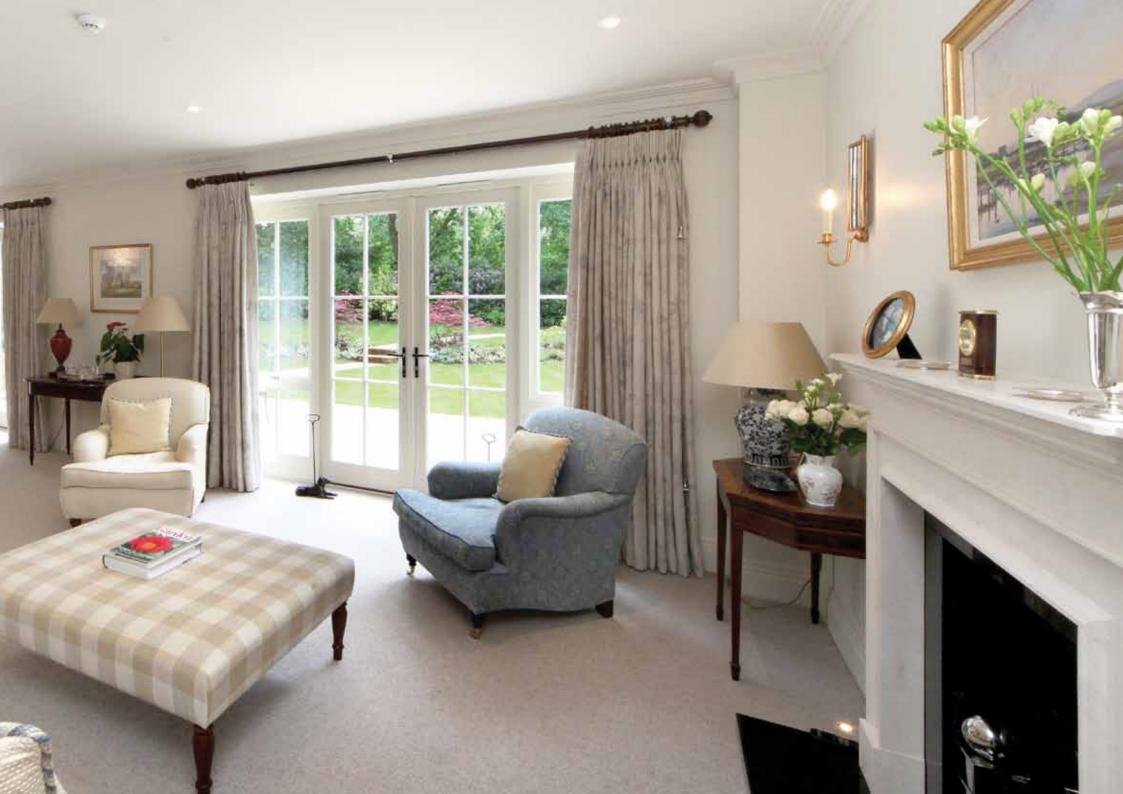

### GARDENS AND GROUNDS

Oakroyd is approached through electronically operated metal gates into a paved driveway leading to the garaging. The gardens are mainly laid to lawn over 2 levels separated by an attractive flower border and the whole is framed by mature Oak trees. The gardens and grounds extend in all to about 0.18 hectare (0.44 acre).