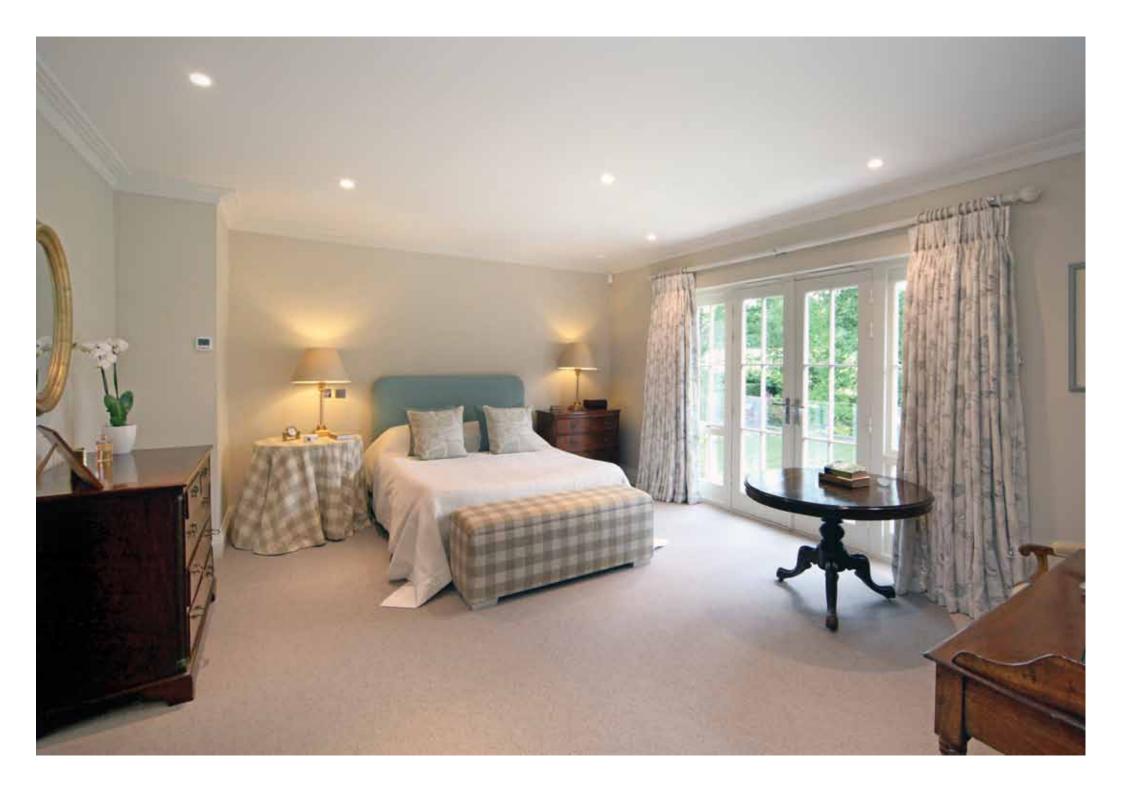

### BACKING ONTO SUNNINGDALE GOLF CLUB

Accommodation and amenities

Entrance hall • Sitting/dining room • Study • TV den Kitchen/breakfast/family room • Utility room • Cloakroom Plant room.

Master bedroom suite of bedroom, dressing room and en suite bathroom • Guest bedroom suite • Further en suite bedroom 2 further bedrooms with adjoining bathroom.