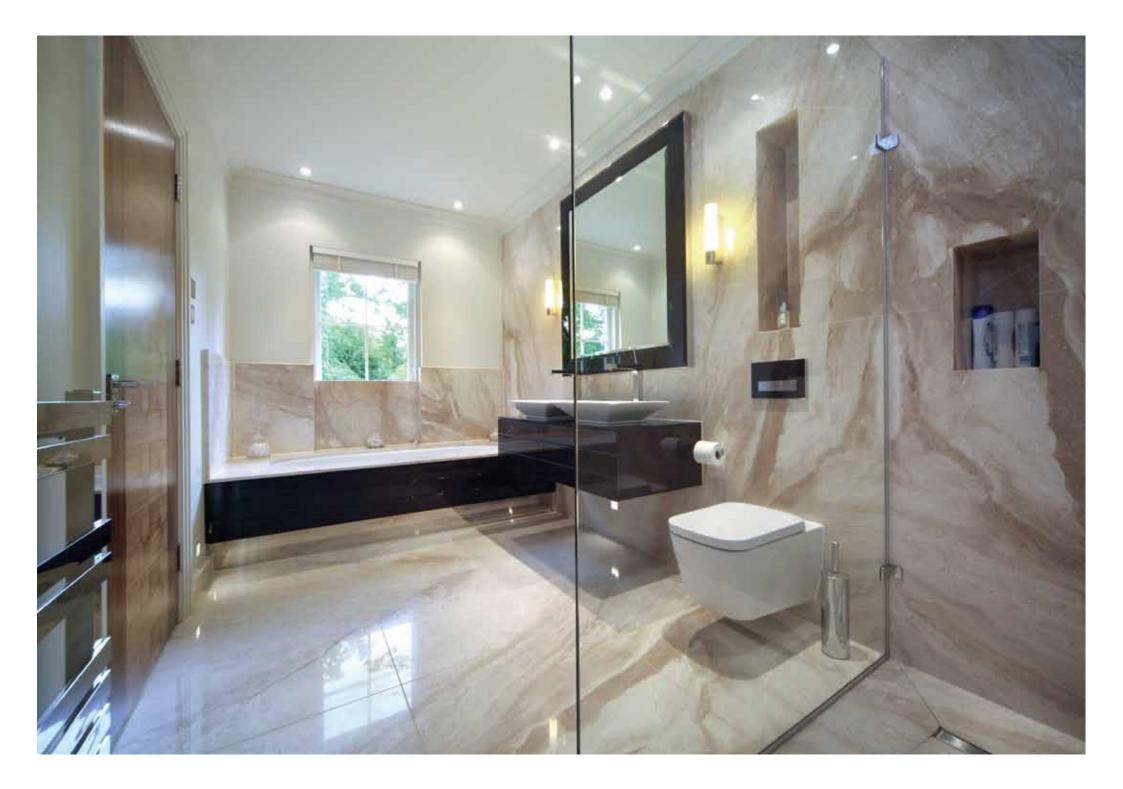

### BACKING ONTO SUNNINGDALE GOLF CLUB

Accommodation and amenities

Entrance hall • Sitting/dining room • Study • TV den Kitchen/breakfast/family room • Utility room • Cloakroom Plant room.

Master bedroom suite of bedroom, dressing room and en suite bathroom • Guest bedroom suite • Further en suite bedroom 2 further bedrooms with adjoining bathroom.