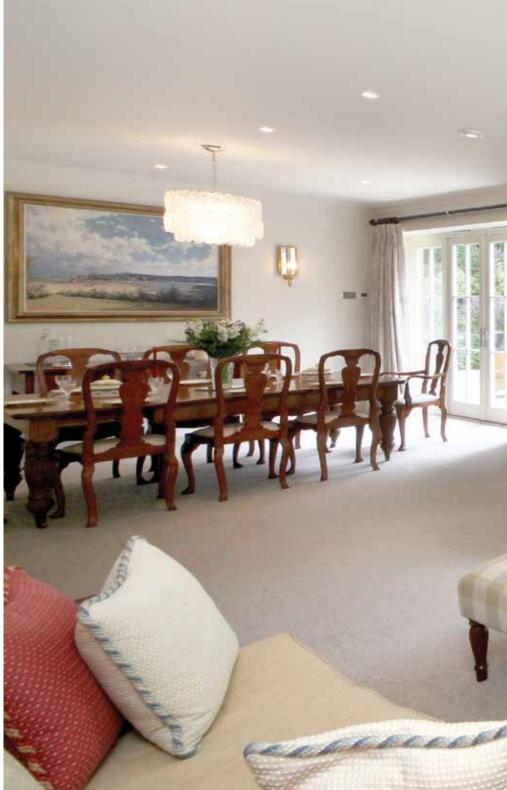

### BACKING ONTO SUNNINGDALE GOLF CLUB

Accommodation and amenities

Entrance hall • Sitting/dining room • Study • TV den Kitchen/breakfast/family room • Utility room • Cloakroom Plant room.

Master bedroom suite of bedroom, dressing room and en suite bathroom • Guest bedroom suite • Further en suite bedroom 2 further bedrooms with adjoining bathroom.