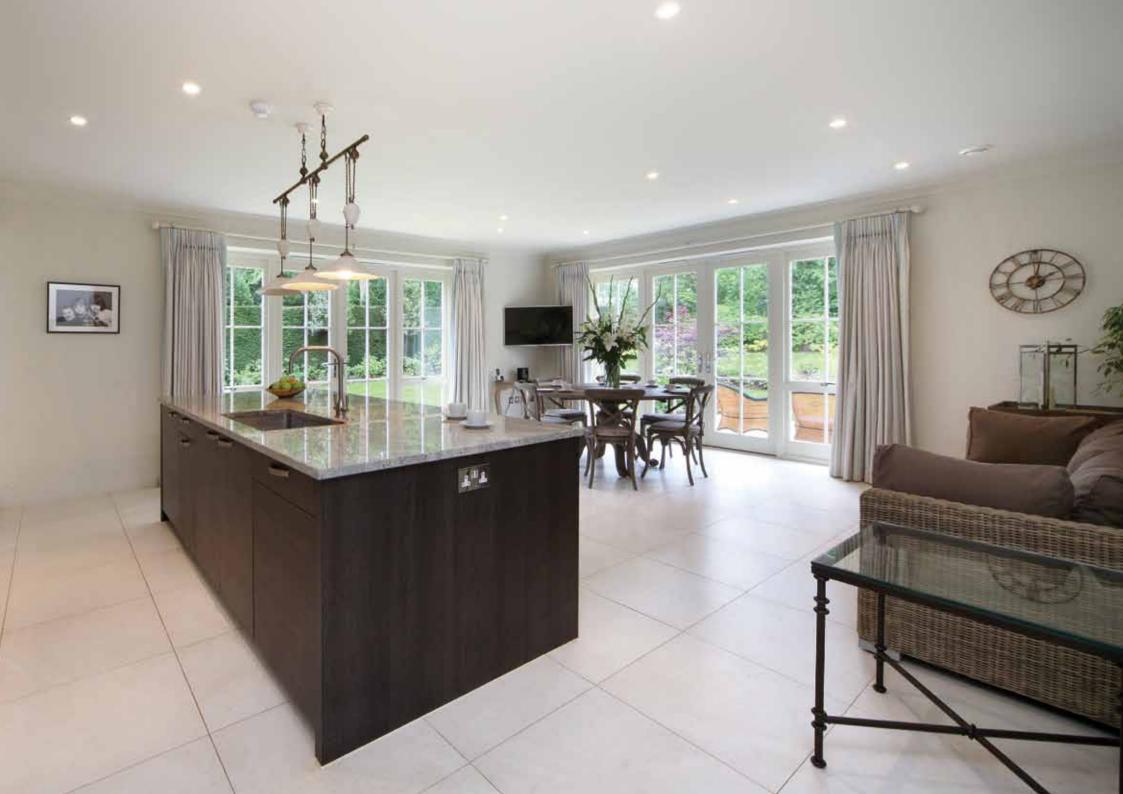

### BACKING ONTO SUNNINGDALE GOLF CLUB

Accommodation and amenities

Entrance hall • Sitting/dining room • Study • TV den Kitchen/breakfast/family room • Utility room • Cloakroom Plant room.

Master bedroom suite of bedroom, dressing room and en suite bathroom • Guest bedroom suite • Further en suite bedroom 2 further bedrooms with adjoining bathroom.

### OAKROYD

Oakroyd was built by the renowned Octagon Developments about 2 years ago and is built in an attractive French chateau style. Oakroyd is situated in Richmondwood which is a very quiet and convenient cul de sac backing onto Sunningdale golf club, close to Chobham Common and within walking distance to the centre of Sunningdale and mainline railway station. Oakroyd enjoys an attractive south facing plot with a very private garden and a gate leading out onto Sunningdale golf club. The rooms are spacious with good ceiling heights and a striking staircase and a long feature window allowing light to flood into the property.