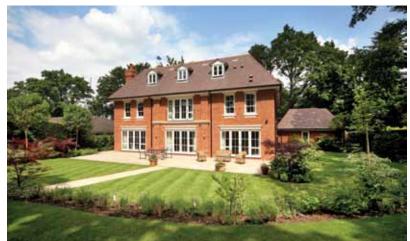

### OAKROYD

Oakroyd was built by the renowned Octagon Developments about 2 years ago and is built in an attractive French chateau style. Oakroyd is situated in Richmondwood which is a very quiet and convenient cul de sac backing onto Sunningdale golf club, close to Chobham Common and within walking distance to the centre of Sunningdale and mainline railway station. Oakroyd enjoys an attractive south facing plot with a very private garden and a gate leading out onto Sunningdale golf club. The rooms are spacious with good ceiling heights and a striking staircase and a long feature window allowing light to flood into the property.

### GARDENS AND GROUNDS

Oakroyd is approached through electronically operated metal gates into a paved driveway leading to the garaging. The gardens are mainly laid to lawn over 2 levels separated by an attractive flower border and the whole is framed by mature Oak trees. The gardens and grounds extend in all to about 0.18 hectare (0.44 acre).