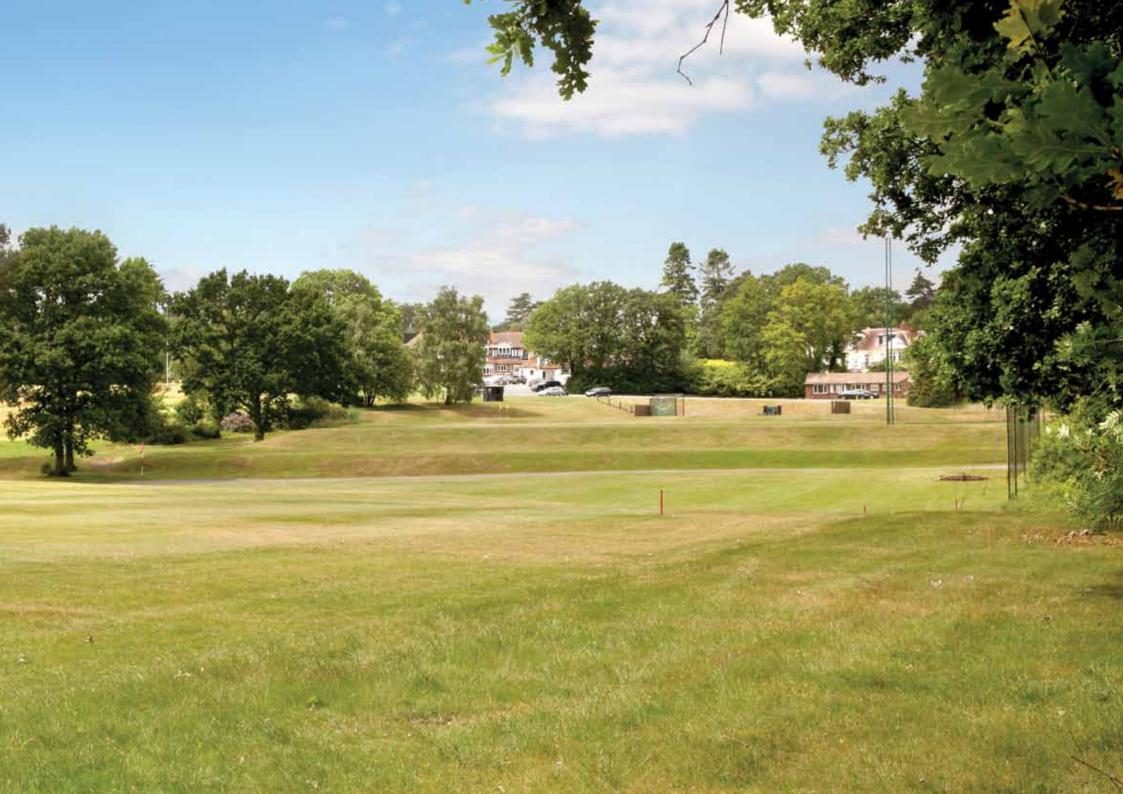

### SITUATION

Oakroyd is situated adjoining Sunningdale golf club just outside the delightful village of Sunningdale with a comprehensive range of shops and amenities and main line station (London Waterloo approx. 50 minutes) only a short walk away. More extensive shopping and recreational facilities available in Windsor and Camberley. There is an excellent range of sporting facilities in the area including racing at Ascot and Windsor, polo at the Guards Polo Club at Smiths Lawn, Windsor Great and at the Royal County of Berkshire Polo Club. Golfing at a number of courses including the renowned Sunningdale, Wentworth , Swinley Forest and The Berkshire. There is boating and sailing on stretches of the nearby river Thames and delightful walks and rides in Windsor Great Park.