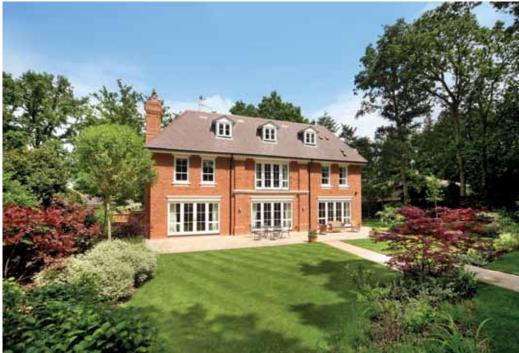

### OAKROYD

Oakroyd was built by the renowned Octagon Developments about 2 years ago and is built in an attractive French chateau style. Oakroyd is situated in Richmondwood which is a very quiet and convenient cul de sac backing onto Sunningdale golf club, close to Chobham Common and within walking distance to the centre of Sunningdale and mainline railway station. Oakroyd enjoys an attractive south facing plot with a very private garden and a gate leading out onto Sunningdale golf club. The rooms are spacious with good ceiling heights and a striking staircase and a long feature window allowing light to flood into the property.

### GARDENS AND GROUNDS

Oakroyd is approached through electronically operated metal gates into a paved driveway leading to the garaging. The gardens are mainly laid to lawn over 2 levels separated by an attractive flower border and the whole is framed by mature Oak trees. The gardens and grounds extend in all to about 0.18 hectare (0.44 acre).