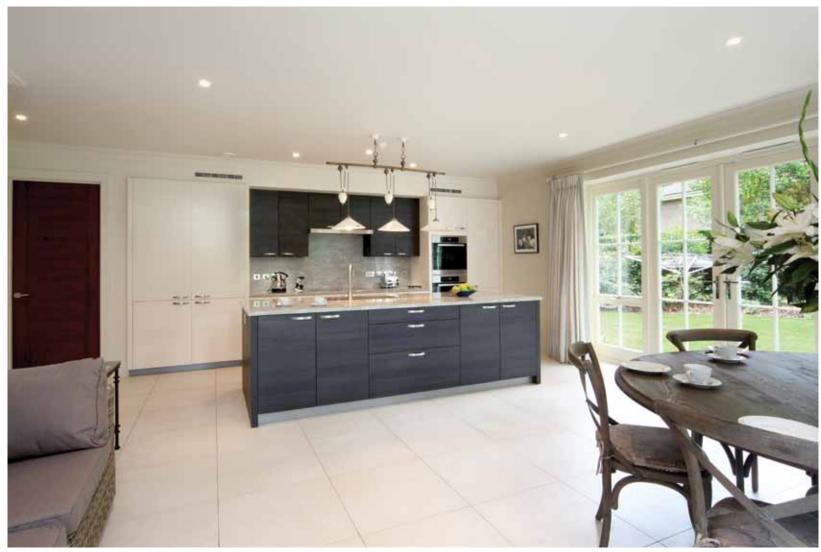

### BACKING ONTO SUNNINGDALE GOLF CLUB

Accommodation and amenities

Entrance hall • Sitting/dining room • Study • TV den Kitchen/breakfast/family room • Utility room • Cloakroom Plant room.

Master bedroom suite of bedroom, dressing room and en suite bathroom • Guest bedroom suite • Further en suite bedroom 2 further bedrooms with adjoining bathroom.

### OAKROYD

Oakroyd was built by the renowned Octagon Developments about 2 years ago and is built in an attractive French chateau style. Oakroyd is situated in Richmondwood which is a very quiet and convenient cul de sac backing onto Sunningdale golf club, close to Chobham Common and within walking distance to the centre of Sunningdale and mainline railway station. Oakroyd enjoys an attractive south facing plot with a very private garden and a gate leading out onto Sunningdale golf club. The rooms are spacious with good ceiling heights and a striking staircase and a long feature window allowing light to flood into the property.