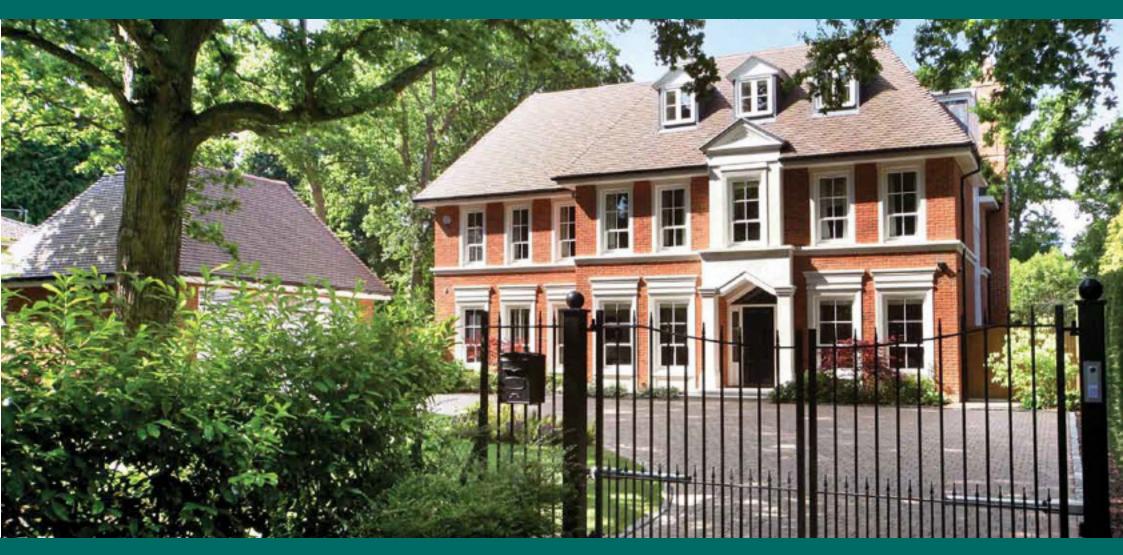

### BACKING ONTO SUNNINGDALE GOLF CLUB

Accommodation and amenities

Entrance hall • Sitting/dining room • Study • TV den Kitchen/breakfast/family room • Utility room • Cloakroom Plant room.

Master bedroom suite of bedroom, dressing room and en suite bathroom • Guest bedroom suite • Further en suite bedroom 2 further bedrooms with adjoining bathroom.

### OAKROYD

Oakroyd was built by the renowned Octagon Developments about 2 years ago and is built in an attractive French chateau style. Oakroyd is situated in Richmondwood which is a very quiet and convenient cul de sac backing onto Sunningdale golf club, close to Chobham Common and within walking distance to the centre of Sunningdale and mainline railway station. Oakroyd enjoys an attractive south facing plot with a very private garden and a gate leading out onto Sunningdale golf club. The rooms are spacious with good ceiling heights and a striking staircase and a long feature window allowing light to flood into the property.

### GARDENS AND GROUNDS

Oakroyd is approached through electronically operated metal gates into a paved driveway leading to the garaging. The gardens are mainly laid to lawn over 2 levels separated by an attractive flower border and the whole is framed by mature Oak trees. The gardens and grounds extend in all to about 0.18 hectare (0.44 acre).