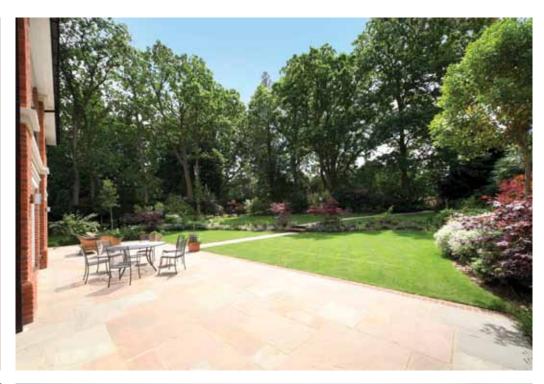

### GARDENS AND GROUNDS

Oakroyd is approached through electronically operated metal gates into a paved driveway leading to the garaging. The gardens are mainly laid to lawn over 2 levels separated by an attractive flower border and the whole is framed by mature Oak trees. The gardens and grounds extend in all to about 0.18 hectare (0.44 acre).