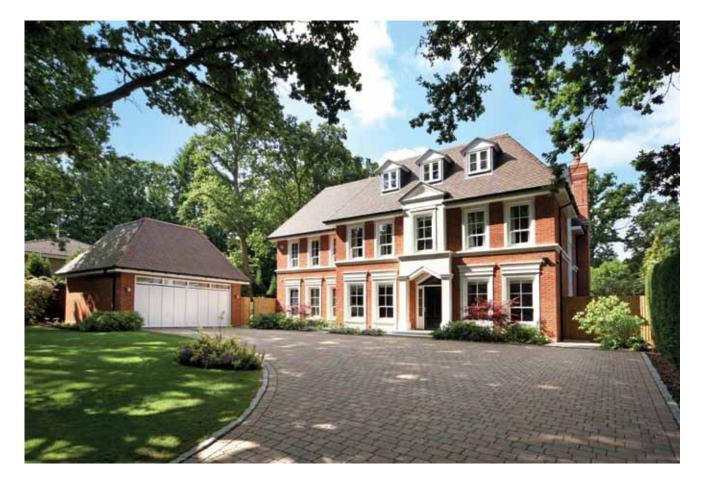

### BACKING ONTO SUNNINGDALE GOLF CLUB

Accommodation and amenities

Entrance hall • Sitting/dining room • Study • TV den Kitchen/breakfast/family room • Utility room • Cloakroom Plant room.

Master bedroom suite of bedroom, dressing room and en suite bathroom • Guest bedroom suite • Further en suite bedroom 2 further bedrooms with adjoining bathroom.

### OAKROYD

Oakroyd was built by the renowned Octagon Developments about 2 years ago and is built in an attractive French chateau style. Oakroyd is situated in Richmondwood which is a very quiet and convenient cul de sac backing onto Sunningdale golf club, close to Chobham Common and within walking distance to the centre of Sunningdale and mainline railway station. Oakroyd enjoys an attractive south facing plot with a very private garden and a gate leading out onto Sunningdale golf club. The rooms are spacious with good ceiling heights and a striking staircase and a long feature window allowing light to flood into the property.

### GARDENS AND GROUNDS

Oakroyd is approached through electronically operated metal gates into a paved driveway leading to the garaging. The gardens are mainly laid to lawn over 2 levels separated by an attractive flower border and the whole is framed by mature Oak trees. The gardens and grounds extend in all to about 0.18 hectare (0.44 acre).