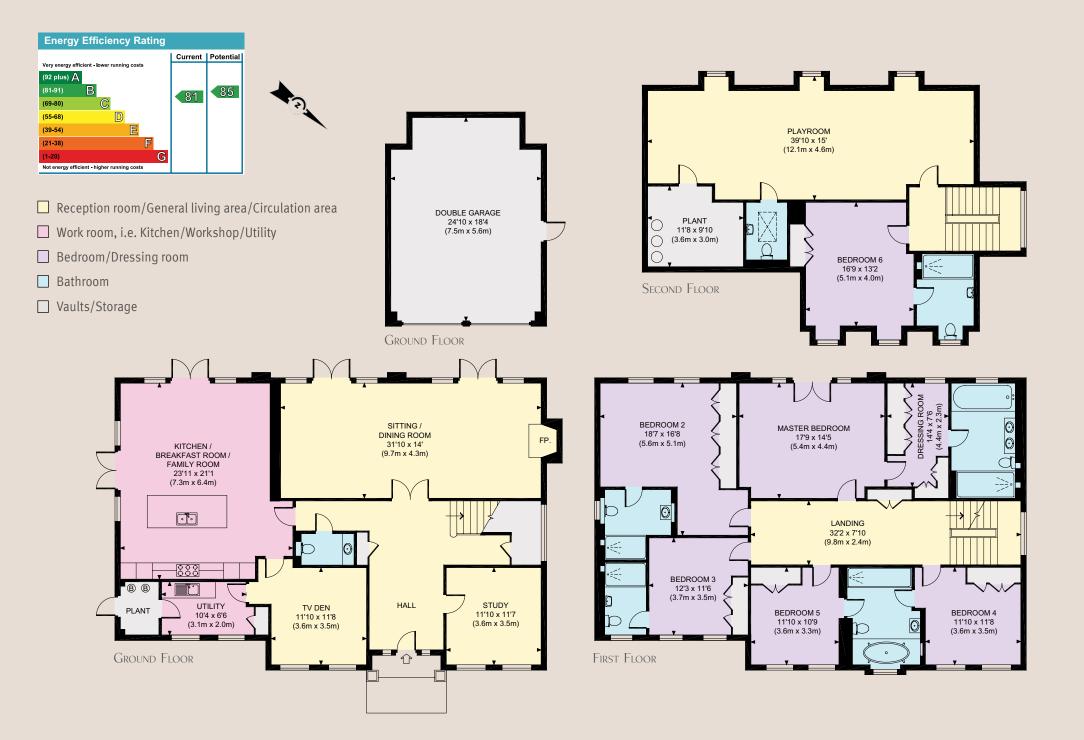

### BACKING ONTO SUNNINGDALE GOLF CLUB

Accommodation and amenities

Entrance hall • Sitting/dining room • Study • TV den Kitchen/breakfast/family room • Utility room • Cloakroom Plant room.

Master bedroom suite of bedroom, dressing room and en suite bathroom • Guest bedroom suite • Further en suite bedroom 2 further bedrooms with adjoining bathroom.

Bedroom 6 • En suite shower room • Cloakroom • Play room and plant room on second floor.

Double garaging.

Acreage is 0.18 hectare (0.44 acre).

 $BARTON \cdot WYATT$ 