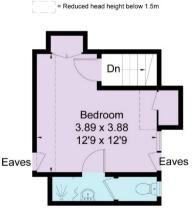

### **Energy Rating**

E52

Approximate Floor Area = 113.5 sq m / 1222 sq ft Garage = 13.9 sq m / 150 sq ft Total = 127.4 sq m / 1372 sq ft

The Estate Office, 2 Station Approach, Virginia Water, Surrey, GU25 4DL Tel: 01344 843000

First Floor