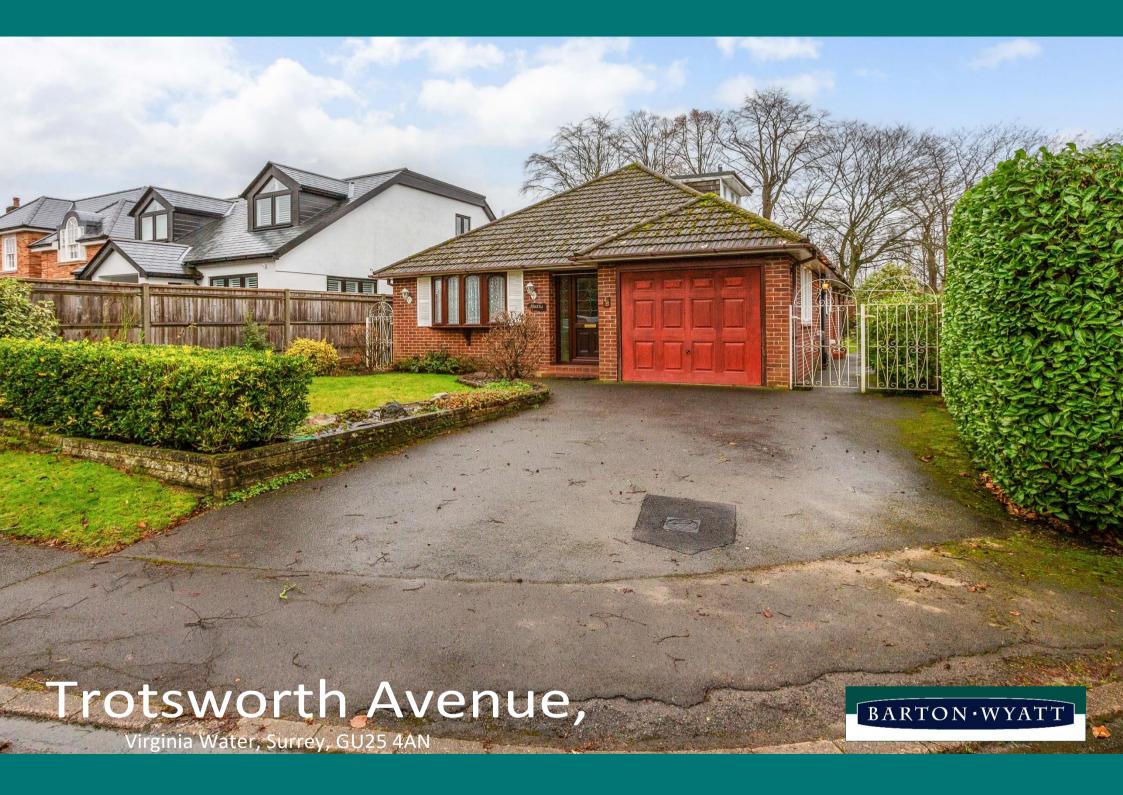

# **Trotsworth Avenue**

Virginia Water, Surrey, GU25 4AN.

A charming bungalow with scope for improvement, on a quiet road set behind the barriers of the famous Wentworth Estate.

♦ Three-bedroom bungalow ♦ 120ft South-East facing garden

♦ Prestigious location ♦ Conveniently located for the shops and station

♦ Double reception room ♦ Scope for development (STPP)

♦ Two bathrooms ♦ Various outbuildings and carport

♦ Driveway parking ♦ Set behind Wentworth Estate barriers