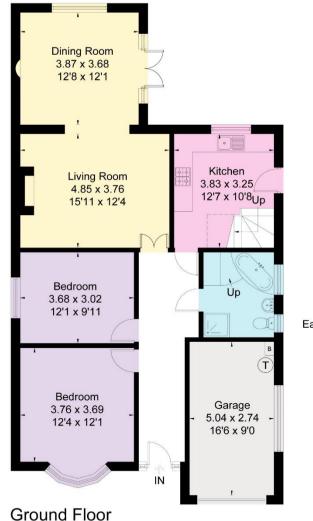

### **Energy Rating**

E52

Approximate Floor Area = 113.5 sq m / 1222 sq ft Garage = 13.9 sq m / 150 sq ft Total = 127.4 sq m / 1372 sq ft

The Estate Office, 2 Station Approach, Virginia Water, Surrey, GU25 4DL Tel: 01344 843000