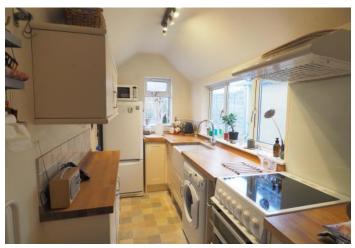

Deceptive in appearance, the accommodation comprises a large double aspect reception room with access in to the garden; the room has been opened up and made larger by turning the staircase from its original central position to the end of the room which has also created a larger first floor landing. The kitchen, with its vaulted ceiling, is also double aspect overlooking the garden with a relatively new range of base units, wall cupboards and worktops. Off the first floor landing is a generous double bedroom and a large family bathroom with a full suite and a separate glazed shower enclosure. There is a further double bedroom located on the second floor.