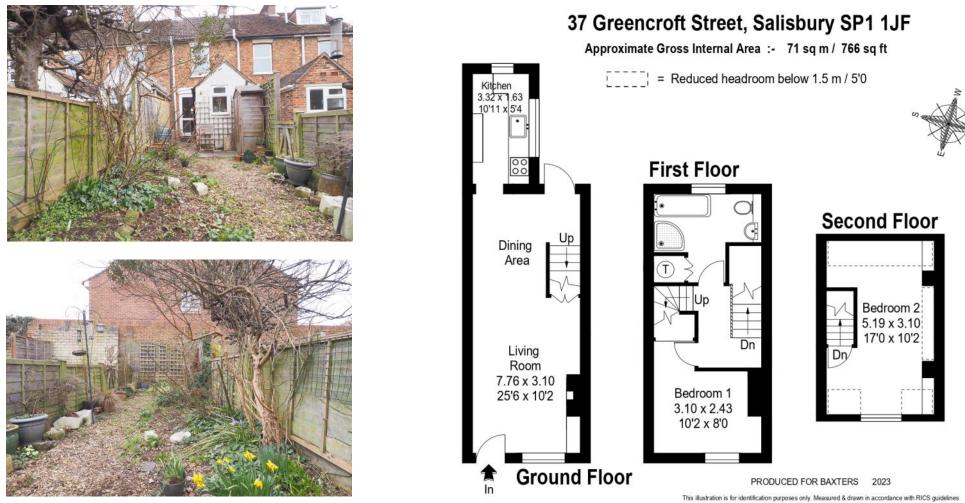

The rear garden is west facing and of a good size mainly made up of flower and shrub borders with a gravelled path and a seating area. Greencroft Street is restricted to residents permit parking only.

Ins illustration is for identification purposes only. Measured & drawn in accordance with RLCs guidelines. Not drawn to scale, unless stated. Dimensions shown are to the nearest 7.5 cm / 3" and are through cupboard/ wardrobes to wall surfaces where possible or where indicated by arrow heads. Whilst every care is taken in the preparation of this plan, please check all dimensions shapes & compass bearings before making any decisions reliant upon them.