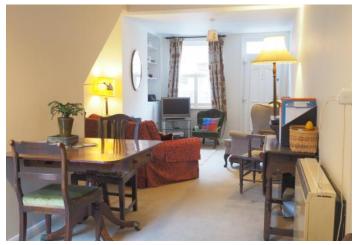

Deceptive in appearance, the accommodation comprises a large double aspect reception room with access in to the garden; the room has been opened up and made larger by turning the staircase from its original central position to the end of the room which has also created a larger first floor landing. The kitchen, with its vaulted ceiling, is also double aspect overlooking the garden with a relatively new range of base units, wall cupboards and worktops. Off the first floor landing is a generous double bedroom and a large family bathroom with a full suite and a separate glazed shower enclosure. There is a further double bedroom located on the second floor.