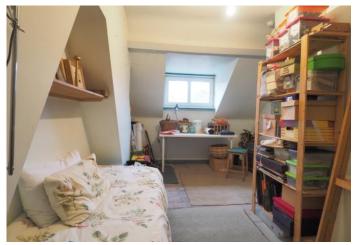

Deceptive in appearance, the accommodation comprises a large double aspect reception room with access in to the garden; the room has been opened up and made larger by turning the staircase from its original central position to the end of the room which has also created a larger first floor landing. The kitchen, with its vaulted ceiling, is also double aspect overlooking the garden with a relatively new range of base units, wall cupboards and worktops. Off the first floor landing is a generous double bedroom and a large family bathroom with a full suite and a separate glazed shower enclosure. There is a further double bedroom located on the second floor.