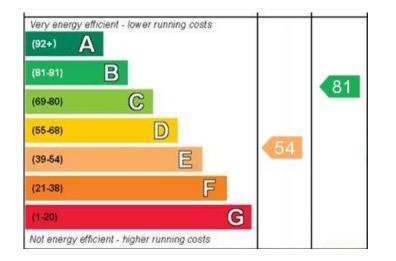

TENURE AND SERVICES: Tenure: Freehold. Local Authority: Wiltshire Council. Council Tax Band C: £2,129.43 for year 2023/2024. All mains services connected. Mains Drainage. Electric Heating. Fully double glazed.