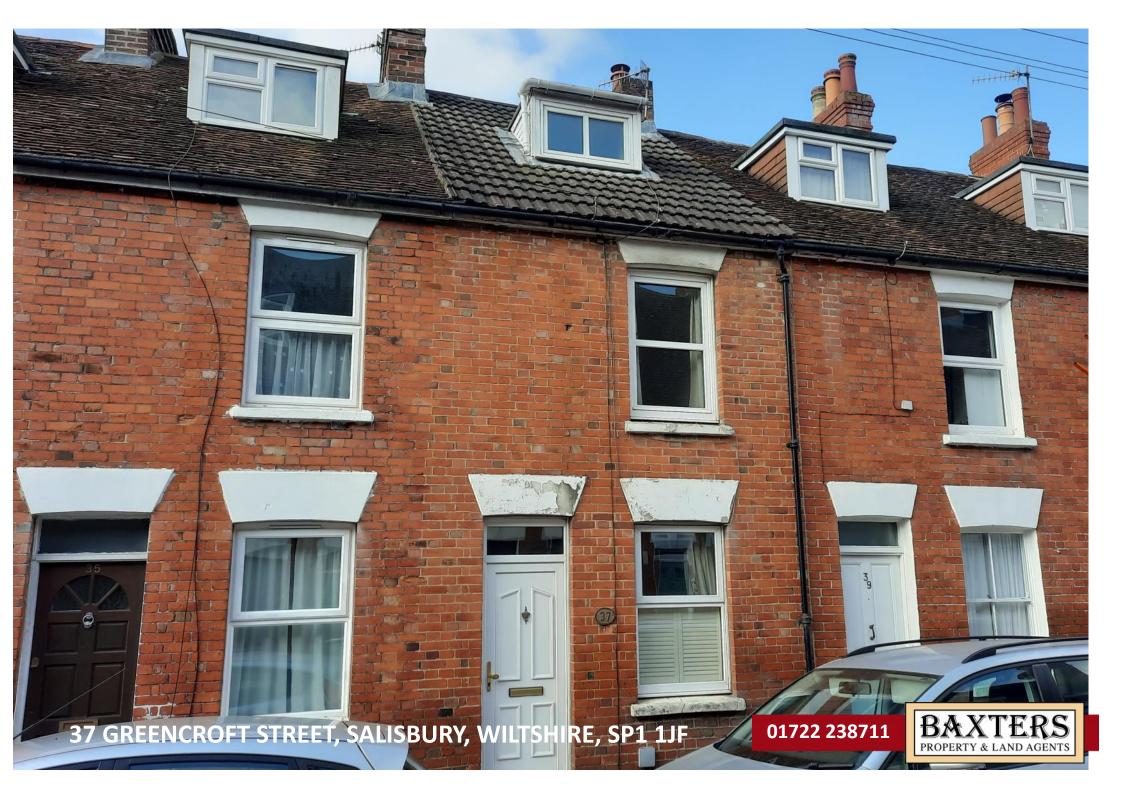

## **37 GREENCROFT STREET, SALISBURY, WILTSHIRE, SP1 1JF** OFFERS IN EXCESS OF : £250,000

Located within the inner ring road and a short walk from the City Centre, 37 Greencroft Street is a characterful terraced town house offering generous accommodation and a level westerly facing garden.

The property is offered for sale in good order throughout, is fully double glazed and heated by electric storage units; there is mains gas connected to the property and a working gas fire fitted in the sitting room.

**DIRECTIONS:** : From the centre of Salisbury proceed along Blue Boar Row turning left into Endless Street followed by the second turning on the right into Bedwin Street. Continue to follow the road to the top passing Salisbury Arts Centre on your right hand side, and turn right into Greencroft Street. Number 37 can be clearly identified by our Baxters For Sale Board.