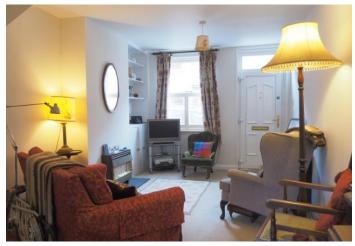

Deceptive in appearance, the accommodation comprises a large double aspect reception room with access in to the garden; the room has been opened up and made larger by turning the staircase from its original central position to the end of the room which has also created a larger first floor landing. The kitchen, with its vaulted ceiling, is also double aspect overlooking the garden with a relatively new range of base units, wall cupboards and worktops. Off the first floor landing is a generous double bedroom and a large family bathroom with a full suite and a separate glazed shower enclosure. There is a further double bedroom located on the second floor.