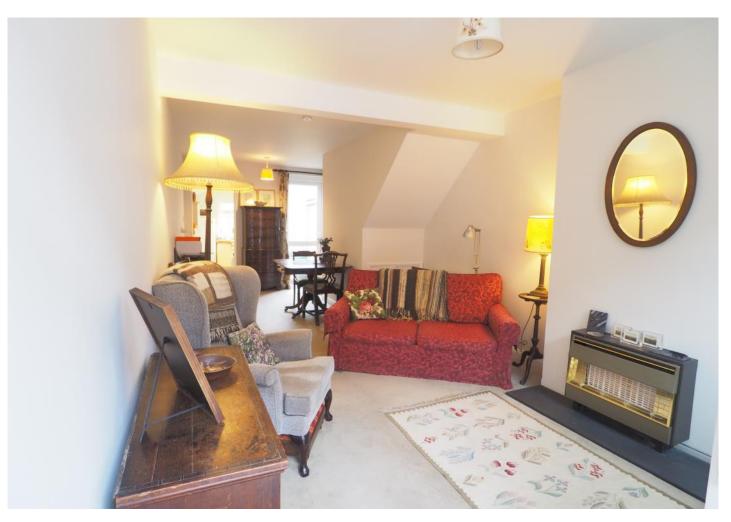

Deceptive in appearance, the accommodation comprises a large double aspect reception room with access in to the garden; the room has been opened up and made larger by turning the staircase from its original central position to the end of the room which has also created a larger first floor landing. The kitchen, with its vaulted ceiling, is also double aspect overlooking the garden with a relatively new range of base units, wall cupboards and worktops. Off the first floor landing is a generous double bedroom and a large family bathroom with a full suite and a separate glazed shower enclosure. There is a further double bedroom located on the second floor.