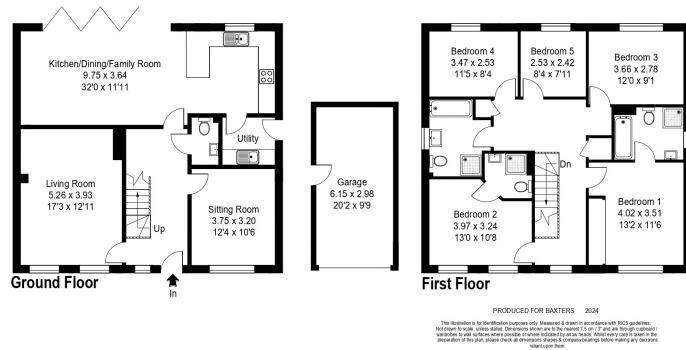

The property benefits from a pleasant open outlook, excellent parking and is positioned at the head of a small quiet cul de sac of only 3 detached dwellings.

Offered for sale in immaculate condition throughout, this fine family home offers about 2000sqft of accommodation comprising a welcoming reception hall, a large living room, separate dining room which is presently in use as a sitting room/tv room, a fabulous kitchen/dining/family room which extends the width of the house with c.16ft bi-folding doors leading out to a south westerly facing garden.

There is also a utility room and ground floor cloakroom. The first floor is arranged around an impressive galleried landing with a principal bedroom with en-suite, guest bedroom with en-suite, three further bedrooms and a large family bathroom.

Located to the side is a large single garage with power, light and extensive eaves storage. There is an open plan front garden with an area of lawn and shrubs, the rear garden is a good size and fully enclosed with two seating/patio areas, lawn and shrubs.

## 6 Waterman Lane, St Peters Place, Salisbury, Wiltshire SP2 9FN

Approximate Gross Internal Area :- 180 sq m / 1939 sq ft

Garage Approximate Gross Internal Area :- 18 sq m / 197 sq ft

**DECLARATION:** For clarification, we wish to inform prospective purchasers that we have prepared these particulars as a general guide. We have not carried out a detailed survey nor tested the services, appliances and specific fittings. Room sizes should not be relied upon for carpets and furnishings. The particulars do not constitute or form part of an offer or contract nor may they be regarded as representations. All interested parties must themselves verify their accuracy. Ref: 10714