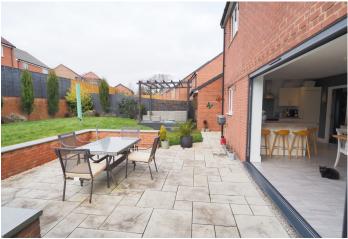

Located to the side is a large single garage with power, light and extensive eaves storage. There is an open plan front garden with an area of lawn and shrubs, the rear garden is a good size and fully enclosed with two seating/patio areas, lawn and shrubs.