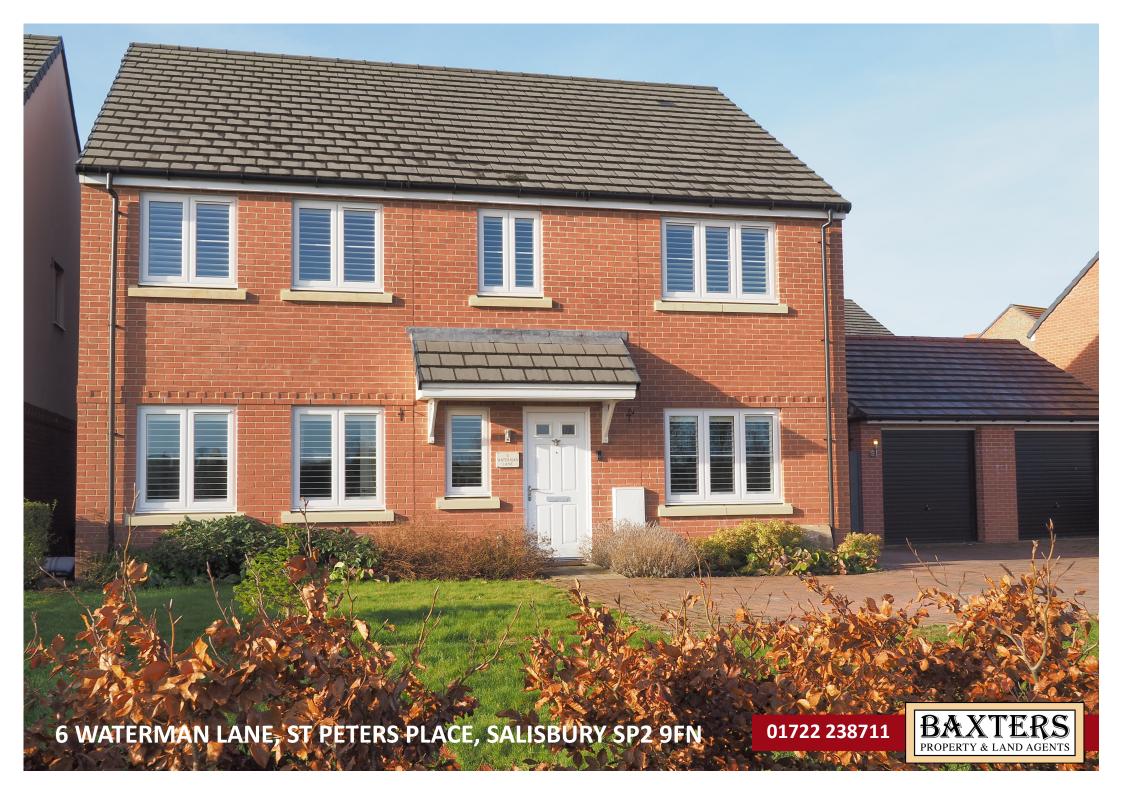

Positioned on the very edge of the hugely popular St Peters Place, 6 Waterman Lane is a truly stunning detached family home built by Charles Church homes in 2018 and occupied from new by the present owners.

The property benefits from a pleasant open outlook, excellent parking and is positioned at the head of a small quiet cul de sac of only 3 detached dwellings.

Offered for sale in immaculate condition throughout, this fine family home offers about 2000sqft of accommodation comprising a welcoming reception hall, a large living room, separate dining room which is presently in use as a sitting room/tv room, a fabulous kitchen/dining/family room which extends the width of the house with c.16ft bi-folding doors leading out to a south westerly facing garden.

Located to the side is a large single garage with power, light and extensive eaves storage. There is an open plan front garden with an area of lawn and shrubs, the rear garden is a good size and fully enclosed with two seating/patio areas, lawn and shrubs.