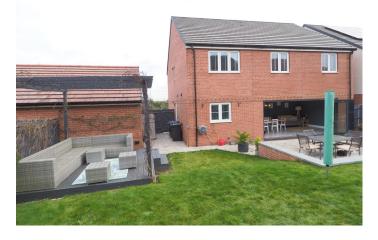

Located to the side is a large single garage with power, light and extensive eaves storage. There is an open plan front garden with an area of lawn and shrubs, the rear garden is a good size and fully enclosed with two seating/patio areas, lawn and shrubs.