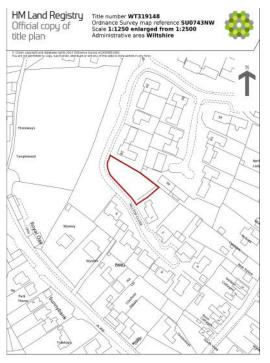

Available to purchase Subject to Planning, the site is located within Hilltop Close, off Highfield Rise (refer to attached plan) and can be viewed by appointment with the selling agent.