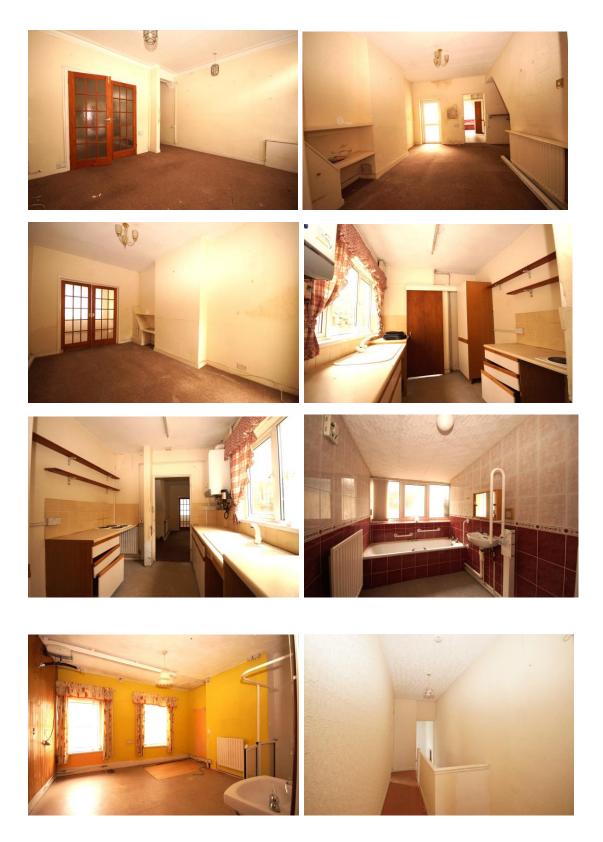

UPVC front door to -

**FRONT LOUNGE:** (11'4 x 12'11) Double glazed uPVC window to front with fitted vertical blinds, one radiator and staircase off to first floor. Double timber doors to -

**MIDDLE ROOM:** (7'3 x 9'8 opening to rear section: 6'10 x 12'10) UPVC double glazed door to rear courtyard.

**KITCHEN:** (8'7 x 7'9) Double glazed uPVC window to side, sink unit, wall mounted Baxi boiler to serve heating and hot water, one radiator, sliding door to –

**BATHROOM:** (8'10 x 5'7) Suite in white comprising bath, wash hand basin and w.c. one radiator, fully tiled walls, extractor fan and ceiling light, uPVC double glazed frosted window to rear and additional window to side.

## **EXTERIOR: REAR COURTYARD:** Mainly paved.

**TENURE:** We understand the tenure to be Freehold, but you should have this checked by your own legal adviser. **NB:** There are power points throughout. We endeavour to make our details as accurate as possible, however, if there is any point of particular importance please contact ourselves, especially if you will be travelling some distance to view the property.