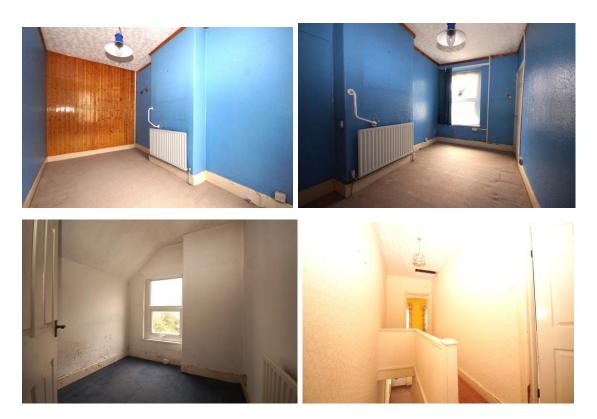

#### FIRST FLOOR

LANDING: (13'10 x 5'0) Panelled handrail. Access hatch to loft space.

**FRONT BEDROOM ONE:** (11'5 x 12'9) Two Double glazed uPVC windows to front, fitted vertical blinds and radiator.

**RER BEDROOM TWO:** (13'11 x 7'4) Double glazed uPVC window to rear, radiator, panelled door, and ceiling light.

**REAR BEDROOM THREE:** (8'9 x 7'8) Double glazed uPVC window to rear, radiator, pendant light, and panelled door.