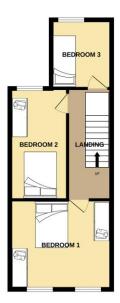

#### FIRST FLOOR

LANDING: (13'10 x 5'0) Panelled handrail. Access hatch to loft space.

**FRONT BEDROOM ONE:** (11'5 x 12'9) Two Double glazed uPVC windows to front, fitted vertical blinds and radiator.

**RER BEDROOM TWO:** (13'11 x 7'4) Double glazed uPVC window to rear, radiator, panelled door, and ceiling light.

**REAR BEDROOM THREE:** (8'9 x 7'8) Double glazed uPVC window to rear, radiator, pendant light, and panelled door.

Web-site: Details of this and other properties can be found on our website: <u>www.croftsdavies.co.uk</u>

Page Three

75 Treharris Street, cont/d...

Page Four

75 Treharris Street, cont/d...

GROUND FLOOR 445 sq.ft. (41.4 sq.m.) approx.

RECEPTION ROOM TWO

1ST FLOOR 396 sq.ft. (36.8 sq.m.) approx.