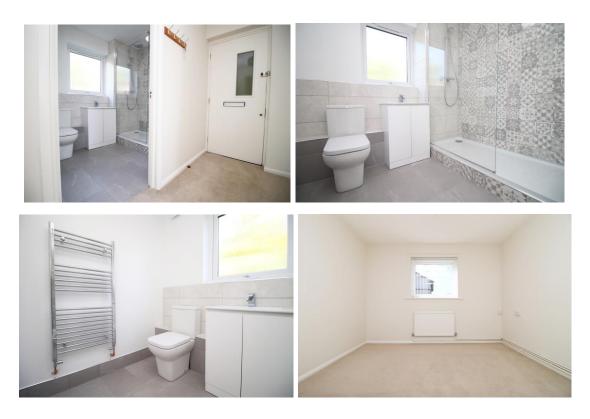

**FRONT BEDROOM ONE:** (10' x 10'9) Double glazed uPVC window to front, fitted vertical blind, one radiator under, built-in wardrobe with louvre doors with hanging rail and shelf and pendant light.

**BATHROOM:** (6'4 x 7'5) Double glazed uPVC frosted window to rear. Brand new suite in white comprising large, full length walk-in shower, full height with large spray screen, mains shower with overhead drencher and handheld spray, fully tiled, wash hand basin with mixer tap, low flush close coupled w.c. part wall tiling to match, ceramic tiled floor to match and towel rack radiator. Extractor fan and ceiling light.