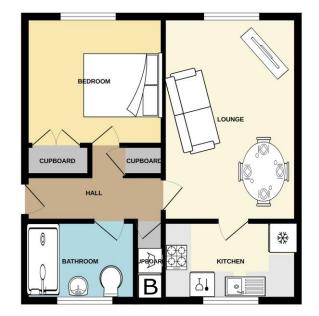

Communal Hall, Hall, with ample storage, Large Lounge, Newly Fitted Kitchen, Double Bedroom with wardrobe and Newly Fitted Bathroom with Large Walk-in Shower. Large Communal Gardens and Ample Parking.

**HALL:** Built-in cupboard, radiator, built-in boiler cupboard with a Mains combination boiler to serve heating and hot water and space for washing machine, shelf and fitted light. New fuse box, ceiling light and mains smoke alarm.

**MAIN LOUNGE:** (16' x 10'5) Double glazed uPVC window to front with fitted vertical blinds, two radiators, newly decorated, coving and two ceiling light fittings.

**KITCHEN:** (7'1 x 10'5) Double glazed uPVC window to rear garden. Range of brand new fitted units comprising, cupboards, drawers and work surfaces, built-in stainless steel sink unit with mixer tap, built-in four ring electric hob with extractor over, oven under, built-in dishwasher, space for fridge/freezer, part wall tiling adjacent to units, tiled floor, new air extractor fan and LED ceiling light.

**FRONT BEDROOM ONE:** (10' x 10'9) Double glazed uPVC window to front, fitted vertical blind, one radiator under, built-in wardrobe with louvre doors with hanging rail and shelf and pendant light.

**BATHROOM:** (6'4 x 7'5) Double glazed uPVC frosted window to rear. Brand new suite in white comprising large, full length walk-in shower, full height with large spray screen, mains shower with overhead drencher and handheld spray, fully tiled, wash hand basin with mixer tap, low flush close coupled w.c. part wall tiling to match, ceramic tiled floor to match and towel rack radiator. Extractor fan and ceiling light.

Web-site: Details of this and other properties can be found on our website: www.croftsdavies.co.uk

Page Three

93 Heathmead, cont/d...

Page Four

Page Five

93 Heathmead, cont/d...

GROUND FLOOR 469 sq.ft. (43.5 sq.m.) approx.