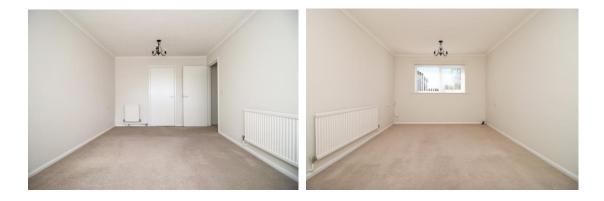

**MAIN LOUNGE:** (16' x 10'5) Double glazed uPVC window to front with fitted vertical blinds, two radiators, newly decorated, coving and two ceiling light fittings.

**KITCHEN:** (7'1 x 10'5) Double glazed uPVC window to rear garden. Range of brand new fitted units comprising, cupboards, drawers and work surfaces, built-in stainless steel sink unit with mixer tap, built-in four ring electric hob with extractor over, oven under, built-in dishwasher, space for fridge/freezer, part wall tiling adjacent to units, tiled floor, new air extractor fan and LED ceiling light.