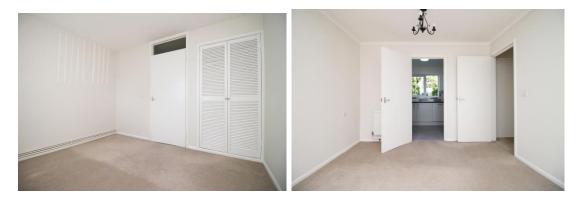

**FRONT BEDROOM ONE:** (10' x 10'9) Double glazed uPVC window to front, fitted vertical blind, one radiator under, built-in wardrobe with louvre doors with hanging rail and shelf and pendant light.

**BATHROOM:** (6'4 x 7'5) Double glazed uPVC frosted window to rear. Brand new suite in white comprising large, full length walk-in shower, full height with large spray screen, mains shower with overhead drencher and handheld spray, fully tiled, wash hand basin with mixer tap, low flush close coupled w.c. part wall tiling to match, ceramic tiled floor to match and towel rack radiator. Extractor fan and ceiling light.

**HALL:** Built-in cupboard, radiator, built-in boiler cupboard with a Mains combination boiler to serve heating and hot water and space for washing machine, shelf and fitted light. New fuse box, ceiling light and mains smoke alarm.