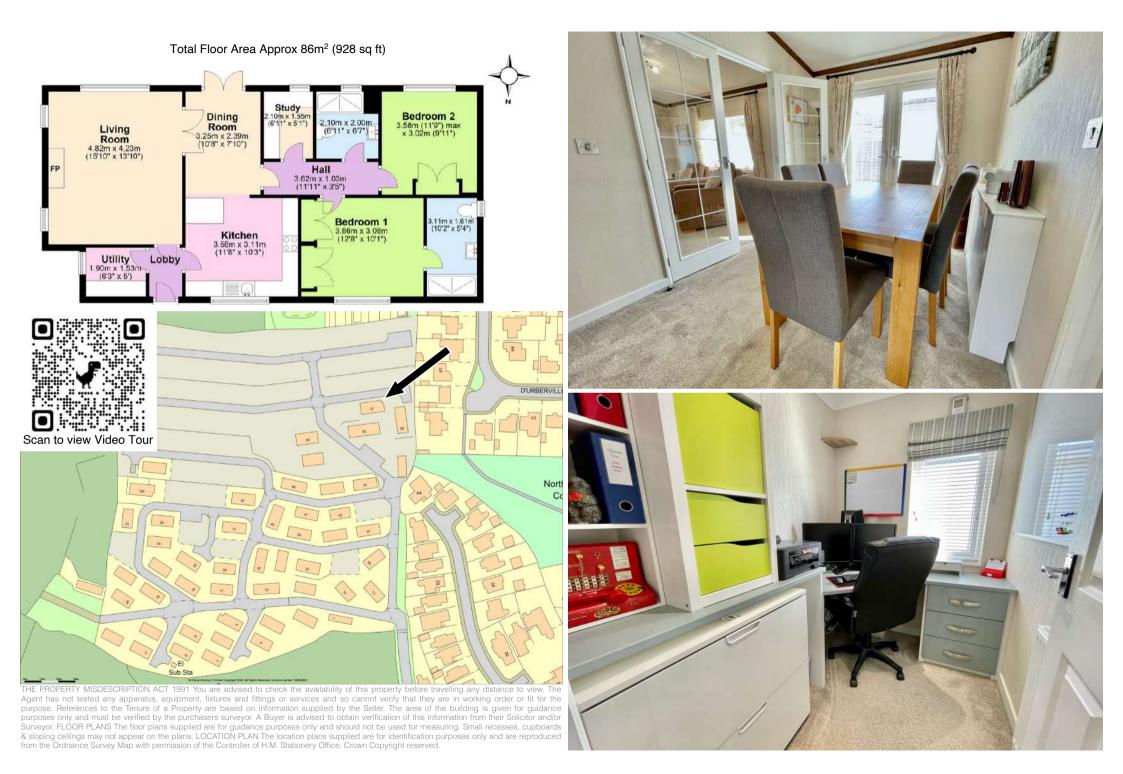

Viewings are strictly by appointment only through Sole Agents Corbens, 01929

The lobby welcomes you to this stylish modern property and leads through to the large living room with vaulted ceiling. This is an extremely light, dual aspect room with modern 'Living Flame' fire and double doors opening to the dining room, providing access to a private terrace effortlessly blending the inside and outside living areas with views of the Purbeck Hills. The kitchen, also with a vaulted ceiling, is fitted with a range of light units and worktops, integrated appliances including gas hob, electric oven, microwave and dishwasher and leads to the utility beyond. There is also a study/home office.

Outside, the easily maintained garden surrounds the property. To the rear a private terrace is enclosed by balustrading. There is also a garden store and a private driveway with dedicated parking for one car. Visitors parking spaces are also available.