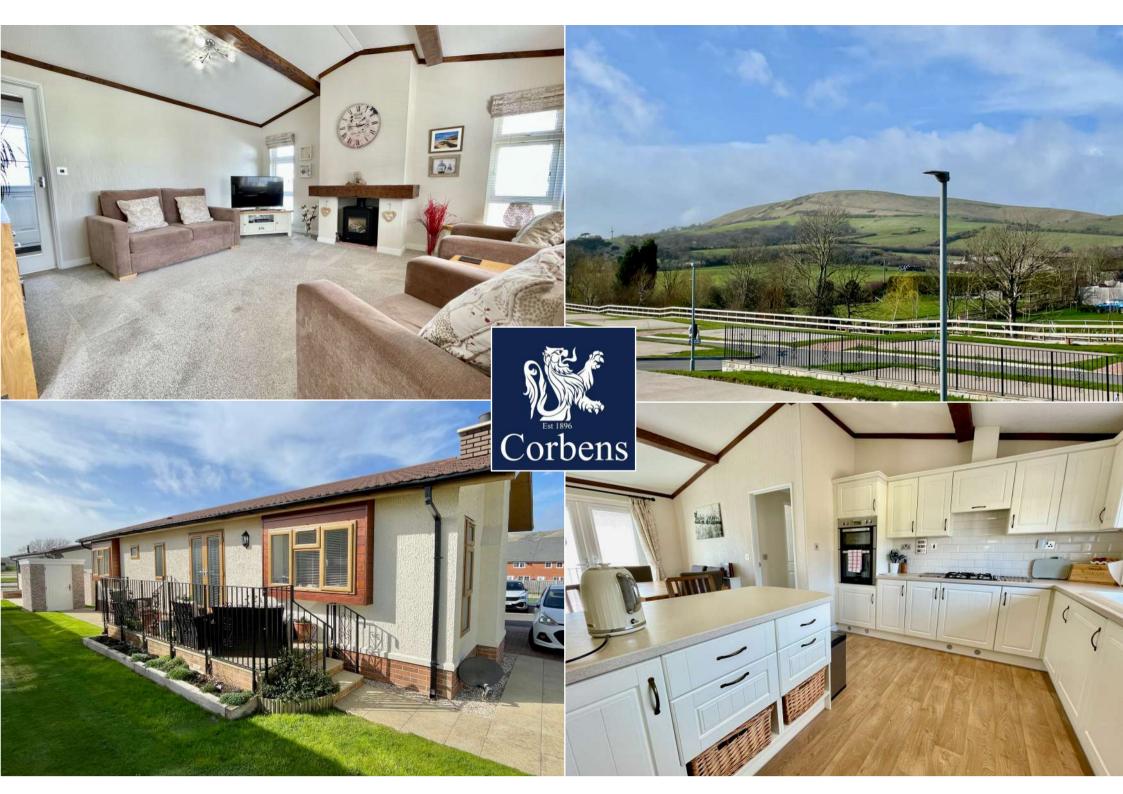

## 57 CAULDRON BARN FARM PARK, CAULDRON BARN ROAD, SWANAGE £310,000 Park Home Licence

This stylish modern property is situated at Cauldron Barn Farm, a collection of superior modern Park Homes exclusively for the over 50s. It stands in a quiet and secluded position adjacent to open country, within easy reach of the Blue Flag beach and approximately one and half miles from the town centre.

Immaculately presented in neutral tones throughout, the property has a quality, well equipped kitchen and the dining room leads to a South facing private terrace. It also has the advantage of a study/home office and off-road parking.

Swanage lies at the eastern tip of the Isle of Purbeck, delightfully situated between the Purbeck Hills. To the South is the Durlston Country Park renowned for being the gateway to the Jurassic Coast. The market town of Wareham is some 9 miles distant, with main line rail link to London Waterloo (2.5 hours).

Viewings are strictly by appointment only through Sole Agents Corbens, 01929

The lobby welcomes you to this stylish modern property and leads through to the large living room with vaulted ceiling. This is an extremely light, dual aspect room with modern 'Living Flame' fire and double doors opening to the dining room, providing access to a private terrace effortlessly blending the inside and outside living areas with views of the Purbeck Hills. The kitchen, also with a vaulted ceiling, is fitted with a range of light units and worktops, integrated appliances including gas hob, electric oven, microwave and dishwasher and leads to the utility beyond. There is also a study/home office.

Outside, the easily maintained garden surrounds the property. To the rear a private terrace is enclosed by balustrading. There is also a garden store and a private driveway with dedicated parking for one car. Visitors parking spaces are also available.