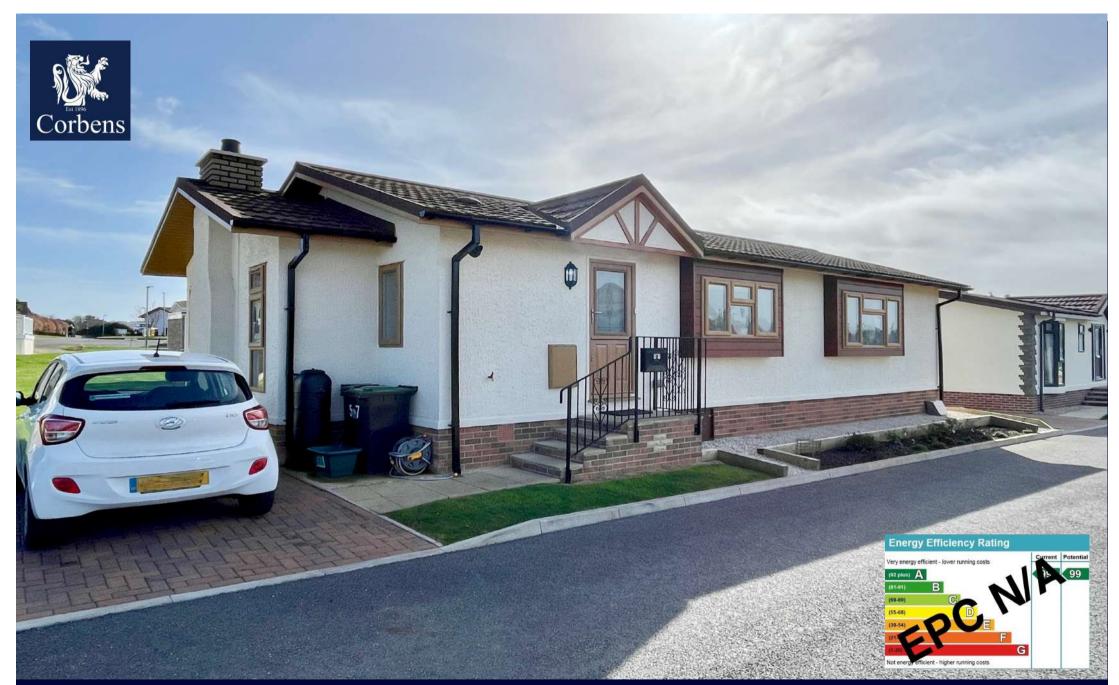

## 57 CAULDRON BARN FARM PARK, CAULDRON BARN ROAD, SWANAGE £310,000 Park Home Licence

This stylish modern property is situated at Cauldron Barn Farm, a collection of superior modern Park Homes exclusively for the over 50s. It stands in a quiet and secluded position adjacent to open country, within easy reach of the Blue Flag beach and approximately one and half miles from the town centre.

Immaculately presented in neutral tones throughout, the property has a quality, well equipped kitchen and the dining room leads to a South facing private terrace. It also has the advantage of a study/home office and off-road parking.

Viewings are strictly by appointment only through Sole Agents Corbens, 01929

The lobby welcomes you to this stylish modern property and leads through to the large living room with vaulted ceiling. This is an extremely light, dual aspect room with modern 'Living Flame' fire and double doors opening to the dining room, providing access to a private terrace effortlessly blending the inside and outside living areas with views of the Purbeck Hills. The kitchen, also with a vaulted ceiling, is fitted with a range of light units and worktops, integrated appliances including gas hob, electric oven, microwave and dishwasher and leads to the utility beyond. There is also a study/home office.