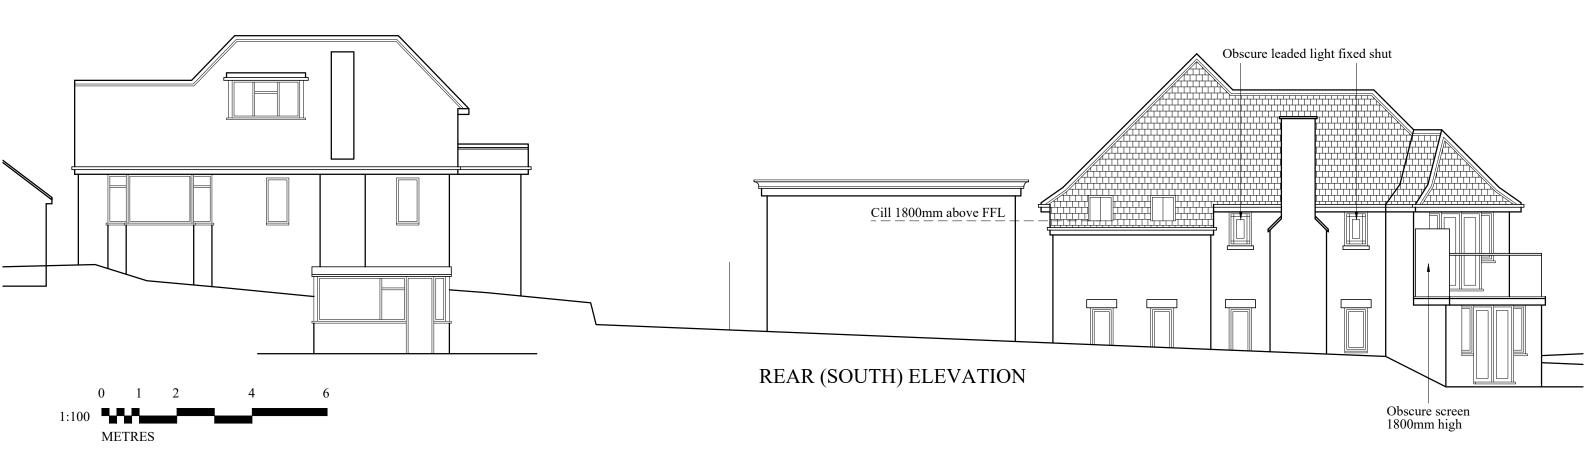

Purbeck Stone to all Elevations

Horizontal timber boarding to gables

Plain clay roof tiles / bonnet hips - red smooth

Grey PVC Windows / Doors

Frameless glass balustrade

## FRONT (NORTH) ELEVATION

Project Title

Sever garden and erect split level dwelling,
Adj. Glencree, South Instow,
Harmans Cross, Dorset

Client Drawing Title Revisions Nick Wright Front & Rear Elevations Drwg. No. Project No. Scale Date Drawn LABC MH PAA 4 1642 1:100 @ A3 December 2023