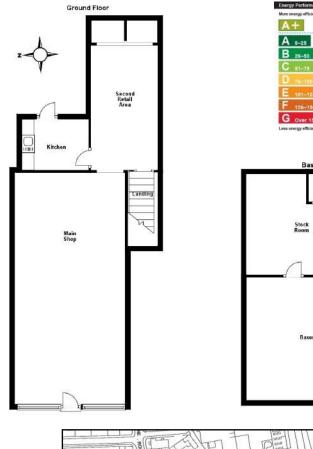

#### ACCOMMODATION

Ground floor retail area of 51.44m<sup>2</sup>, plus kitchen.

Lower ground floor large basement and stock room of approximately 51.22m<sup>2</sup>, washroom with WC.