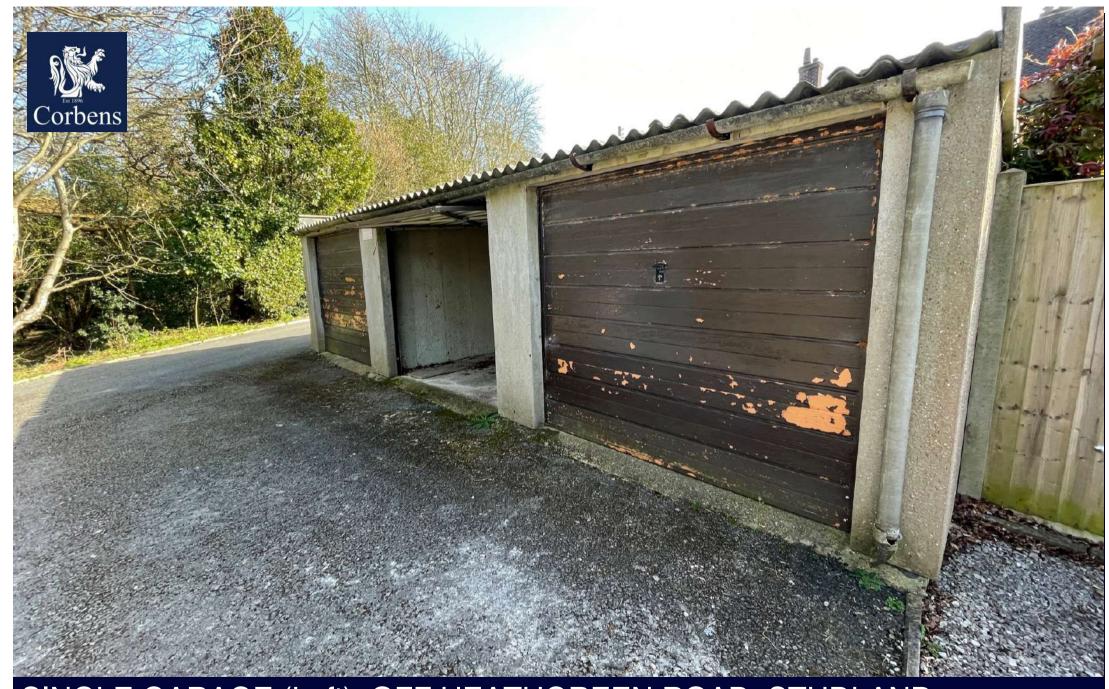

SINGLE GARAGE (Left), OFF HEATHGREEN ROAD, STUDLAND £150PCM

## **LOCATION**

Single garage in a block of three situated in a small cul-de-sac off Heathgreen Road, in the centre of the popular seaside village of Studland. The block is of pre-cast concrete construction under a corrugated roof. The garage is available for storage purposes only.

## **INTERNAL DIMENSIONS**

4.92m x 2.71m (16'1" x 8'10"), up-and-over door.

**TENURE** Rolling monthly tenancy, 2 months notice to vacate.

<u>VIEWING</u> By appointment only through Corbens, 01929 422284. The postcode for this location is **BH19 3BX**.