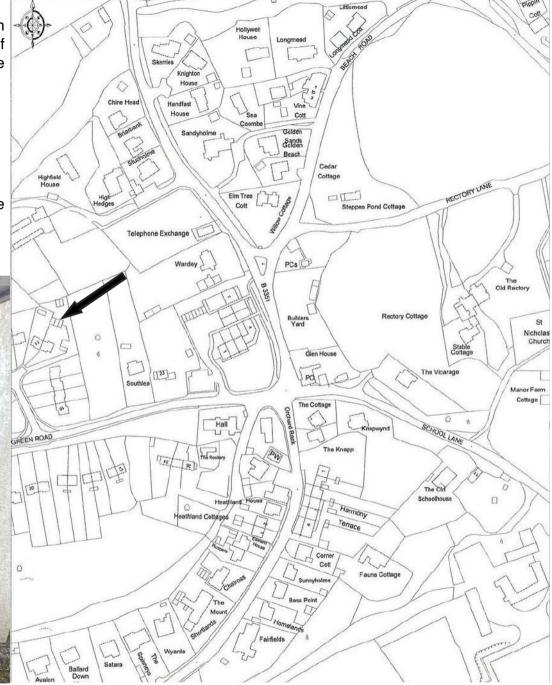

## **LOCATION**

Single garage in a block of three situated in a small cul-de-sac off Heathgreen Road, in the centre of the popular seaside village of Studland. The block is of pre-cast concrete construction under a corrugated roof. The garage is available for storage purposes only.

Property Ref: STU1375

THE PROPERTY MISDESCRIPTION ACT 1991 You are advised to check the availability of this property before travelling any distance to view. The Agent has not tested any apparatus, equipment, fixtures and fittings or services and so cannot verify that they are in working order or fit for the purpose. References to the Tenure of Property are based on information supplied by the Seller. The area of the building is given for guidance purposes only and must be verified by the purchasers surveyor. A Buyer is advised to obtain verification of this information from their Solicitor and/or Surveyor. FLOOR PLANS The floor plans supplied are for guidance purposes only and should not be used for measuring. Small recesses, cupboards & sloping ceilings may not appear on the plans. LOCATION PLAN The location plans supplied are for identification purposes only and are reproduced from the Ordnance Survey Map with permission of the Controller of H.M. Stationery Office. Crown Copyright reserved.