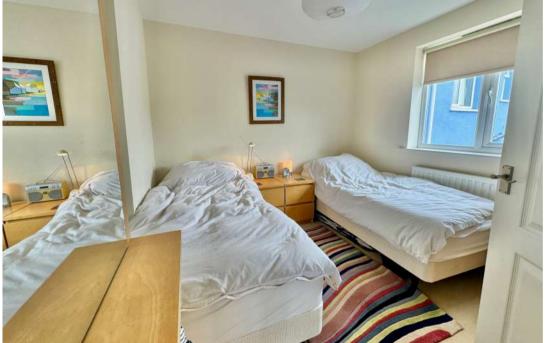

freezer and washing machine.

**BEDROOM 1** 4.28m x 3.33m max (14'1" x 10'11" max), South.

EN-SUITE SHOWER ROOM 1.53m x 1.45m (5' x 4'9"), East, corner shower, WC,

and wash basin.

**BEDROOM 2** 2.96m x 2.94m (9'8" x 9'8"), East.

**BATHROOM** 1.81m x 1.77m (5'11" x 5'9"), panelled bath, wash basin, WC.

**OUTSIDE** There are communal grounds which are laid to lawn with shrub

borders. A dedicated parking space, plus 4 visitor parking spaces