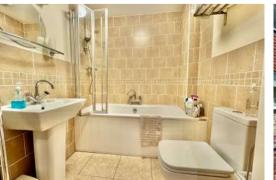

**BATHROOM** 1.81m x 1.77m (5'11" x 5'9"), panelled bath, wash basin, WC.

**OUTSIDE** There are communal grounds which are laid to lawn with shrub

borders. A dedicated parking space, plus 4 visitor parking spaces