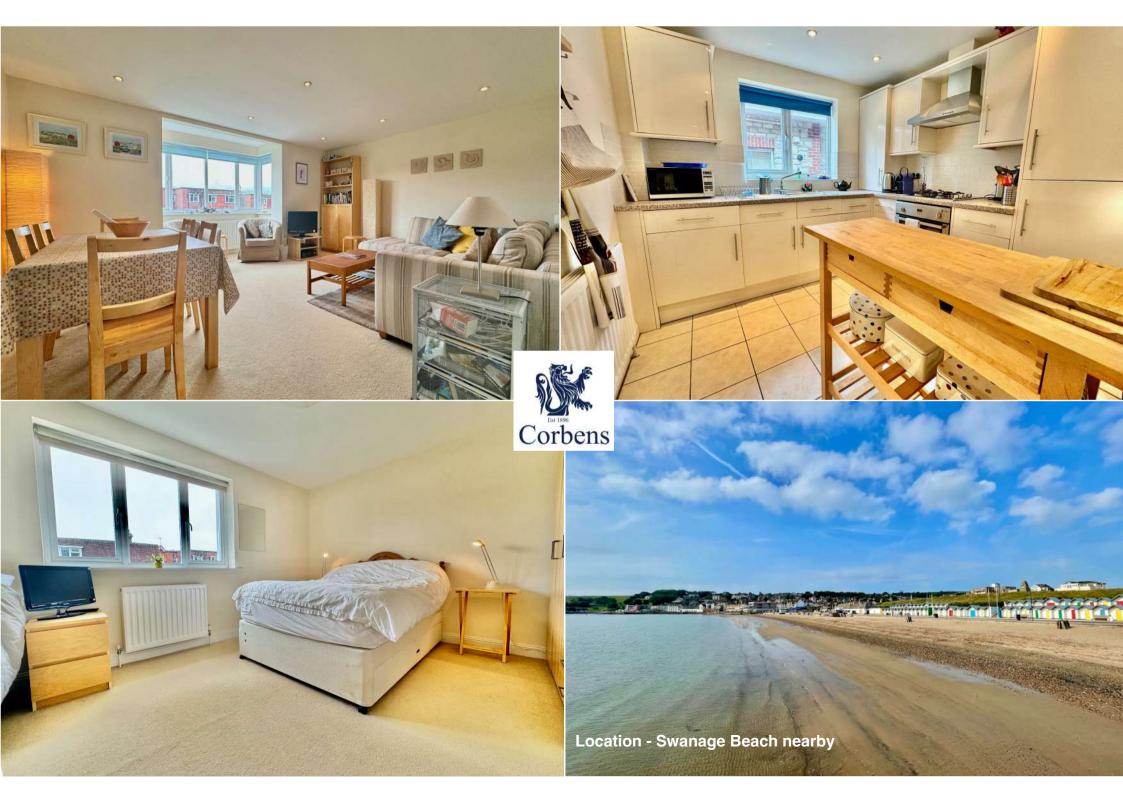

FLAT 4 WEYHILL, RABLING ROAD, SWANAGE £1,000 PCM

Unfurnished Available 1st September

**ACCOMMODATION** 

**ENTRANCE HALL** split level, telephone entry system.

**LIVING ROOM** 4.96m x 3.51m excl bay (16'3" x 11'6" excl bay), South facing bay

window.

KITCHEN 2.76m x 2.64m (9'1" x 8'8"), West, range of fitted units with

worktops, drawers and cupboards under, inset stainless steel sink, wall cabinets, integrated gas hob, electric oven, fridge/

freezer and washing machine.

**BEDROOM 1** 4.28m x 3.33m max (14'1" x 10'11" max), South.

EN-SUITE SHOWER ROOM 1.53m x 1.45m (5' x 4'9"), East, corner shower, WC,

and wash basin.

**BEDROOM 2** 2.96m x 2.94m (9'8" x 9'8"), East.