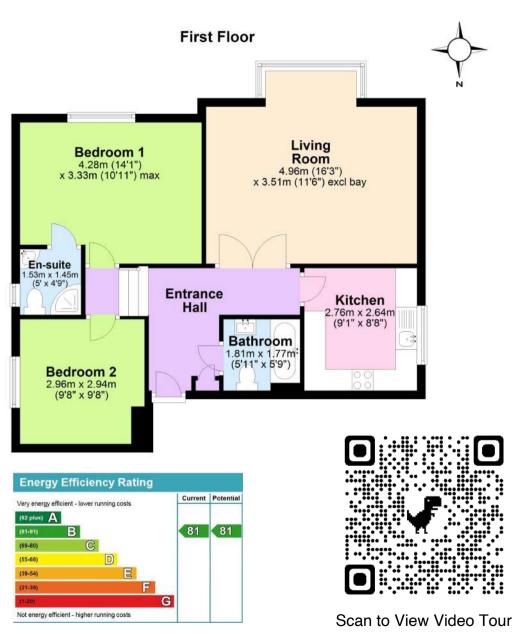

FLAT 4 WEYHILL, RABLING ROAD, SWANAGE £1,000 PCM

Unfurnished Available 1st September

**ACCOMMODATION** 

**ENTRANCE HALL** split level, telephone entry system.

**LIVING ROOM** 4.96m x 3.51m excl bay (16'3" x 11'6" excl bay), South facing bay

window.

KITCHEN 2.76m x 2.64m (9'1" x 8'8"), West, range of fitted units with

worktops, drawers and cupboards under, inset stainless steel sink, wall cabinets, integrated gas hob, electric oven, fridge/

freezer and washing machine.

**BEDROOM 1** 4.28m x 3.33m max (14'1" x 10'11" max), South.

EN-SUITE SHOWER ROOM 1.53m x 1.45m (5' x 4'9"), East, corner shower, WC,

and wash basin.

**BEDROOM 2** 2.96m x 2.94m (9'8" x 9'8"), East.

**BATHROOM** 1.81m x 1.77m (5'11" x 5'9"), panelled bath, wash basin, WC.

**OUTSIDE** There are communal grounds which are laid to lawn with shrub

borders. A dedicated parking space, plus 4 visitor parking spaces

## Total Floor Area Approx. 65m<sup>2</sup> (700 sq ft)

THE PROPERTY MISDESCRIPTION ACT 1991 You are advised to check the availability of this property before travelling any distance to view. The Agent has not tested any apparatus, equipment, fixtures and fittings or services and so cannot verify that they are in working order or fit for the purpose. References to the Tenure of a Property are based on information supplied by the Seller. The area of the building is given for guidance purposes only and must be verified by the purchasers surveyor. A Buyer is advised to obtain verification of this information from their Solicitor and/or Surveyor. FLOOR PLANS The floor plans supplied are for guidance purposes only and should not be used for measuring. Small recesses, cupboards & sloping ceilings may not appear on the plans. LOCATION PLAN The location plans supplied are for identification purposes only and are reproduced from the Ordnance Survey Map with permission of the Controller of H.M. Stationery Office. Crown Copyright reserved.