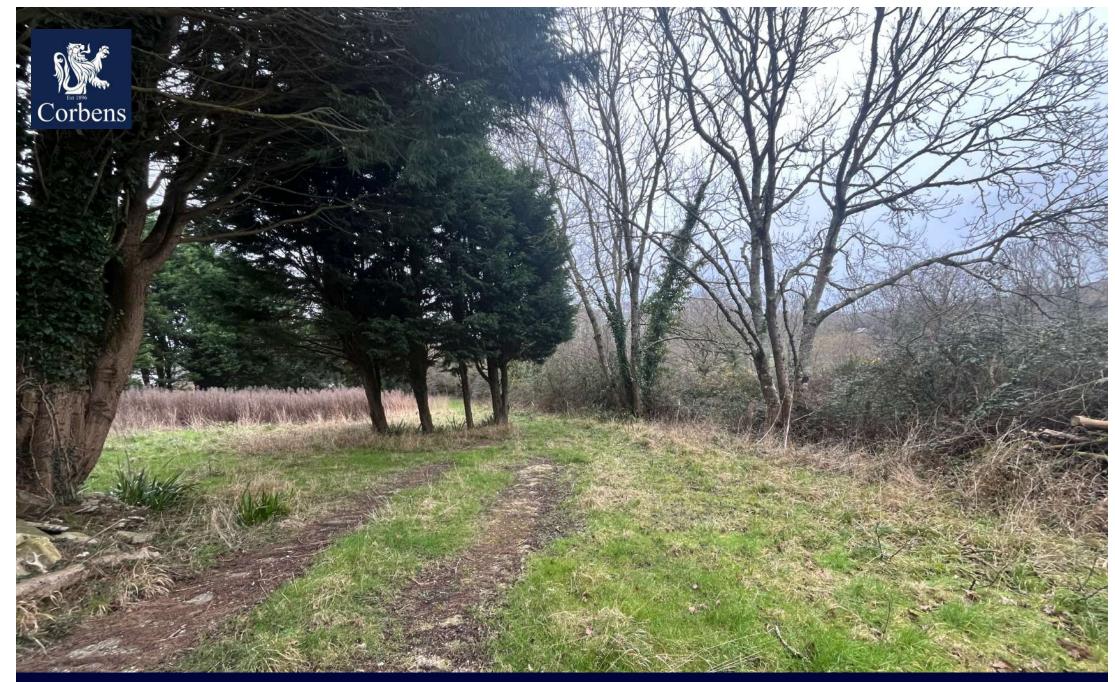

## Nursery Paddock, Valley Road, Swanage

This is a rare opportunity to acquire an area of agricultural land which extends to approximately 0.53 of an acre and is well situated in the heart of the Isle of Purbeck approximately 1.5 miles from the seaside resort of Swanage. The land has for several years been used for leisure purposes and has the advantage of a detached hay store/barn which measures 6.1m x 4.58m (20' x 15').

**PLOT** Size 0.53 of an acre.

Detached hay store/barn 6.1m x 4.58m (20' x 15')

**SERVICES** None.

**VIEWING** By appointment only please through the agents, Corbens,

01929 422284. The postcode for this site is **BH19 3DX**.