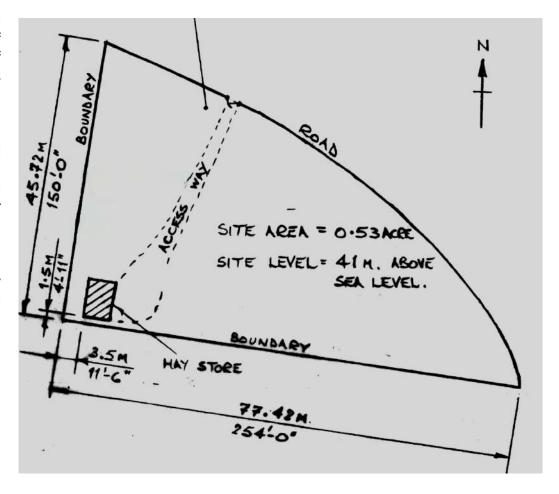

## Nursery Paddock, Valley Road, Swanage

This is a rare opportunity to acquire an area of agricultural land which extends to approximately 0.53 of an acre and is well situated in the heart of the Isle of Purbeck approximately 1.5 miles from the seaside resort of Swanage. The land has for several years been used for leisure purposes and has the advantage of a detached hay store/barn which measures 6.1m x 4.58m (20' x 15').

**PLOT** Size 0.53 of an acre.

Detached hay store/barn 6.1m x 4.58m (20' x 15')

**SERVICES** None.

**VIEWING** By appointment only please through the agents, Corbens,

01929 422284. The postcode for this site is **BH19 3DX**.