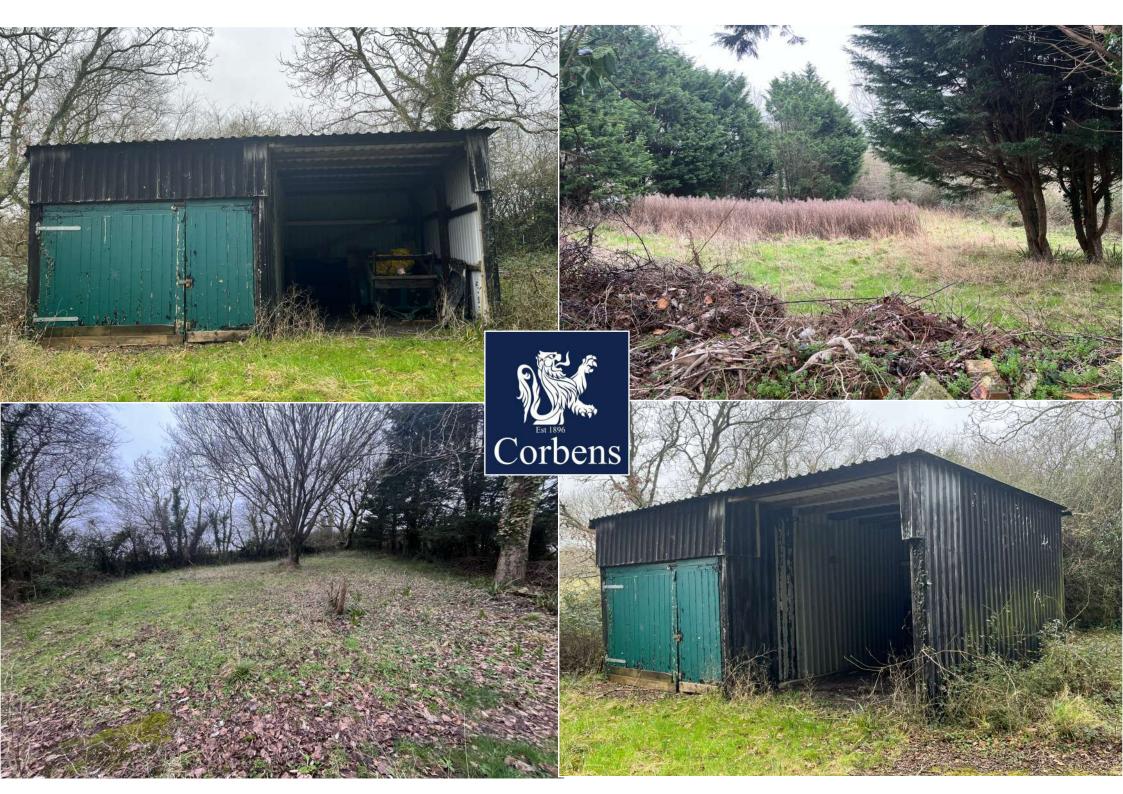

## Nursery Paddock, Valley Road, Swanage

This is a rare opportunity to acquire an area of agricultural land which extends to approximately 0.53 of an acre and is well situated in the heart of the Isle of Purbeck approximately 1.5 miles from the seaside resort of Swanage. The land has for several years been used for leisure purposes and has the advantage of a detached hay store/barn which measures 6.1m x 4.58m (20' x 15').

**PLOT** Size 0.53 of an acre.

Detached hay store/barn 6.1m x 4.58m (20' x 15')

**SERVICES** None.

**VIEWING** By appointment only please through the agents, Corbens,

01929 422284. The postcode for this site is **BH19 3DX**.