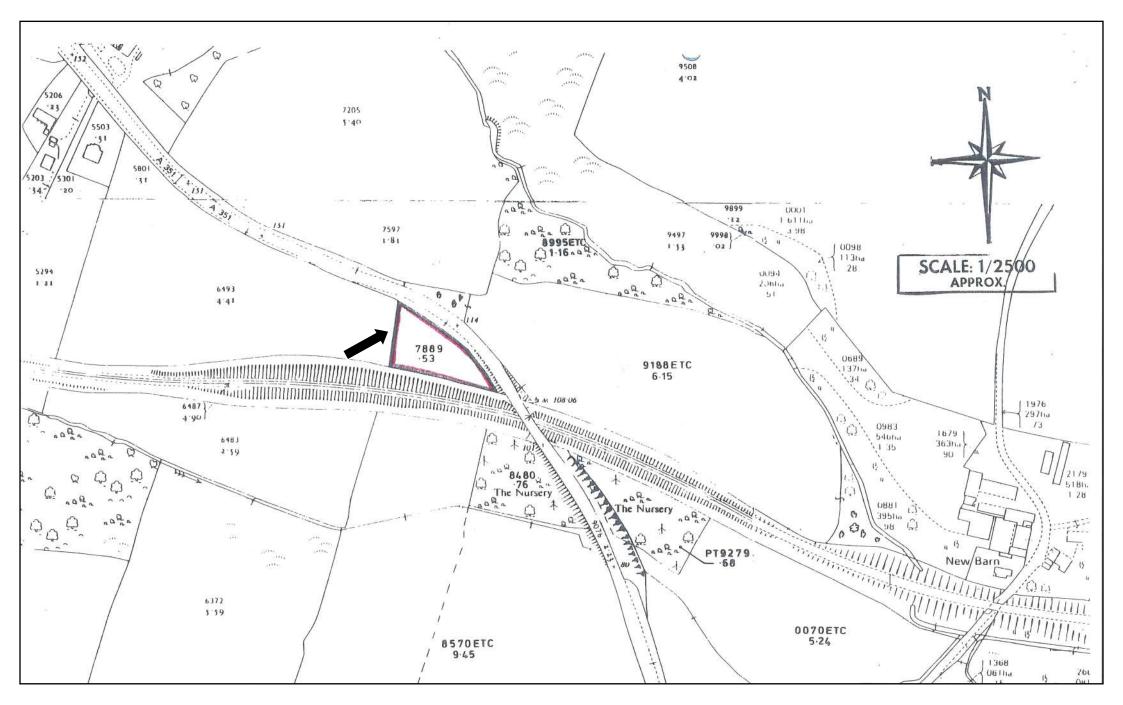

## Nursery Paddock, Valley Road, Swanage

This is a rare opportunity to acquire an area of agricultural land which extends to approximately 0.53 of an acre and is well situated in the heart of the Isle of Purbeck approximately 1.5 miles from the seaside resort of Swanage. The land has for several years been used for leisure purposes and has the advantage of a detached hay store/barn which measures 6.1m x 4.58m (20' x 15').

**PLOT** Size 0.53 of an acre.

Detached hay store/barn 6.1m x 4.58m (20' x 15')

**SERVICES** None.

**VIEWING** By appointment only please through the agents, Corbens,

01929 422284. The postcode for this site is **BH19 3DX**.