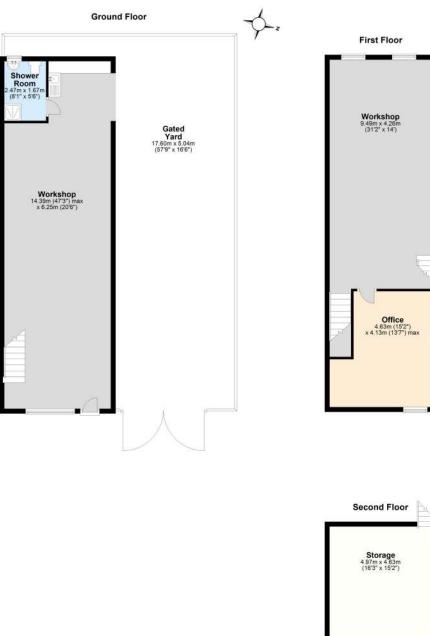

## **ACCOMMODATION**

**Ground Floor** 

Workshop 14.39m max x 6.25m (47'3" max x 20'6")

Shower Room 2.47m x 1.67m (8'1" x 5'6")

First Floor

Workshop 9.49m x 4.26m (31'2" x 14')

Office 4.63m x 4.13m max (15'2" x 13'7" max)

Second Floor

Storage Area 4.97m x 4.63m (16'3" x 15'2")

Outside

Secure enclosed yard at the side with storage container, floodlighting, parking and

EV charging point.

Property Ref PRO2096

Total Approximate FloorArea TBCm<sup>2</sup> (TBC sq ft)