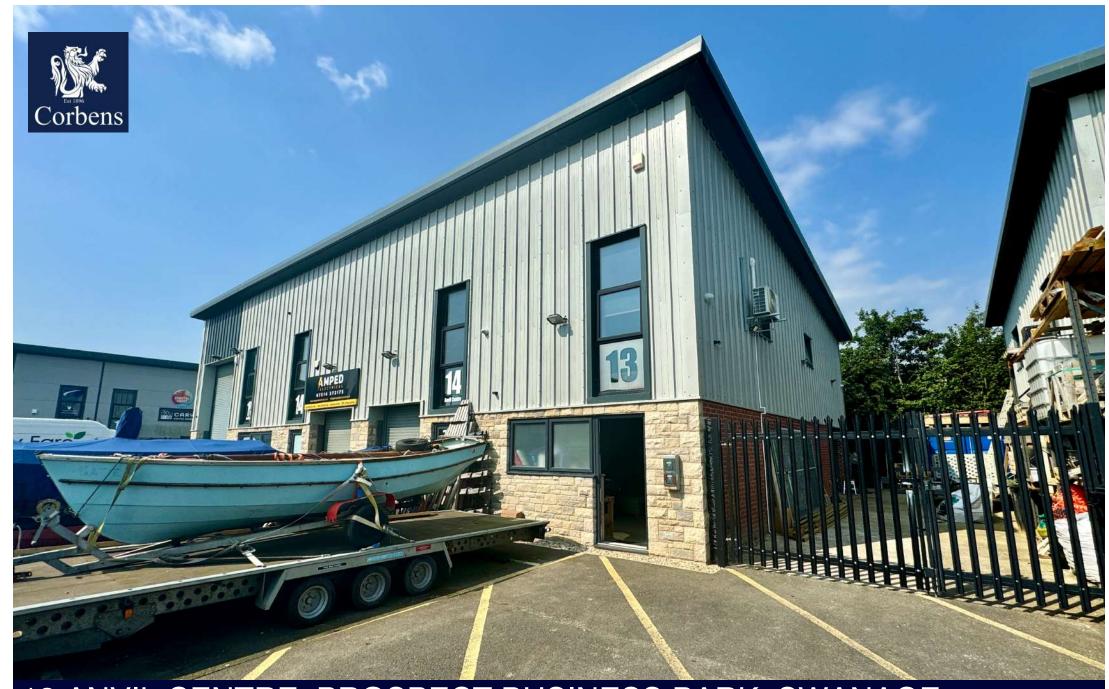

13 ANVIL CENTRE, PROSPECT BUSINESS PARK, SWANAGE £225,000 + VAT Leasehold

Spacious ground floor workshop with air conditioned office situated on a modern Business Park on the Western outskirts of Swanage, approximately 1 mile from the town centre.

Built to a high standard in accordance with BREEAM (Building Research Establishment Environmental Assessment Method; the walls are cavity construction, the lower sections being of Purbeck stone, the upper elevations clad with light grey composite sheeting under a mono pitched roof.