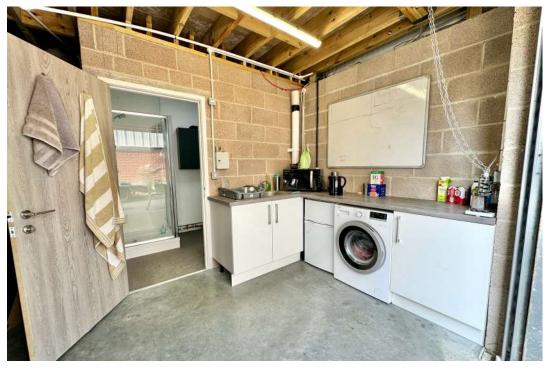

## **ACCOMMODATION**

**Ground Floor** 

Workshop 14.39m max x 6.25m (47'3" max x 20'6")

Shower Room 2.47m x 1.67m (8'1" x 5'6")

First Floor

Workshop 9.49m x 4.26m (31'2" x 14')

Office 4.63m x 4.13m max (15'2" x 13'7" max)