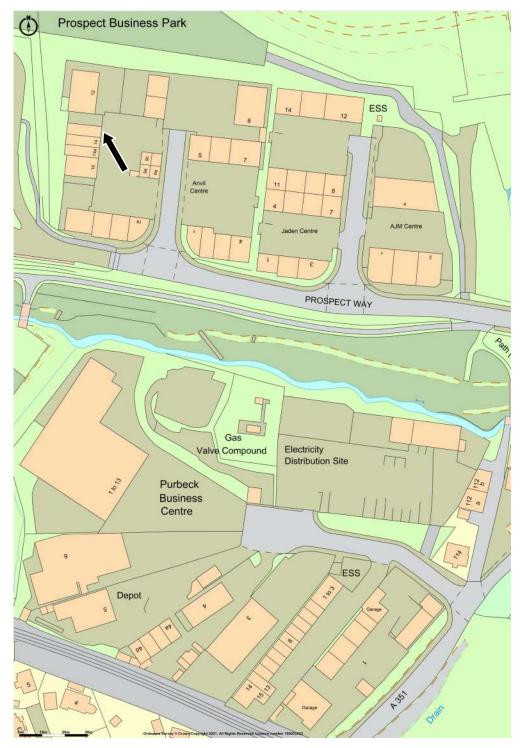

13 ANVIL CENTRE, PROSPECT BUSINESS PARK, SWANAGE £225,000 + VAT Leasehold

Spacious ground floor workshop with air conditioned office situated on a modern Business Park on the Western outskirts of Swanage, approximately 1 mile from the town centre.

## Viewing

By appointment only please through the Agents, Corbens, 01929 422284. Please note the post code for this property is BH19 1EJ.