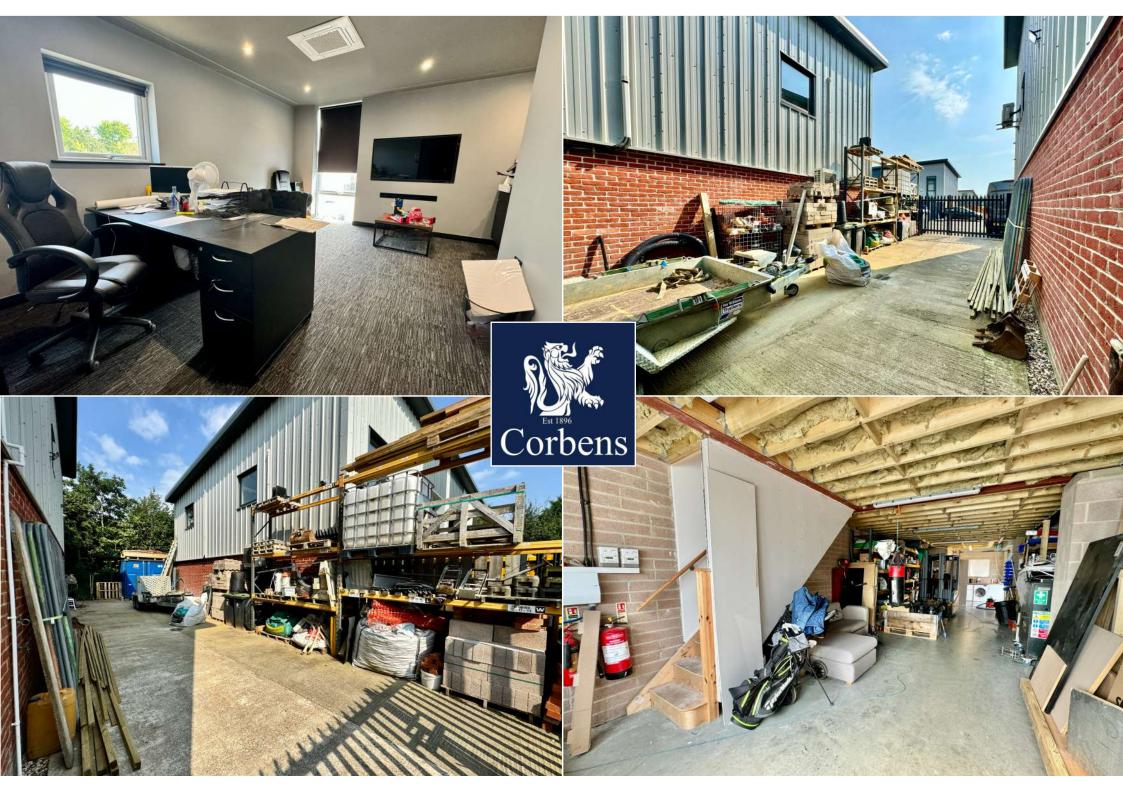

## **ACCOMMODATION**

**Ground Floor** 

Workshop 14.39m max x 6.25m (47'3" max x 20'6")

Shower Room 2.47m x 1.67m (8'1" x 5'6")

First Floor

Workshop 9.49m x 4.26m (31'2" x 14')

Office 4.63m x 4.13m max (15'2" x 13'7" max)

Second Floor

Storage Area 4.97m x 4.63m (16'3" x 15'2")

Outside

Secure enclosed yard at the side with storage container, floodlighting, parking and

EV charging point.

Property Ref PRO2096

Total Approximate FloorArea TBCm<sup>2</sup> (TBC sq ft)