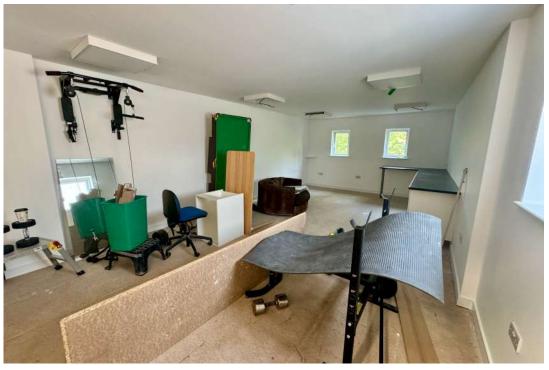

## **ACCOMMODATION**

**Ground Floor** 

Workshop 14.39m max x 6.25m (47'3" max x 20'6")

Shower Room 2.47m x 1.67m (8'1" x 5'6")

First Floor

Workshop 9.49m x 4.26m (31'2" x 14')

Office 4.63m x 4.13m max (15'2" x 13'7" max)