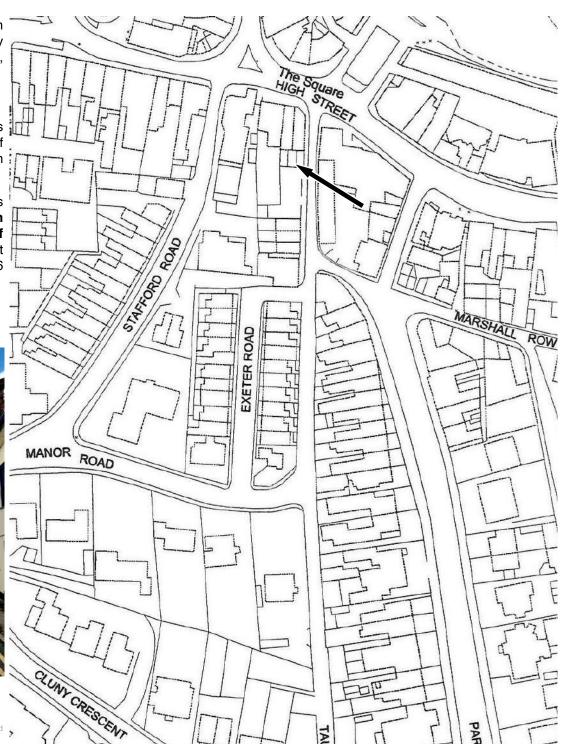

MIDDLE GARAGE, TAUNTON ROAD, SWANAGE Guide £40,000 Leasehold - For Sale By Tender - Closing 12 Noon, Friday 6 June

**LOCATION** This single garage is in a small block of 3 conveniently situated off Taunton Road in the heart of the town, approximately 50 metres from the Town Square and slightly further from the seafront and beach. It was constructed during the 1960s of block work, part stone and with a flat roof.

**VIEWING** By appointment only please through the Agents, Corbens, 01929 422284.

Property Ref TAU2145

THE PROPERTY MISDESCRIPTION ACT 1991 You are advised to check the availability of this property before travelling any distance to view. The Agent has not tested any apparatus, equipment, fixtures and fittings or services and so cannot verify that they are in working order or fit for the purpose. References to the Tenure of a Property are based on information supplied by the Seller. The area of the building is given for guidance purposes only and must be verified by the purchasers surveyor. A Buyer is advised to obtain verification of this information from their Solicitor and/or Surveyor. FLOOR PLANS The floor plans supplied are for guidance purposes only and should not be used for measuring. Small recesses, cupboards & sloping ceilings may not appear on the plans. LOCATION PLAN The location plans supplied are for identification purposes only and are reproduced from the Ordnance Survey Map with permission of the Controller of H.M. Stationery Office. Crown Copyright reserved.