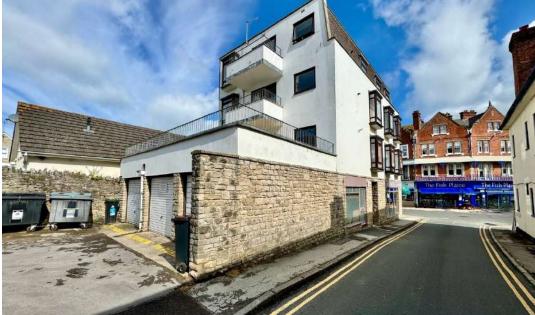

MIDDLE GARAGE, TAUNTON ROAD, SWANAGE Guide £40,000 Leasehold - For Sale By Tender - Closing 12 Noon, Friday 6 June

**LOCATION** This single garage is in a small block of 3 conveniently situated off Taunton Road in the heart of the town, approximately 50 metres from the Town Square and slightly further from the seafront and beach. It was constructed during the 1960s of block work, part stone and with a flat roof.