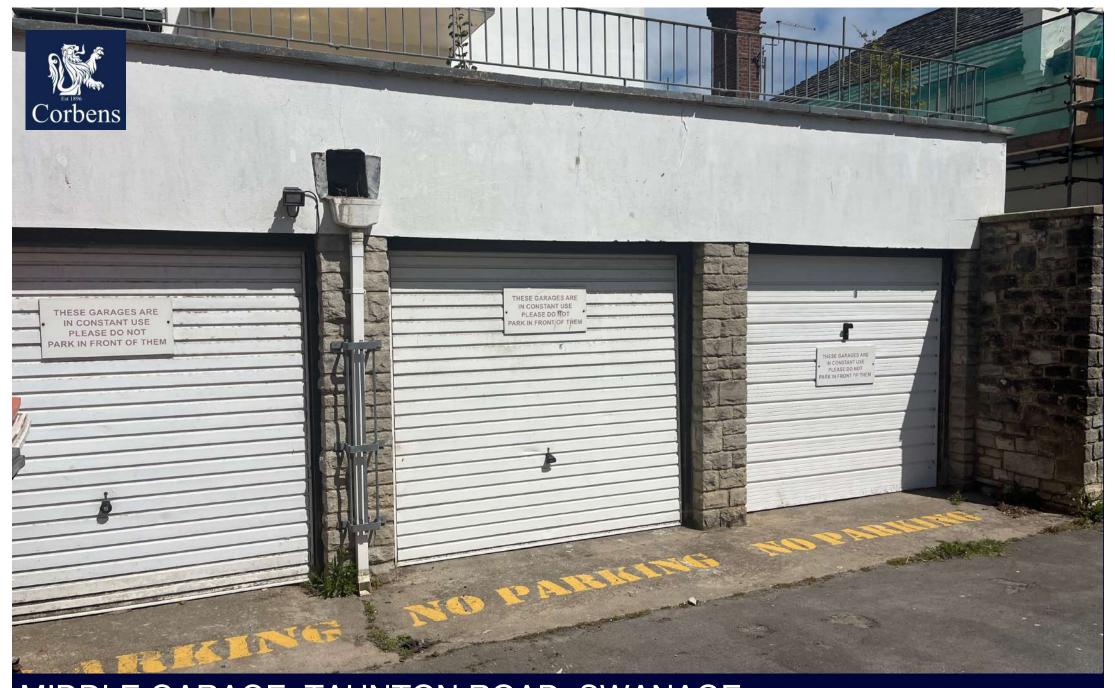

MIDDLE GARAGE, TAUNTON ROAD, SWANAGE Guide £40,000 Leasehold - For Sale By Tender - Closing 12 Noon, Friday 6 June

**LOCATION** This single garage is in a small block of 3 conveniently situated off Taunton Road in the heart of the town, approximately 50 metres from the Town Square and slightly further from the seafront and beach. It was constructed during the 1960s of block work, part stone and with a flat roof.

**INTERNAL DIMENSIONS** 5.29m x 2.52m (17'4" x 8'3"), up-and-over door.

**TENURE** Leasehold. 189 years from 25 March 1979. Nil ground rent, share of buildings insurance and contribution to yard cleaning approximately £140 per annum. The owners of the garages have a shared maintenance liability fo the flat roof which is on an as and when basis.