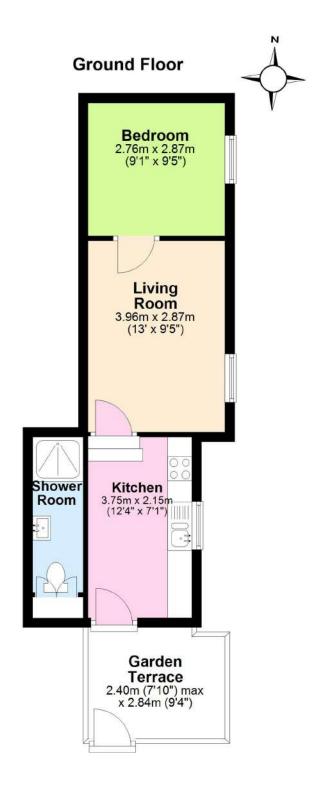

73b High Street, Swanage £800 PCM

Unfurnished Available Immediatley

KITCHEN 3.75m x 2.15m (12'4" x 7'1"), range of fitted units with worktops, drawers and

cupboards under, stainless steel sink, integrated electric oven and hob, plumbing for

automatic washing machine, stable door to garden terrace.

**LIVING ROOM** 3.96m x 2.87m (13' x 9'5"), radiator, TV aerial point.

**SHOWER ROOM** 2.87m x 2.76m (9'5" x 9'1"), radiator.

**OUTSIDE** Private gated terrace, leading off the kitchen.