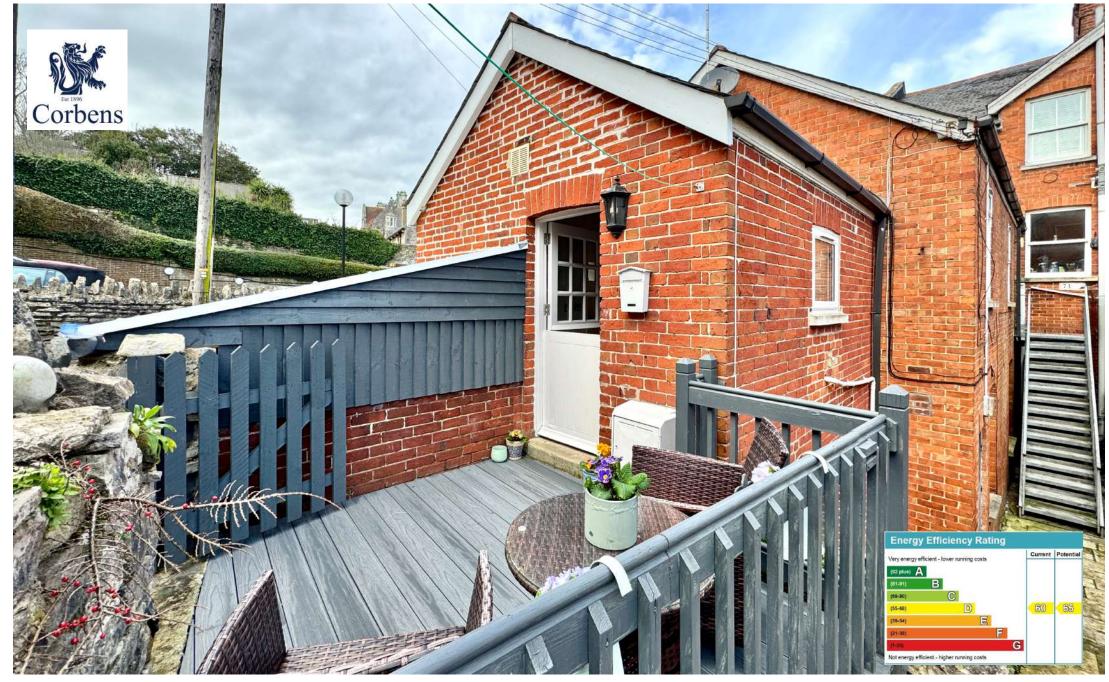

73b High Street, Swanage £800 PCM

Unfurnished Available Immediatley

KITCHEN 3.75m x 2.15m (12'4" x 7'1"), range of fitted units with worktops, drawers and

cupboards under, stainless steel sink, integrated electric oven and hob, plumbing for

automatic washing machine, stable door to garden terrace.

**LIVING ROOM** 3.96m x 2.87m (13' x 9'5"), radiator, TV aerial point.

**SHOWER ROOM** 2.87m x 2.76m (9'5" x 9'1"), radiator.

**OUTSIDE** Private gated terrace, leading off the kitchen.

**TERMS** This property is not suitable for smokers.

**SERVICES** All mains services connected.

**COUNCIL TAX** We have been advised by Dorset Council that the property is Band "A" which amounts

to £1,792.96 for 2025/2026.