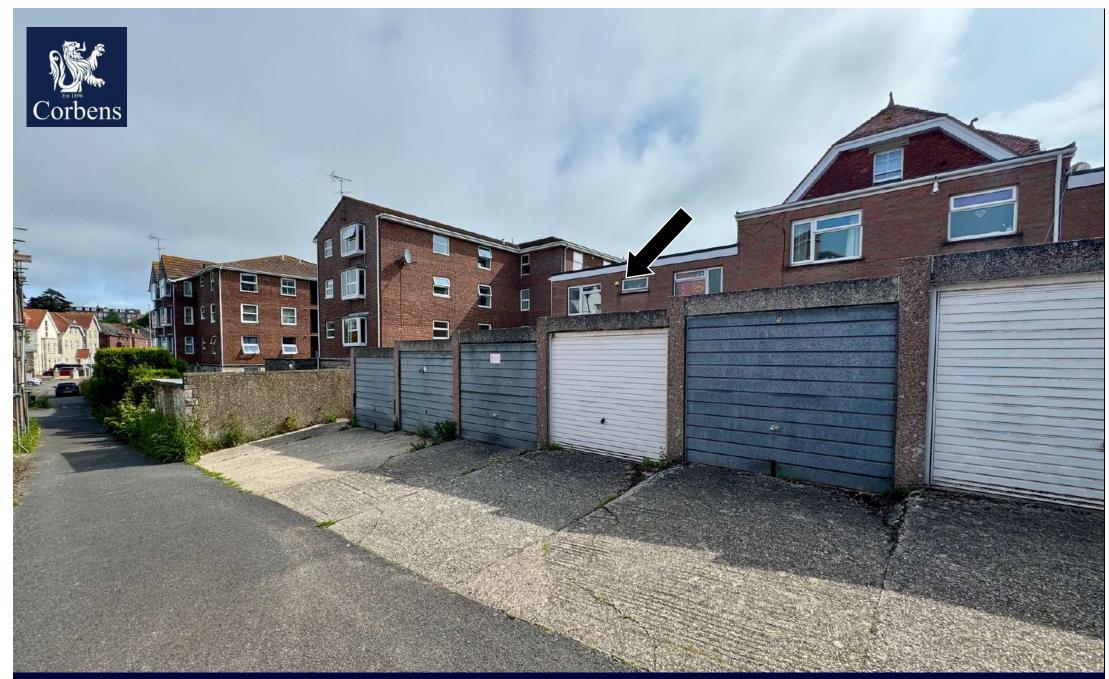

GARAGE NO 6, REAR OF CRANBORNE, 3 ILMINSTER ROAD, SWANAGE GUIDE £45,000 FREEHOLD

## LOCATION

This single garage is in a small block of 9 conveniently situated close to the town centre at the rear of Cranborne flats and is approached by an un-made service road. It was constructed during the 1960s of pre-cast concrete with metal up-and-over door.