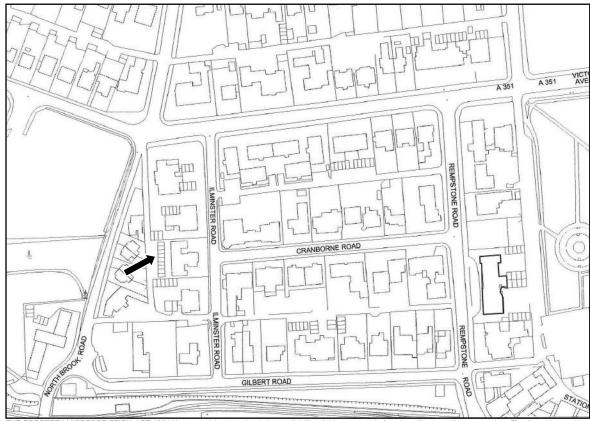

## LOCATION

This single garage is in a small block of 9 conveniently situated close to the town centre at the rear of Cranborne flats and is approached by an un-made service road. It was constructed during the 1960s of pre-cast concrete with metal up-and-over door.