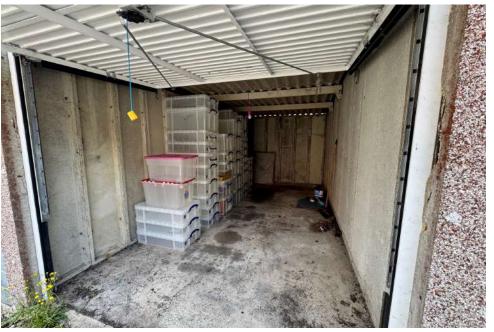

GARAGE NO 6, REAR OF CRANBORNE, 3 ILMINSTER ROAD, SWANAGE GUIDE £45,000 FREEHOLD

## LOCATION

This single garage is in a small block of 9 conveniently situated close to the town centre at the rear of Cranborne flats and is approached by an un-made service road. It was constructed during the 1960s of pre-cast concrete with metal up-and-over door.

## **INTERNAL DIMENSIONS**

4.87m x 2.2m (16' x 7'3") up-and-over door.

## **VIEWING**

By appointment only please through the Sole Agents, Corbens, 01929 422284.

Ref No: ILM2162







THE PROPERTY MISDESCRIPTION ACT 1991 You are advised to check the availability of this property before travelling any distance to view. The Agent has not tested any apparatus, equipment, fixtures and fittings or services and so cannot verify that they are in working order or fit for the purpose. References to the Tenure of a Property are based on information supplied by the Seller. The area of the building is given for guidance purposes only and must be verified by the purchasers surveyor. A Buyer is advised to obtain verification of this information from their Solicitor and/or Surveyor. FLOOR PLANS The floor plans supplied are for guidance purposes only and should not be used for measuring. Small recesses, cupboards & sloping ceilings may not appear on the plans. LOCATION PLAN The locat