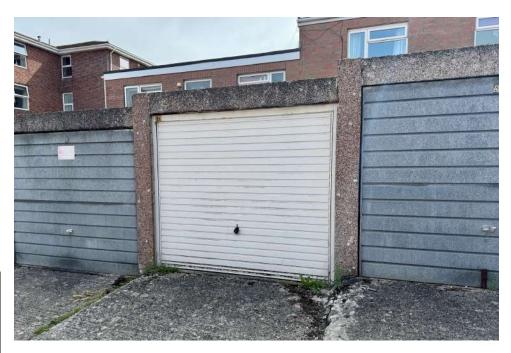

GARAGE NO 6, REAR OF CRANBORNE, 3 ILMINSTER ROAD, SWANAGE GUIDE £45,000 FREEHOLD

## LOCATION

This single garage is in a small block of 9 conveniently situated close to the town centre at the rear of Cranborne flats and is approached by an un-made service road. It was constructed during the 1960s of pre-cast concrete with metal up-and-over door.