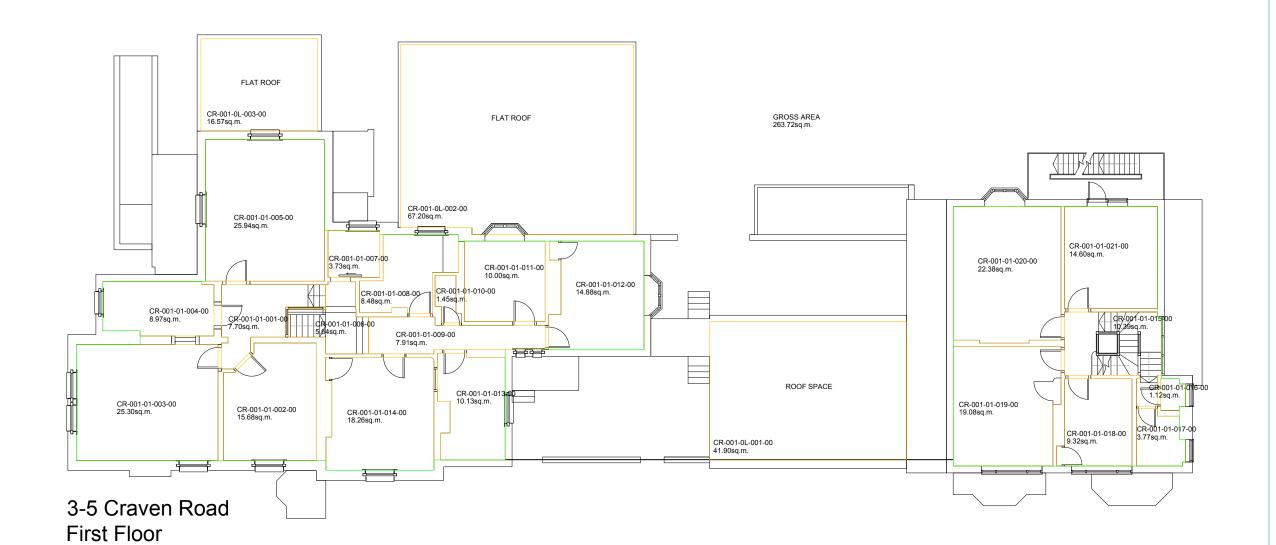

## 3-5 CRAVEN ROAD

Berkshire Healthcare NHS Foundation Trust

| Location:- | 3-5 CRAVE          | N ROAD |  |
|------------|--------------------|--------|--|
| Scheme:-   | Space I            | Data   |  |
| Drawing:-  | First Floor Layout |        |  |
| Drawn by:  |                    | Scale: |  |

| Drawn by:        | Scale:       | 1:150 |  |  |  |  |
|------------------|--------------|-------|--|--|--|--|
| Date: 09/07/2014 | Paper size:  | A3    |  |  |  |  |
| Drawing Number:- | Floor: First |       |  |  |  |  |
| Department:-     |              |       |  |  |  |  |
| Block N°:        |              | Rev.  |  |  |  |  |
|                  |              |       |  |  |  |  |