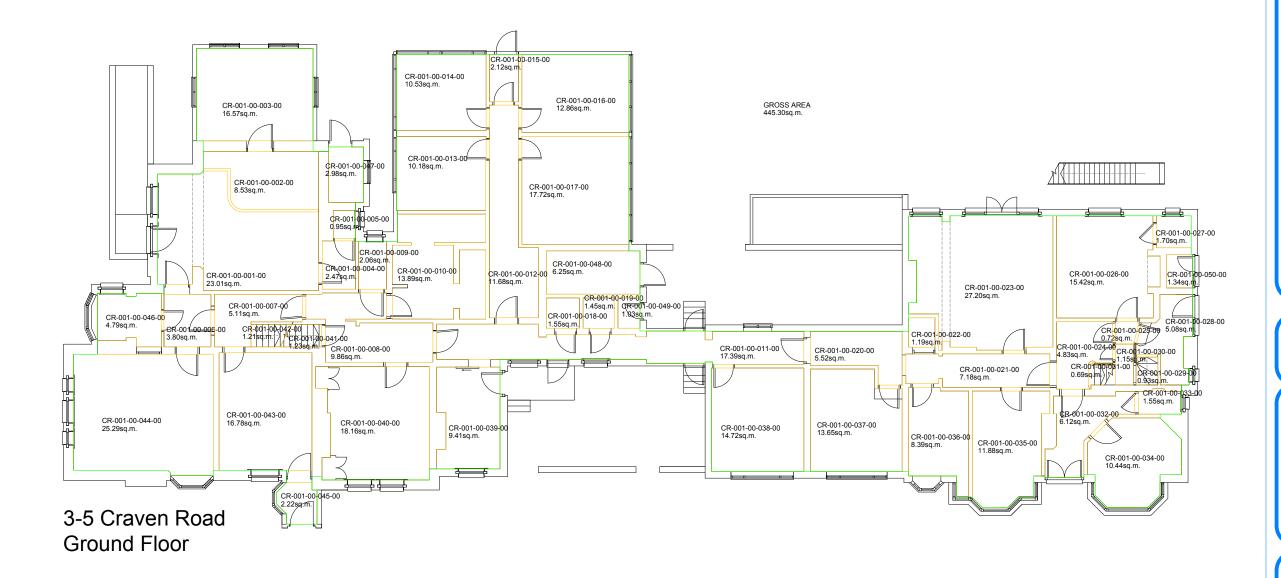

## 3-5 CRAVEN ROAD

NHS

Berkshire Healthcare NHS Foundation Trust

Location:

Scheme:-

Drawing:-

3-5 CRAVEN ROAD

Space Data

## Ground Floor Layout

| Drawn by:        | Scale:        | 1:150 |
|------------------|---------------|-------|
| Date: 09/07/2014 | Paper size:   | A3    |
| Drawing Number:- | Floor: Ground |       |
| Department:-     |               |       |
| Block Nº:        |               | Rev.  |
| 1                |               |       |