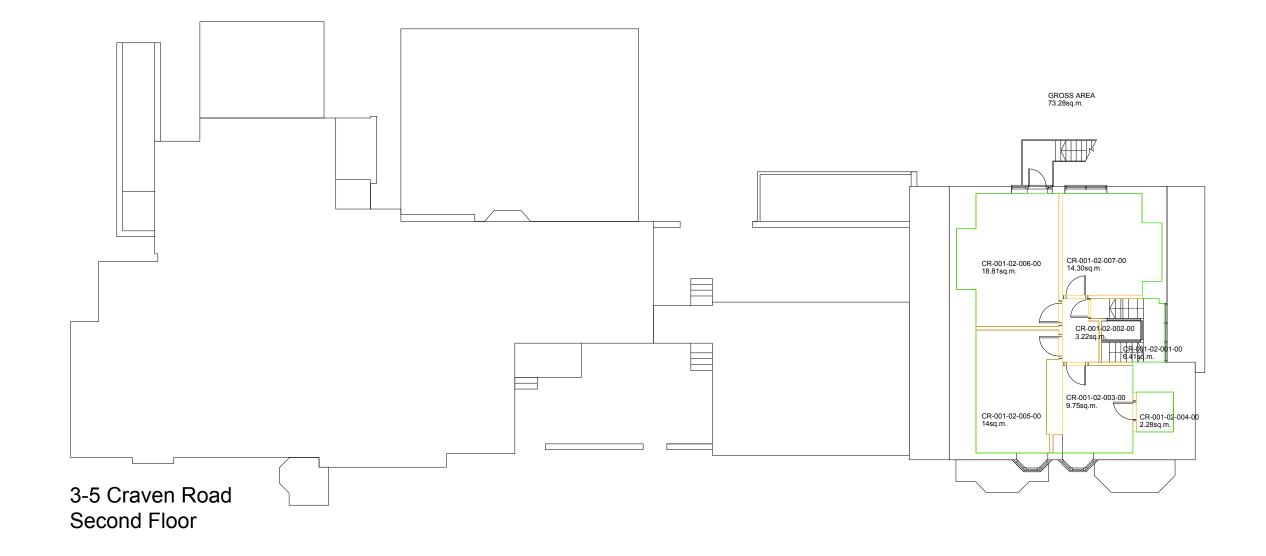

| Jilent:-    |        |      |
|-------------|--------|------|
| 2 E         |        |      |
| <u></u> ය-ට | CRAVEN | RUAD |
|             |        |      |

Berkshire Healthcare NHS Foundation Trust

Location:-

Drawing:-

3-5 CRAVEN ROAD

Scheme:- Space Data

## Second Floor Layout

| Drawn by:        | Scale:        | 1:150 |
|------------------|---------------|-------|
| Date: 10/07/2014 | Paper size:   | A3    |
| Drawing Number:- | Floor: Second |       |
| Department:-     |               |       |
| Block Nº:        |               | Rev.  |
| 1                |               |       |