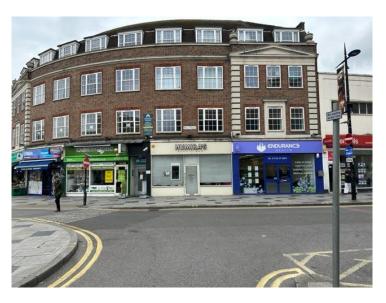

## DESCRIPTION

A prominent shop premises currently occupied by a popular beauticians available on a new lease on terms to be agreed.

# 107 HIGH STREET SLOUGH BERKS SL1 1DH

# **PROMINENT SHOP PREMISES**

(class E uses) we regret no food uses.

SIZES (all sizes are approx) Floor area is 692 sq ft (64.3 sq m)

Alternative uses may be considered stpp.