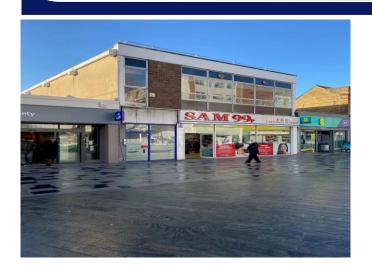

## **DESCRIPTION**

Occupying a prime High Street location, a self-contained first floor office with a ground floor foyer/reception.

- Prominent High Street location.
- Self-contained entrance/reception.
- Suitable for alternative uses, subject to usual consents.
- Signage opportunity to the front.

# FIRST FLOOR OFFICES 164-168 HIGH STREET SLOUGH BERKS SL1 1.IP

First floor High Street offices with self- contained ground floor foyer/reception.

**SIZES** (all sizes are approx)

Ground Floor 10.23 sq m (110.11 sq ft)
First Floor Offices 259.86 sq m (2797.11 sq ft)
Kitchen 9 sq m (96.88 sq ft)
Female Toilet 8.92 sq m (96.01 sq ft)
Male Toilet 4 sq m (43.06 sq ft)
Plant room 9.75 sq m (104.95 sq ft)
Lobby/inner hall 12.46 sq m (134.12 sq ft)