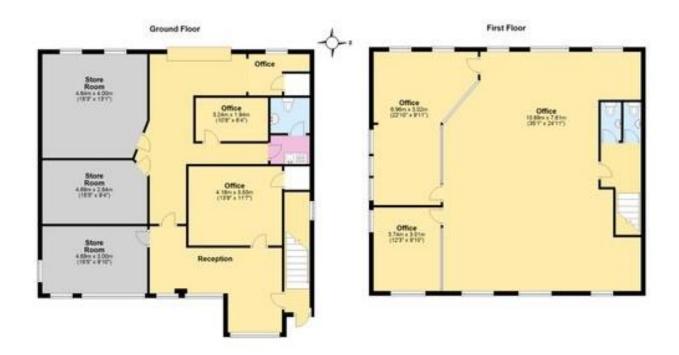

# **FOR SALE**

Unit 3 Progress Business Centre, Whittle Parkway, Slough Berks SL1 6DQ

A detached office building arranged over two floors with generous parking and within a popular well maintained office park.









PRICE GUIDE. £650,000 subject to contract.

#### **BUSINESS RATES.**

The billing authority is the Slough Borough Council 01753 772220 Current not on the ratings list. Separate rateable value for the parking

## SIZES (all sizes are approx) GIA

288 sq m (3100 sq ft)

### **LEGAL COSTS**

Each party to bear their own legal costs in this matter.

#### **VAT**

All figures are quoted exclusive of VAT.

#### **EPC** (asset ratings)

80 D (copy of certificate available on request).

PRICE GUIDE. £650,000 subject to contract.

**VIEWING** Strictly by appointment via Focus Commercial, telephone 01753 770124. <a href="mailto:kevin.nee@focuscommercial.com">kevin.nee@focuscommercial.com</a>

**LIMITATIONS** Measurements are for guide purposes only and are offered for the purpose of assisting any