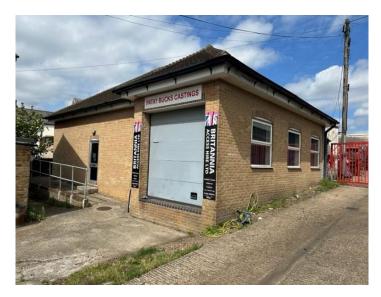

### DESCRIPTION

A self-contained detached ground floor business unit with additional mezzanine, front loading bay, 2 toilets, 3 phase electrics and two car parking spaces.

### <u>3C LINCOLN HATCH LANE</u> BURNHAM, BUCKS, SL1 7JN

# A DETACHED BUSINESS UNIT TO LET