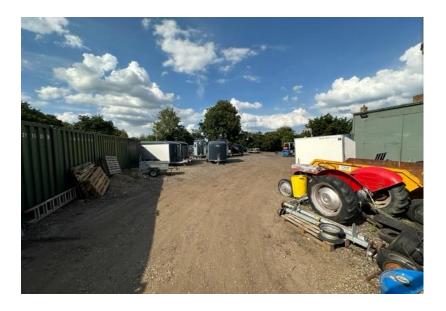

#### **DESCRIPTION**

An enclosed storage yard measuring approximately 10,700 sq ft (994 sq m) with 24 hour access and site security. Available on a new lease/license. We regret car sales are not permitted.