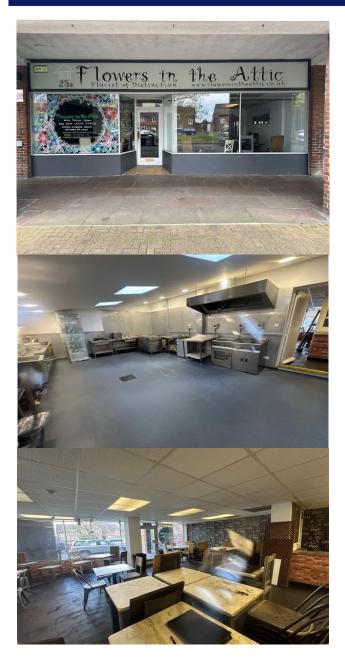

#### **DESCRIPTION**

A ground floor shop premises located on a neighbourhood shopping parade historically traded as a florist but recently has been the subject of fit-out works for a café/restaurant.

## 25 EDINBURGH DRIVE STAINES TW18 1PJ

# **SHOP FOR SALE**

**SIZES** (all sizes are approx.)

**COMMERCIAL** 

Total approx. 125 sq m (1345 sq ft)

EPC asset rating 74 C