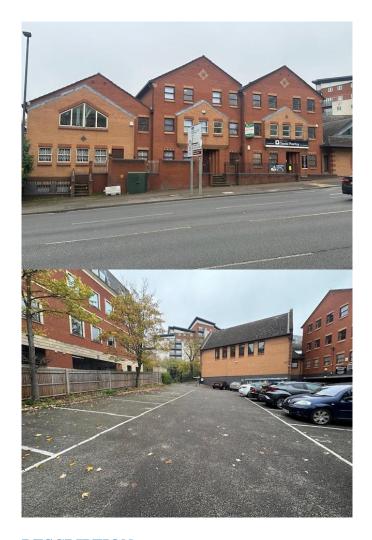

# **DESCRIPTION**

Prominent modern first floor offices located just outside the town centre with a gated rear car park. Available on a new lease on terms to be agreed.

## **AMENITIES**

- 3 parking spaces
- Close to High Street
- Gas central heating
- Toilet facilities
- Vacant

# FIRST FLOOR OFFICES, 3 ETONGATE, 112 WINDSOR ROAD, SLOUGH, BERKSHIRE, SL1 2JA

#### MODERN FIRST OFFICES WITH PARKING