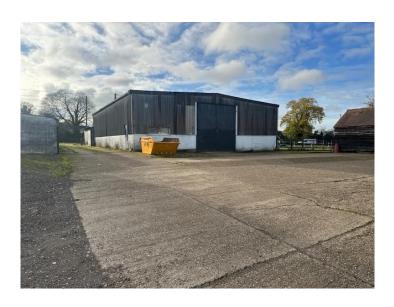

#### **DESCRIPTION**

A detached open plan storage facility available on flexible terms

## CRUCHFIELD MANOR FARM HAWTHORNE HILL RG42 6HJ

STORAGE UNIT TO LET.

**SIZES** (all sizes are approx)

Total area approx. 2561 sq. ft (238 sq. m)